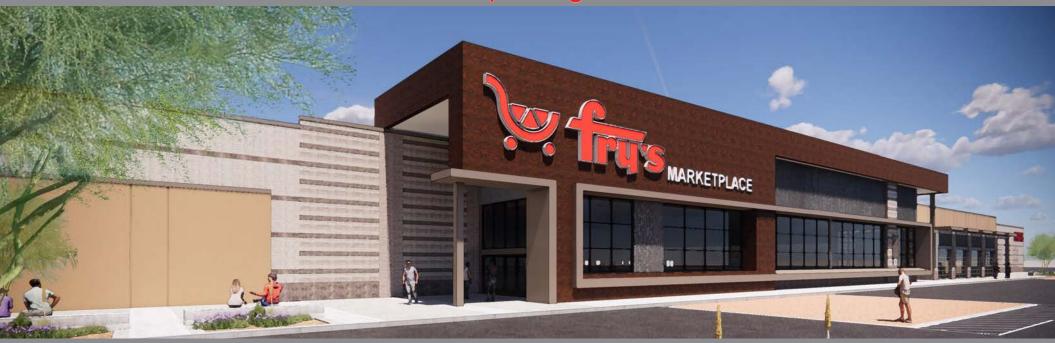

### VISTANCIA POINT | PEORIA, ARIZONA

#### SUMMARY:

Fry's Marketplace anchored neighborhood center located within the Vistancia master planned community which will include 10,500 new homes and a population of 30,000. Northwest Peoria is projected to outpace both state and national averages in annual growth and household. Easy access to the newly completed Loop 303 with a projected daily traffic count of 85,000 VPD and links to Interstate-17, US 60, and the Loop 101. Located just north of a planned 80 acre medical campus with a regional hospital and medical center.

## **OVERVIEW**