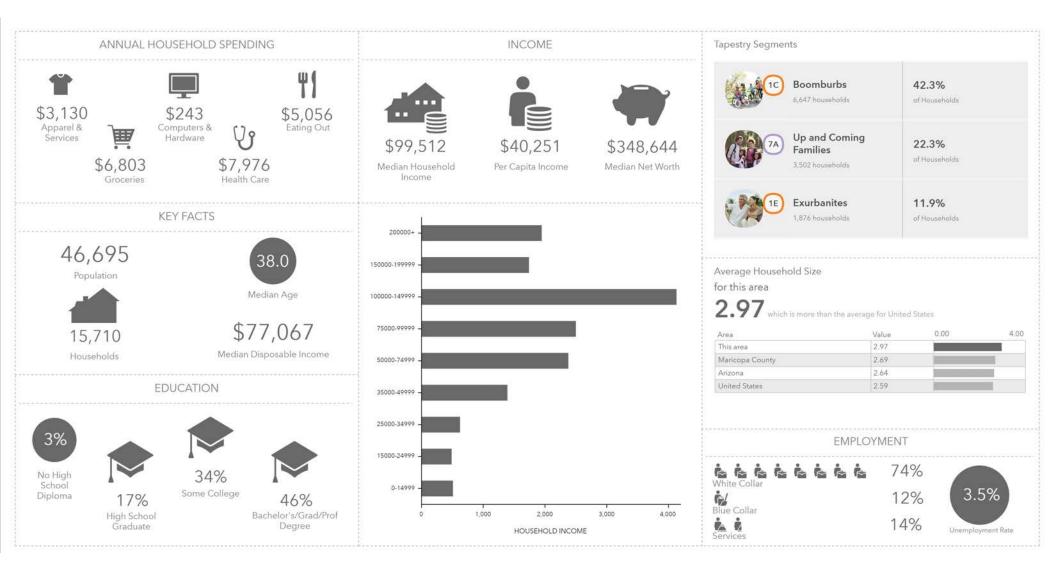

### DEMOGRAPHICS

 Average
 Household
 Income

 3 Mile
 5 Miles
 7 Miles

 \$119,515
 \$119,624
 \$99,124

#### **Total Population**

| 3 Mile | <b>5</b> Miles | 7 Miles |
|--------|----------------|---------|
| 20,737 | 46,695         | 119,153 |

#### **Daytime Population**

| 3 Mile | 5 Miles | 7 Miles |
|--------|---------|---------|
| 11,798 | 29,795  | 83,580  |

### **Total Households**

| 3 Mile | <b>5</b> Miles | 7 Miles |
|--------|----------------|---------|
| 7,185  | 15,710         | 46,001  |

## **DEMOGRAPHICS (3 MILES)**

2415 E Camelback Rd, Suite 900 Phoenix, Arizona, 85016 www.BarclayGroup.com Brett Sheets Senior Vice President Leasing 602.224.4147 Direct 480.596.9399 Office

bsheets@barclaygroup.com