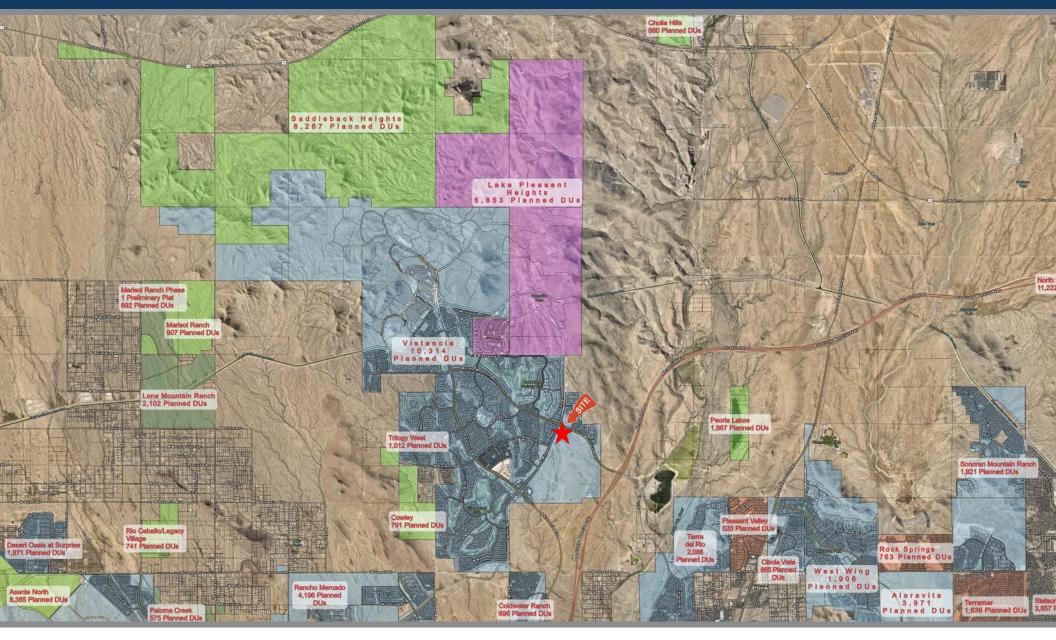

#### SUMMARY:

Fry's Marketplace anchored neighborhood center located within the Vistancia master planned community which will include 10,500 new homes and a population of 30,000. Northwest Peoria is projected to outpace both state and national averages in annual growth and household. Easy access to the newly completed Loop 303 with a projected daily traffic count of 85,000 VPD and links to Interstate-17, US 60, and the Loop 101. Located just north of a planned 80 acre medical campus with a regional hospital and medical center.

### **AERIAL MAP**

2415 E Camelback Rd, Suite 900 Phoenix, Arizona, 85016 www.BarclayGroup.com Brett Sheets Senior Vice President Leasing 602.224.4147 Direct 480.596.9399 Office bsheets@barclaygroup.com