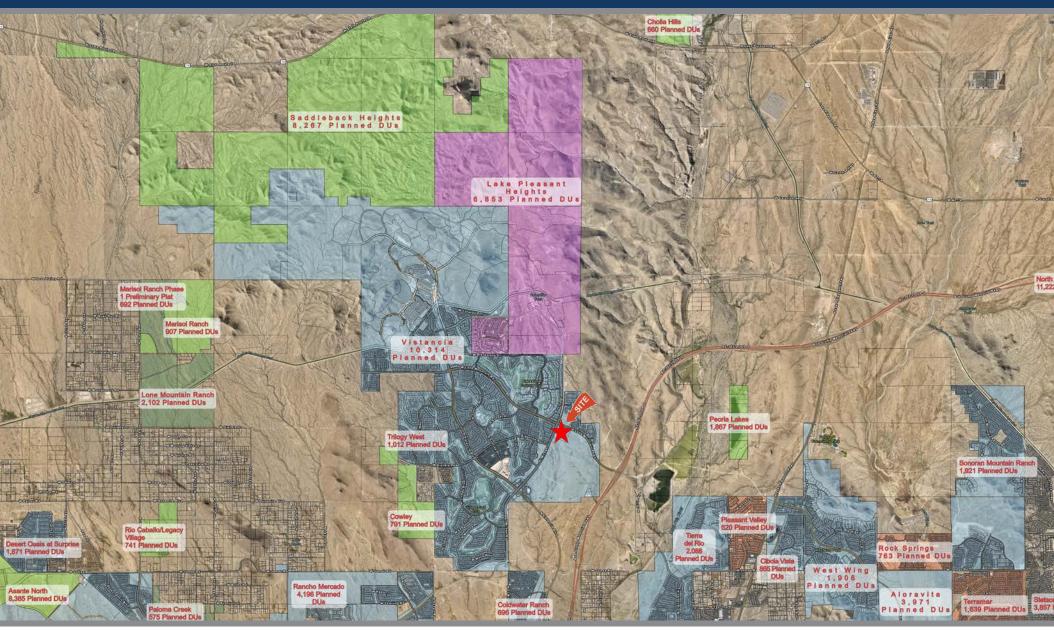

## **AERIAL MAP**

2415 E Camelback Rd, Suite 900 Phoenix, Arizona, 85016 www.BarclayGroup.com

## **SUMMARY:**

Fry's Marketplace anchored neighborhood center located within the Vistancia master planned community which will include 10,500 new homes and a population of 30,000. Northwest Peoria is projected to outpace both state and national averages in annual growth and household. Easy access to the newly completed Loop 303 with a projected daily traffic count of 85,000 VPD and links to Interstate-17, US 60, and the Loop 101. Located just north of a planned 80 acre medical campus with a regional hospital and medical center.