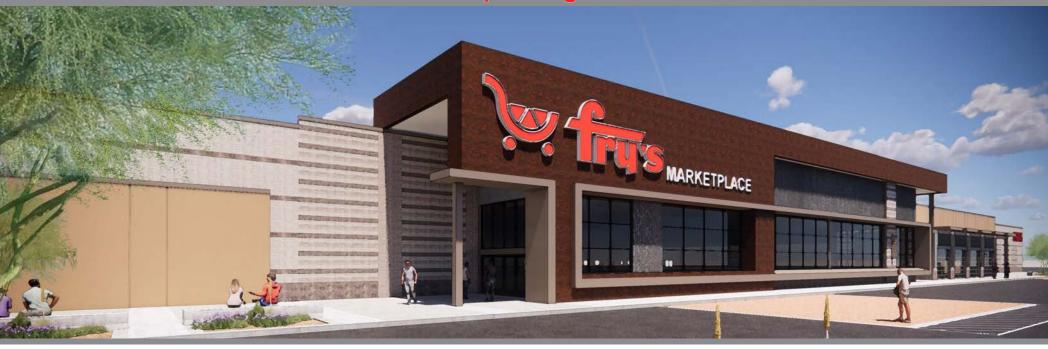

## **OVERVIEW**

## **SUMMARY:**

Fry's Marketplace anchored neighborhood center located within the Vistancia master planned community which will include 10,500 new homes and a population of 30,000. Northwest Peoria is projected to outpace both state and national averages in annual growth and household. Easy access to the newly completed Loop 303 with a projected daily traffic count of 85,000 VPD and links to Interstate-17, US 60, and the Loop 101. Located just north of a planned 80 acre medical campus with a regional hospital and medical center.