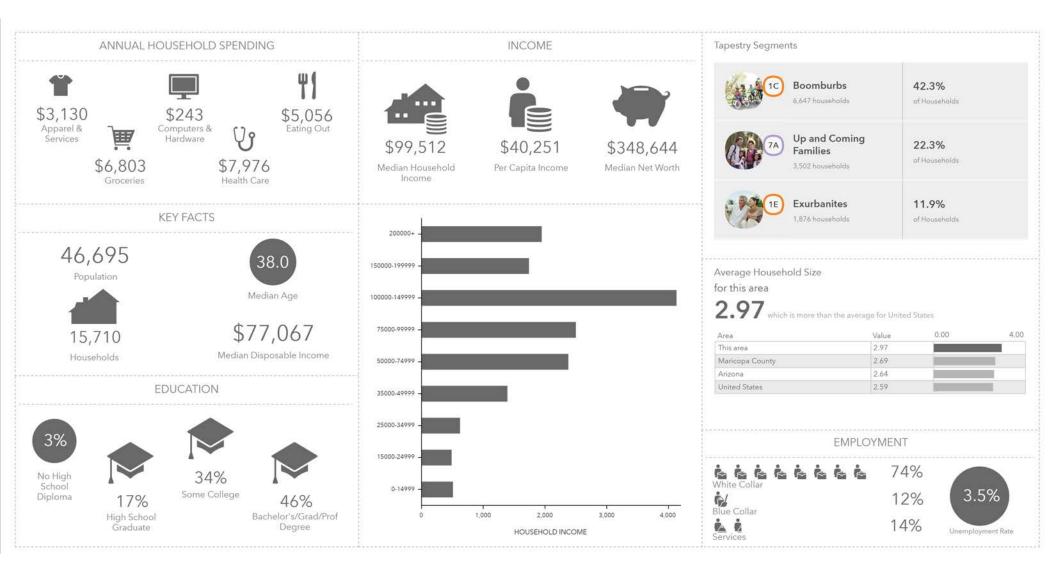

# **DEMOGRAPHICS (3 MILES)**

2415 E Camelback Rd, Suite 900 Phoenix, Arizona, 85016 www.BarclayGroup.com

## **DEMOGRAPHICS**

Average Household Income 3 Mile 5 Miles 7 Miles \$119,515 \$119,624 \$99,124

**Total Population 3 Mile 5 Miles 7 Miles**20,737
46,695
119,153

**Daytime Population 3 Mile 5 Miles 7 Miles**11,798
29,795
83,580