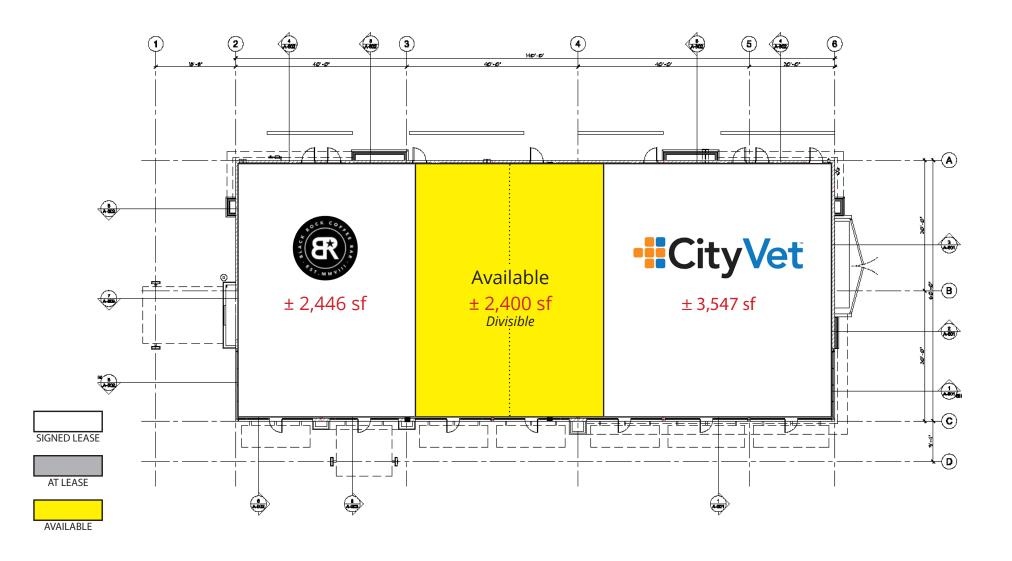

# VISTANCIA POINT | SHOPS C

2415 E Camelback Rd, Suite 900 Phoenix, Arizona, 85016 www.BarclayGroup.com