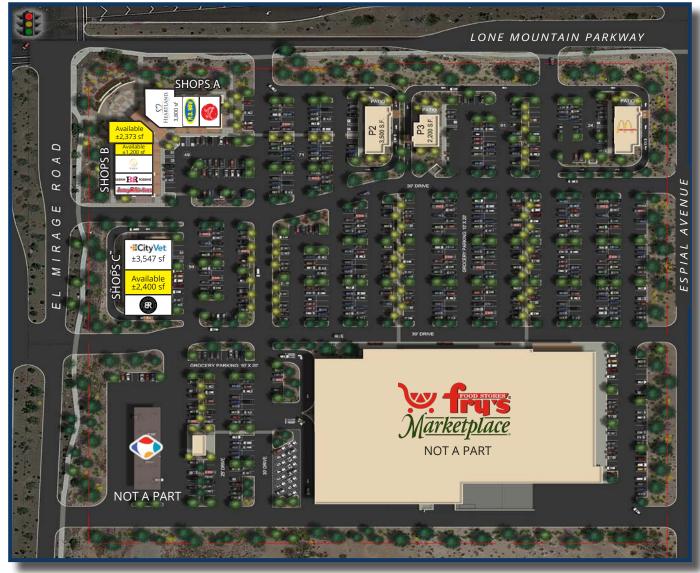

# **VISTANCIA POINT | SITE PLAN**

**ACRES:** ±19.64 | **SQUARE FEET:** ±123,000

2415 E Camelback Rd, Suite 900 Phoenix, Arizona, 85016 www.BarclayGroup.com