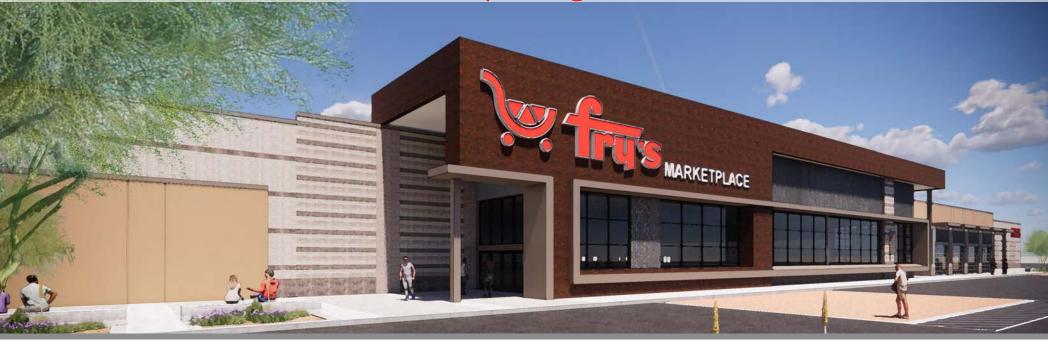

### VISTANCIA POINT | SEC EL MIRAGE RD & LONE MOUNTAIN PKWY | PEORIA, ARIZONA

# Planned Opening Q4 2024

### **SUMMARY:**

Fry's Marketplace anchored neighborhood center located within the Vistancia master planned community which will include 10,500 new homes and a population of 30,000. Northwest Peoria is projected to outpace both state and national averages in annual growth and household. Easy access to the newly completed Loop 303 with a projected daily traffic count of 85,000 VPD and links to Interstate-17, US 60, and the Loop 101. Located just north of a planned 80 acre medical campus with a regional hospital and medical center.