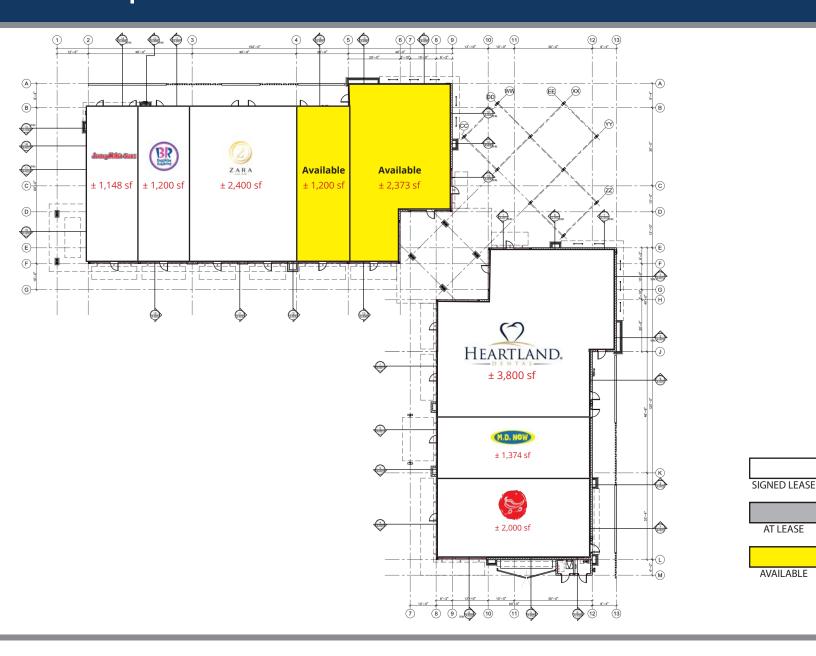

# **VISTANCIA POINT | SITE PLAN**

**ACRES:** ±19.64 | **SQUARE FEET:** ±123,000

2415 E Camelback Rd, Suite 900 Phoenix, Arizona, 85016 www.BarclayGroup.com