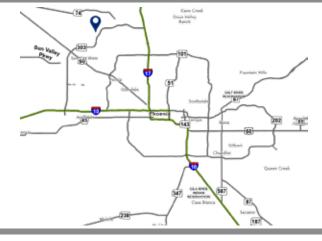

## **ADDRESS:**

SEC El Mirage RD & Lone Mountain Parkway

### **SUMMARY:**

Fry's Marketplace anchored neighborhood center located within the Vistancia master planned community which will include 10,500 new homes and a population of 30,000. Northwest Peoria is projected to outpace both state and national averages in annual growth and household. Easy access to the newly completed Loop 303 with a projected daily traffic count of 85,000 VPD and links to Interstate-17, US 60, and the Loop 101. Located just north of a planned 80 acre medical campus with a regional hospital and medical center.