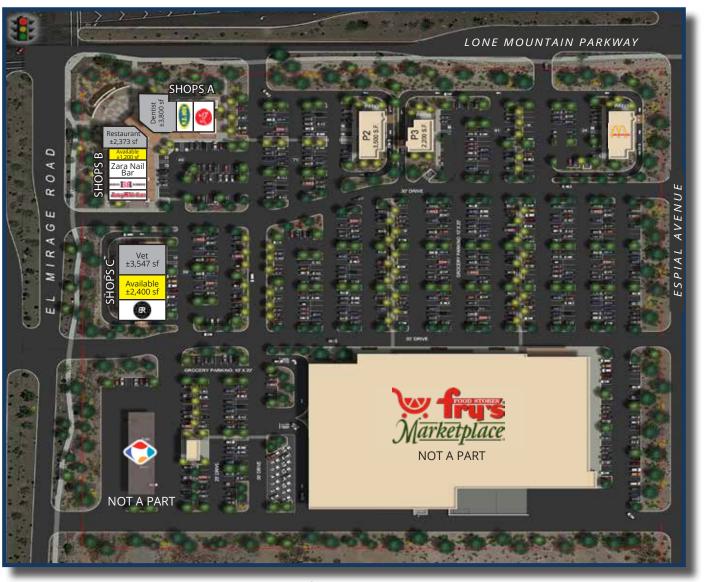

# VISTANCIA POINT | SITE PLAN

**ACRES:** ±19.64 | **SQUARE FEET:** ±123,000

2415 E Camelback Rd, Suite 900 Phoenix, Arizona, 85016 www.BarclayGroup.com