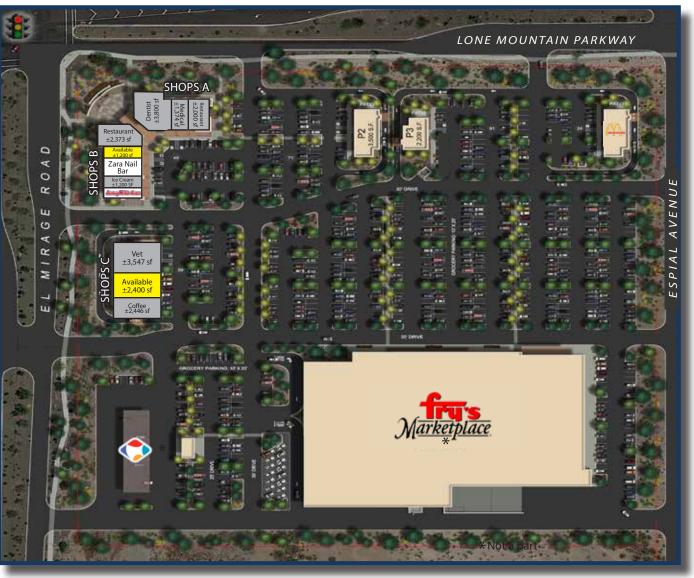

# VISTANCIA POINT | SITE PLAN

**ACRES:** ±19.64 | **SQUARE FEET:** ±123,000

2415 E Camelback Rd, Suite 900 Phoenix, Arizona, 85016 www.BarclayGroup.com