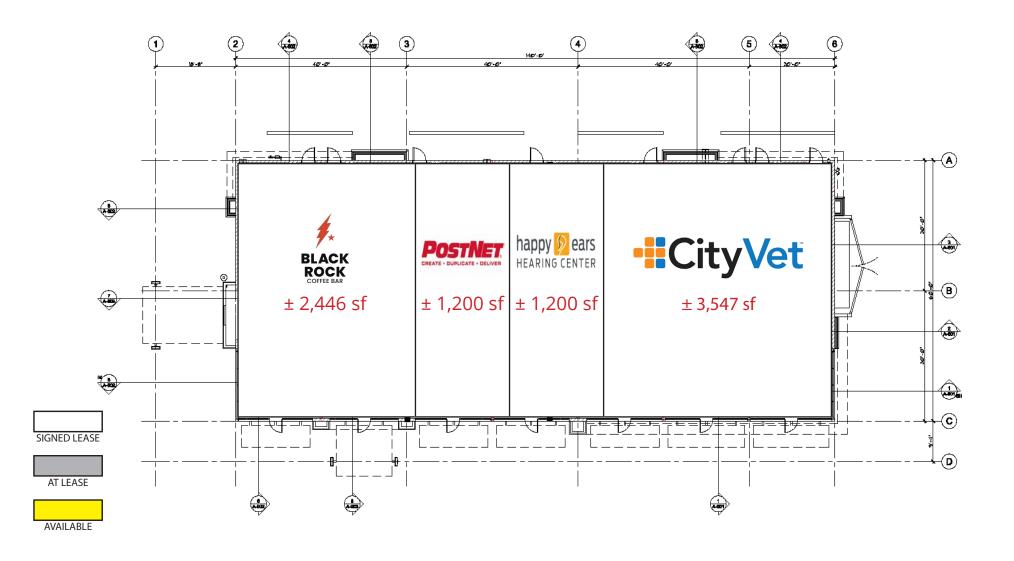

# VISTANCIA POINT | SHOPS C

2415 E Camelback Rd, Suite 900 Phoenix, Arizona, 85016 www.BarclayGroup.com

Call **602.224.4166** for availability.