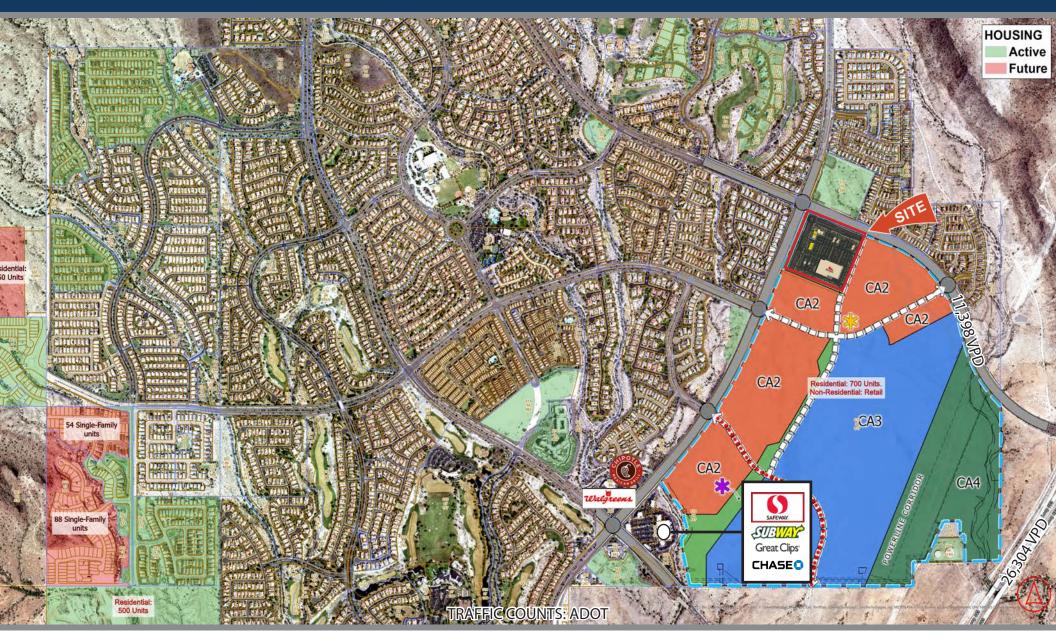

# **VISTANCIA POINT | AERIAL**

## **SUMMARY:**

Fry's Marketplace anchored neighborhood center located within the Vistancia master planned community which will include 10,500 new homes and a population of 30,000. Northwest Peoria is projected to outpace both state and national averages in annual growth and household. Easy access to the newly completed Loop 303 with a projected daily traffic count of 85,000 VPD and links to Interstate-17, US 60, and the Loop 101. Located just north of a planned 80 acre medical campus with a regional hospital and medical center.