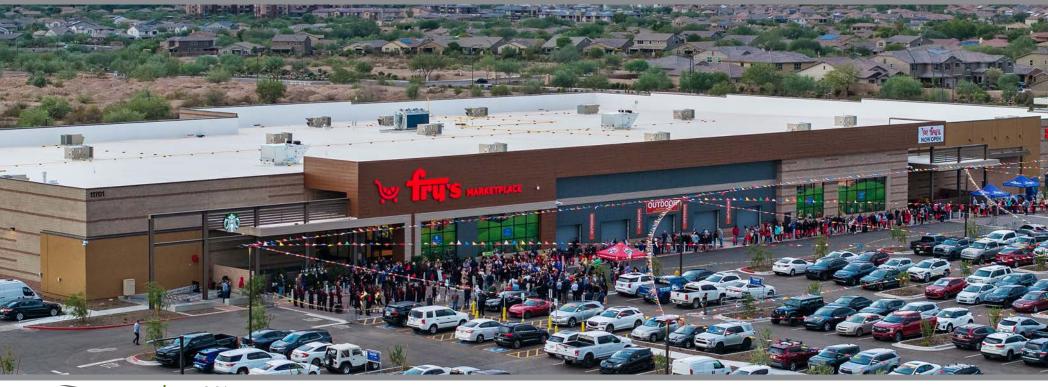

# **VISTANCIA POINT | AERIAL**

## **SUMMARY:**

Fry's Marketplace anchored neighborhood center located within the Vistancia master planned community which will include 10,500 new homes and a population of 30,000. Northwest Peoria is projected to outpace both state and national averages in annual growth and household. Easy access to the newly completed Loop 303 with a projected daily traffic count of 85,000 VPD and links to Interstate-17, US 60, and the Loop 101. Located just north of a planned 80 acre medical campus with a regional hospital and medical center.