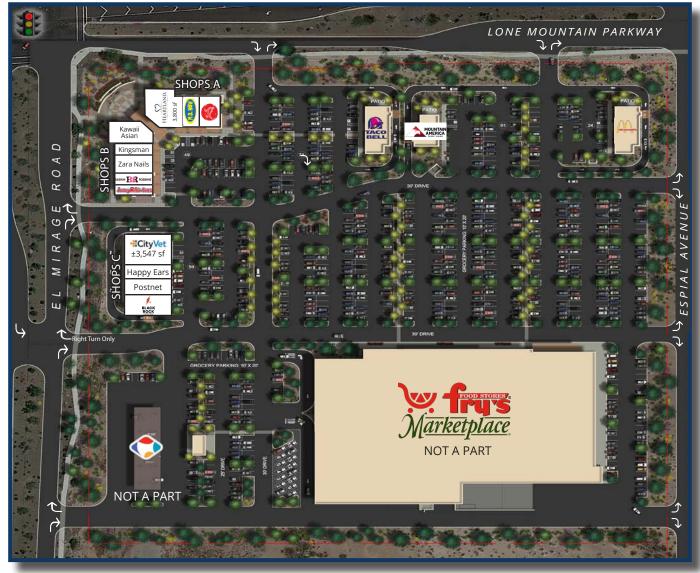

# VISTANCIA POINT | SITE PLAN

**ACRES:** ±19.64 | **SQUARE FEET:** ±123,000

2415 E Camelback Rd, Suite 900 Phoenix, Arizona, 85016 www.BarclayGroup.com

Call 602.224.4166 for availability.

# VISTANCIA POINT | SHOPS A & B

# VISTANCIA POINT | SHOPS C

2415 E Camelback Rd, Suite 900 Phoenix, Arizona, 85016 www.BarclayGroup.com

Call **602.224.4166** for availability.