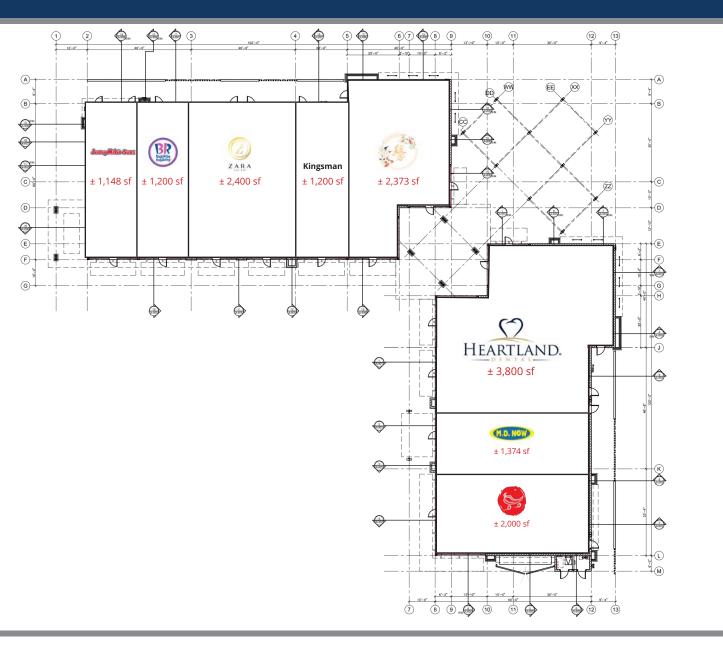

# VISTANCIA POINT | SHOPS A & B

# VISTANCIA POINT | SITE PLAN

**ACRES:** ±19.64 | **SQUARE FEET:** ±123,000

2415 E Camelback Rd, Suite 900 Phoenix, Arizona, 85016 www.BarclayGroup.com

Call 602.224.4166 for availability.