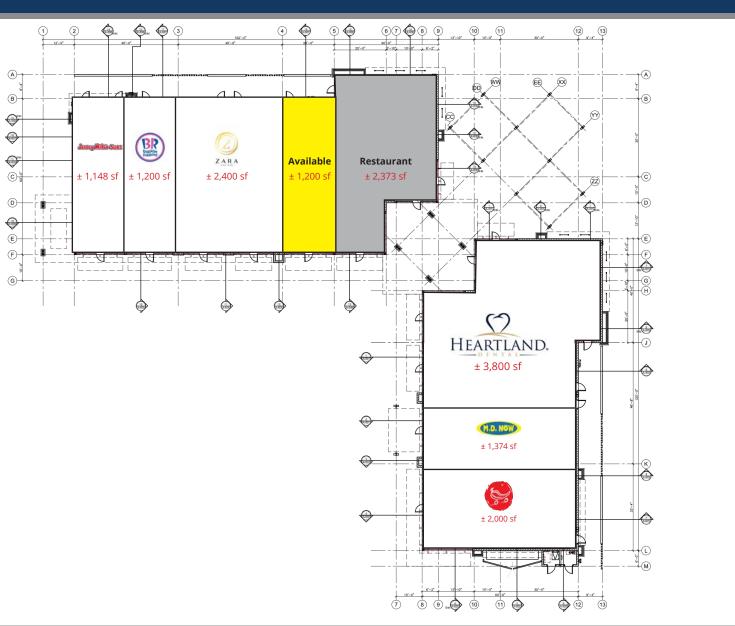

## VISTANCIA POINT | SHOPS A & B

SIGNED LEASE

AVAILABLE

2415 E Camelback Rd, Suite 900 Phoenix, Arizona, 85016 www.BarclayGroup.com

## VISTANCIA POINT | SHOPS C

2415 E Camelback Rd, Suite 900 Phoenix, Arizona, 85016 www.BarclayGroup.com