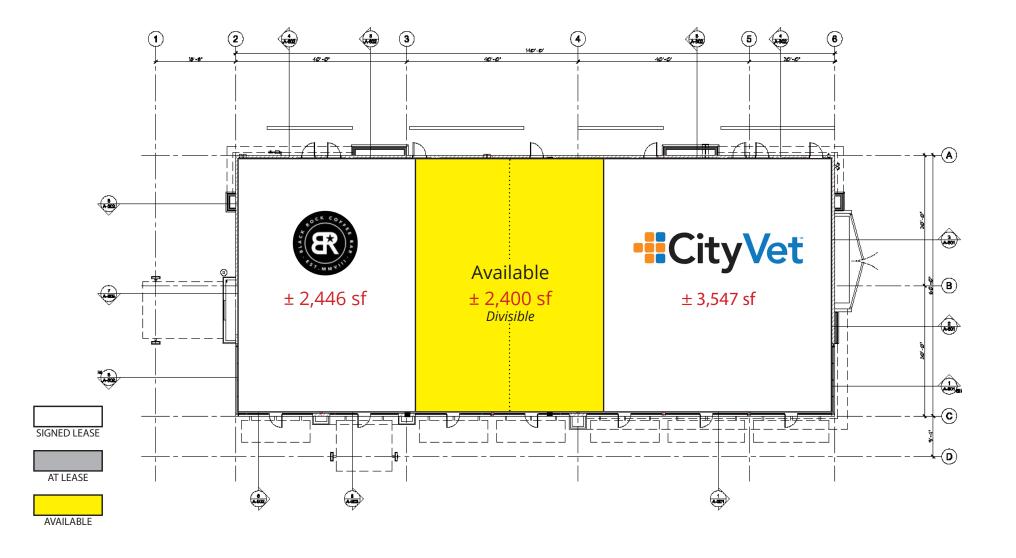

## VISTANCIA POINT | SHOPS C

2415 E Camelback Rd, Suite 900 Phoenix, Arizona, 85016 www.BarclayGroup.com