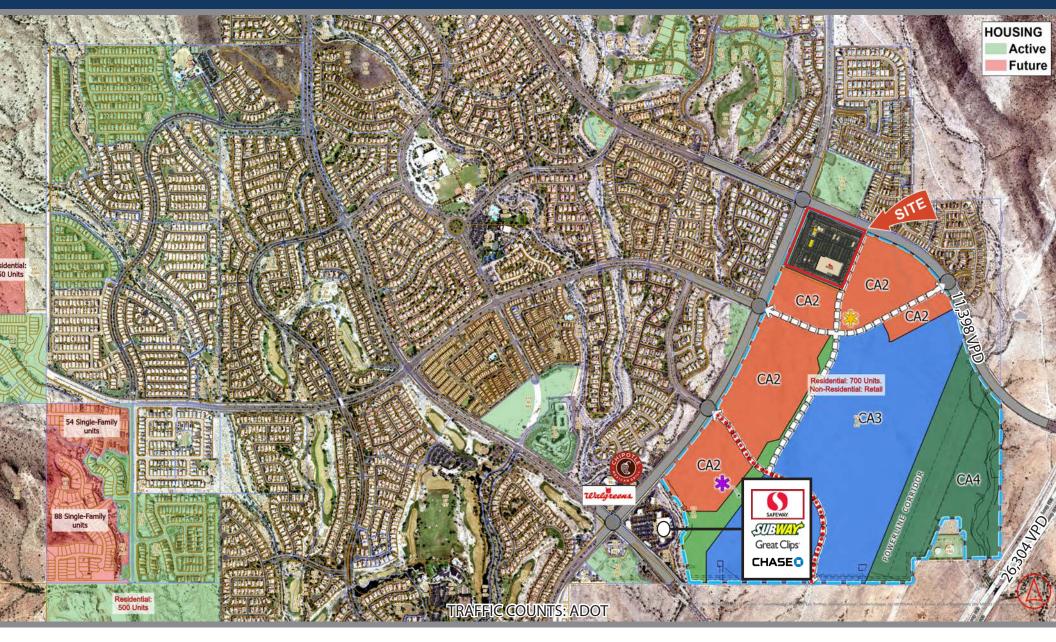

# VISTANCIA POINT | AERIAL

 2415 E Camelback Rd, Suite 900 Phoenix, Arizona, 85016 www.BarclayGroup.com Brett Sheets Senior Vice President Leasing 602.224.4147 Direct 602.908.8837 Cell bsheets@barclaygroup.com Kristin Walrod Senior Leasing Manager 602.224.4171 Direct 480.521.4822 Cell kwalrod@barclaygroup.com Matthew Archer Leasing Associate 602.224.4160 Direct 602.908.8680 Cell marcher@barclaygroup.com

## **SUMMARY:**

Fry's Marketplace anchored neighborhood center located within the Vistancia master planned community which will include 10,500 new homes and a population of 30,000. Northwest Peoria is projected to outpace both state and national averages in annual growth and household. Easy access to the newly completed Loop 303 with a projected daily traffic count of 85,000 VPD and links to Interstate-17, US 60, and the Loop 101. Located just north of a planned 80 acre medical campus with a regional hospital and medical center.