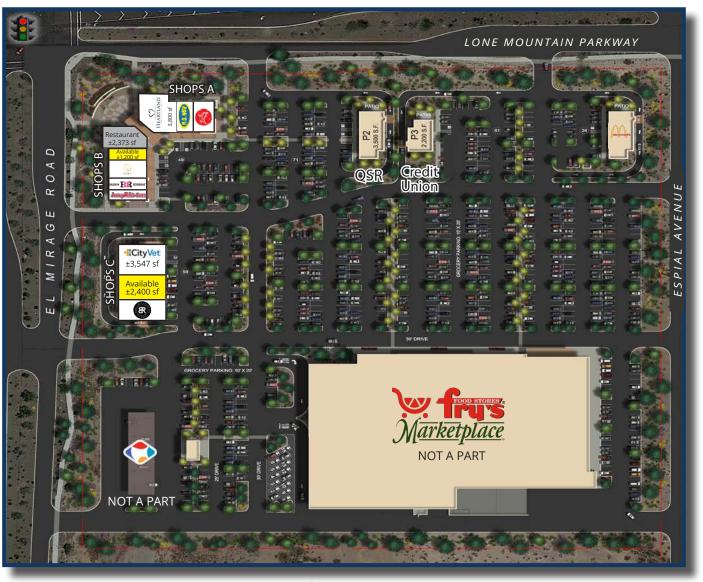

## VISTANCIA POINT | SITE PLAN

**ACRES:** ±19.64 | **SQUARE FEET:** ±123,000

2415 E Camelback Rd, Suite 900 Phoenix, Arizona, 85016 www.BarclayGroup.com

602.224.4160 Direct 602.908.8680 Cell marcher@barclaygroup.com

SIGNED LEASE

AT LEASE

AVAILABLE