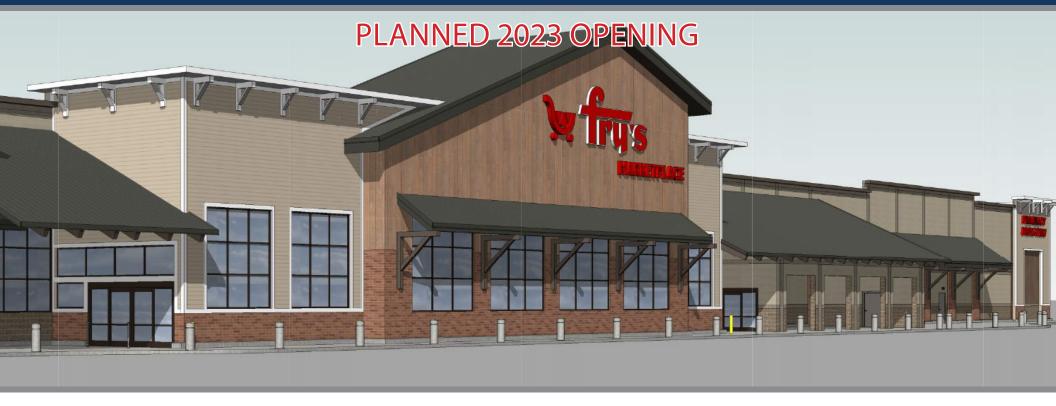

# MORRISON RANCH | NWC POWER ROAD & ELLIOT ROAD | GILBERT, ARIZONA

**ACRES:** 

 $\pm 23.3$ 

**SQUARE FEET:** 

 $\pm 167,166$ 

**ZONING: GC** 

### **SUMMARY:**

Power & Elliot is a grocery anchored shopping center found on the intersection of Power Road and Elliot Road with a total traffic count approaching 30,000 vehicles per day. Located in the Morrison Ranch master planned community, the five-mile trade area boasts an average household income of \$90,000, a residential population of over 90,000 and a daytime population exceeding 85,000.