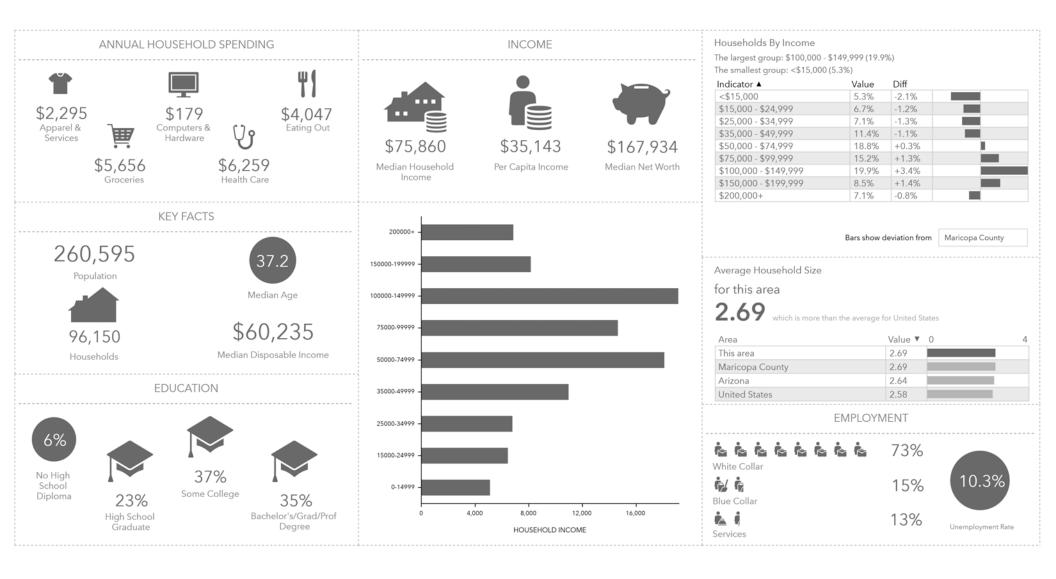

## **DEMOGRAPHICS**

Average Household Income 1 Mile 3 Miles 5 Miles \$111,832 \$100,629 \$95,117

## **Total Population**

**1 Mile 3 Miles 5 Miles** 9,480 90,409 260,595

## **Daytime Population**

**1 Mile 3 Miles 5 Miles** 7,779 85,577 243,797

### **Total Households**

**1 Mile 3 Miles 5 Miles** 3,020 30,398 96,150

**AVAILABLE Shops and Pads** 

2415 E Camelback Rd, Suite 900 Phoenix, Arizona, 85016 www.BarclayGroup.com

# **DEMOGRAPHICS (3 MILES)**

2415 E Camelback Rd, Suite 900 Phoenix, Arizona, 85016 www.BarclayGroup.com