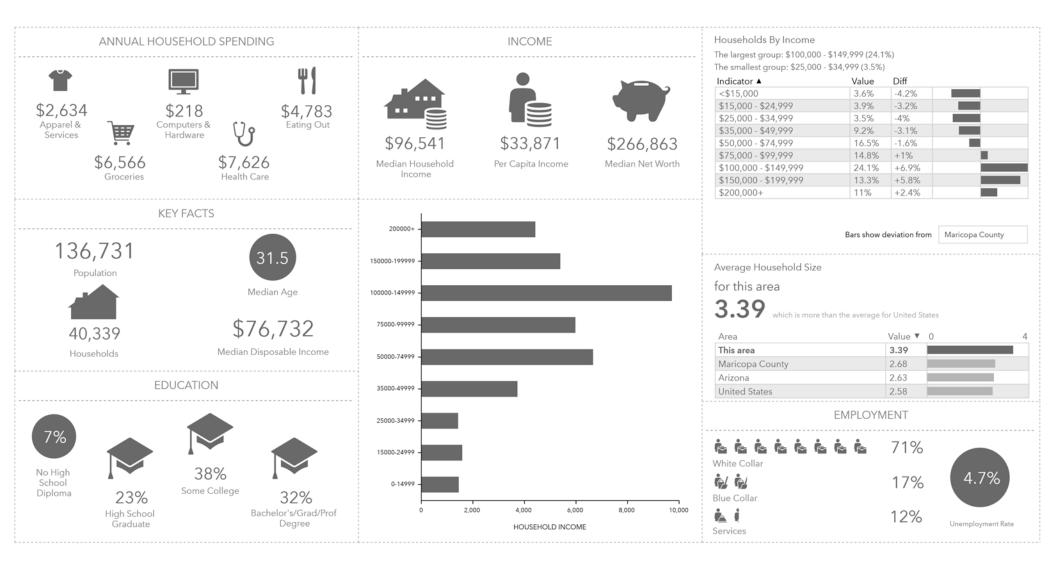

# **SUMMARY**:

Located in the rapidly growing community of Queen Creek, Arizona, this grocery anchored center's 5-mile trade area boasts an average household income of over \$100,000 and a population in excess of 130,000. In addition, there are over 60,000 housing units slated to begin construction within the trade area in the near future.

# **DEMOGRAPHICS**

# **Average Household Income**

**1 Mile 3 Miles 5 Miles** \$148,906 \$114,455 \$115,031

**Total Population** 

**1 Mile 3 Miles 5 Miles** 2,998 55,111 136,732

**Daytime Population** 

**1 Miles 3 Miles 5 Miles** 2,362 17,114 38,991

**Total Households** 

**1 Mile 3 Miles 5 Miles** 670 15,933 40,339

# **DEMOGRAPHICS (3 MILES)**

2415 E Camelback Rd, Suite 900 Phoenix, Arizona, 85016 www.BarclayGroup.com