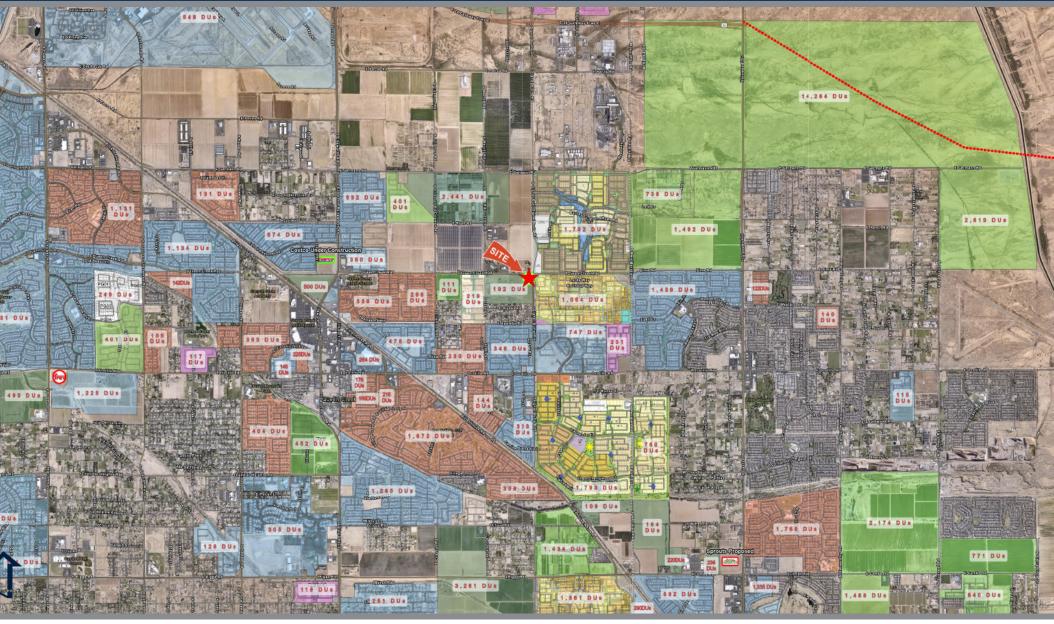

## **SUMMARY**:

Located in the rapidly growing community of Queen Creek, Arizona, this grocery anchored center's 5-mile trade area boasts an average household income of over \$100,000 and a population in excess of 130,000. In addition, there are over 60,000 housing units slated to begin construction within the trade area in the near future.

# **AERIAL MAP**

2415 E Camelback Rd, Suite 900 Phoenix, Arizona, 85016 www.BarclayGroup.com