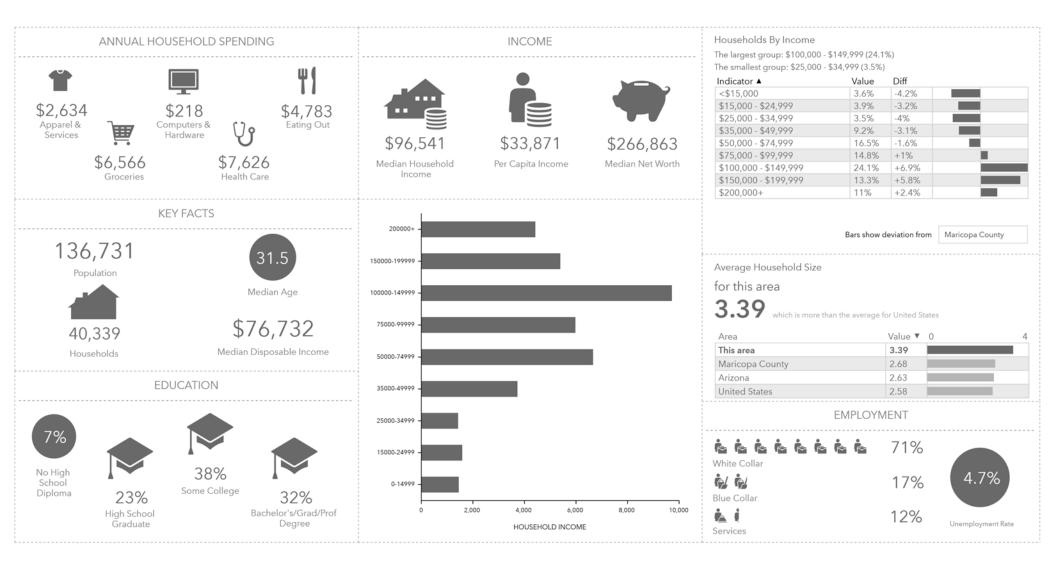

# **DEMOGRAPHICS**

# **Average Household Income**

**1 Mile 3 Miles 5 Miles** \$148,906 \$114,455 \$115,031

**Total Population** 

**1 Mile 3 Miles 5 Miles** 2,998 55,111 136,732

**Daytime Population** 

**1 Miles 3 Miles 5 Miles** 2,362 17,114 38,991

**Total Households** 

**1 Mile 3 Miles 5 Miles** 670 15,933 40,339

# **DEMOGRAPHICS (3 MILES)**

2415 E Camelback Rd, Suite 900 Phoenix, Arizona, 85016 www.BarclayGroup.com