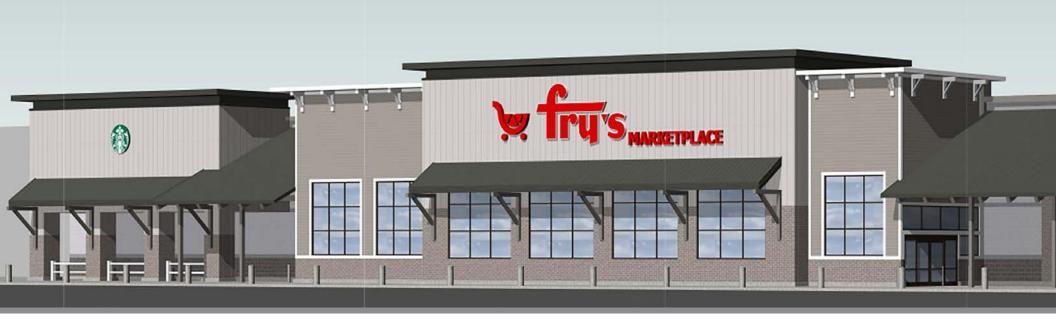

# **HUDSON STATION | 22101 E QUEEN CREEK RD, QUEEN CREEK, AZ**

**ACRES:** 

 $\pm 21.78$ 

**SQUARE FEET:** 

 $\pm 197,830$ 

**ZONING:** 

C-2

COMMERCIAL

## **SUMMARY**:

Located in the rapidly growing community of Queen Creek, Arizona, this grocery anchored center's 5-mile trade area boasts an average household income of over \$100,000 and a population in excess of 130,000. In addition, there are over 60,000 housing units slated to begin construction within the trade area in the near future.

# **AVAILABLE**

Shops & Pads.