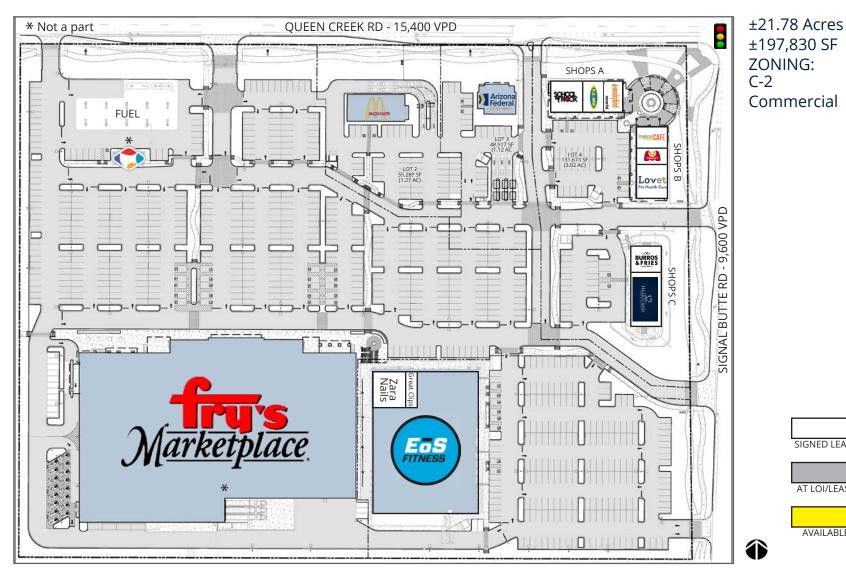

# **HUDSON STATION | SITE PLAN**

±197,830 SF **ZONING:** C-2 Commercial

SIGNED LEASE

AT LOI/LEASE

Daily Average Traffic Counts by Inrix

2415 E Camelback Rd, Suite 900 Phoenix, Arizona, 85016 www.BarclayGroup.com