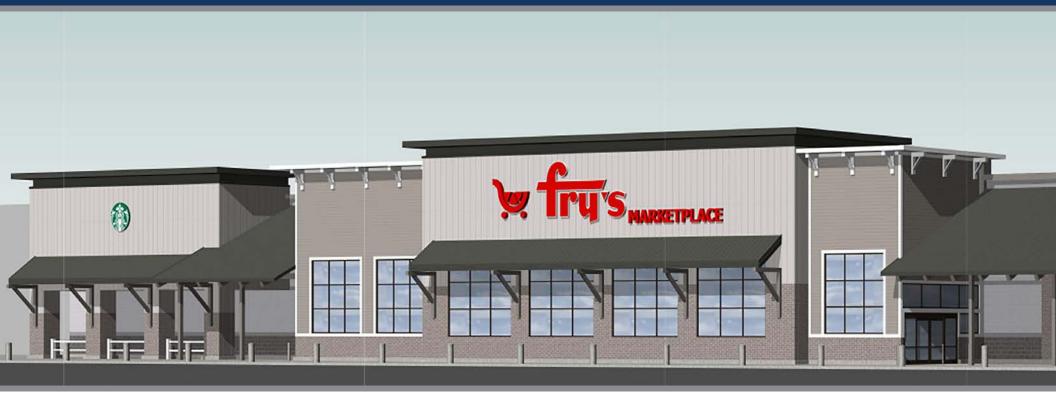

### MARKETPLACE AT HUDSON STATION | SWC QUEEN CREEK RD & SIGNAL BUTTE RD | QUEEN CREEK, AZ

### **SUMMARY:**

Located in the rapidly growing community of Queen Creek, Arizona, this grocery anchored center's 5-mile trade area boasts an average household income of over \$100,000 and a population in excess of 130,000. In addition, there are over 60,000 housing units slated to begin construction within the trade area in the near future.