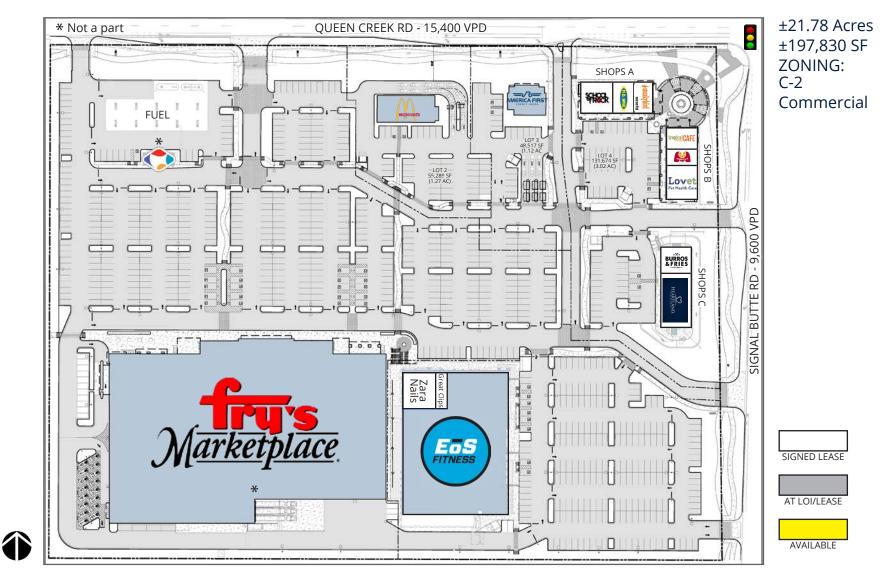

### MARKETPLACE AT HUDSON STATION | SITE PLAN

Daily Average Traffic Counts by Inrix

 2415 E Camelback Rd, Suite 900 Phoenix, Arizona, 85016 www.BarclayGroup.com
Leasing: 602.224.4166 Brett Sheets Senior Vice President Leasing 602.224.4147 Direct 602.908.8837 Cell bsheets@barclaygroup.com Kristin Walrod Director Leasing 602.224.4171 Direct 480.521.4822 Cell kwalrod@barclaygroup.com