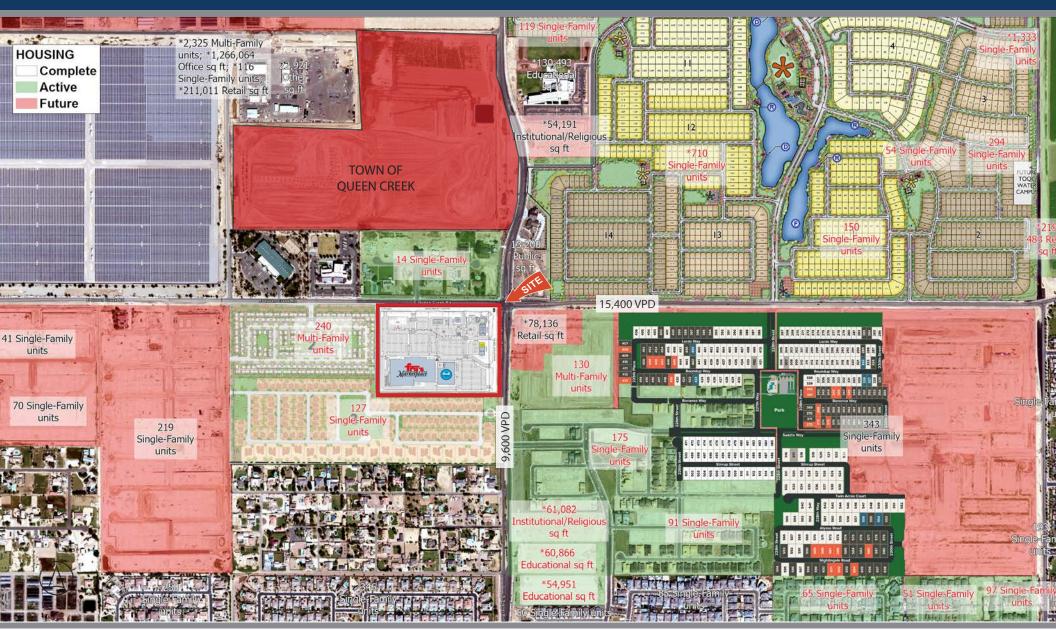

### MARKETPLACE AT HUDSON STATION | SITE PLAN

Daily Average Traffic Counts by Inrix

 2415 E Camelback Rd, Suite 900 Phoenix, Arizona, 85016 www.BarclayGroup.com
Leasing: 602.224.4166 Brett Sheets Senior Vice President Leasing 602.224.4147 Direct 602.908.8837 Cell bsheets@barclaygroup.com Kristin Walrod Director Leasing 602.224.4171 Direct 480.521.4822 Cell kwalrod@barclaygroup.com

### **SUMMARY:**

Located in the rapidly growing community of Queen Creek, Arizona, this grocery anchored center's 5-mile trade area boasts an average household income of over \$100,000 and a population in excess of 130,000. In addition, there are over 60,000 housing units slated to begin construction within the trade area in the near future.