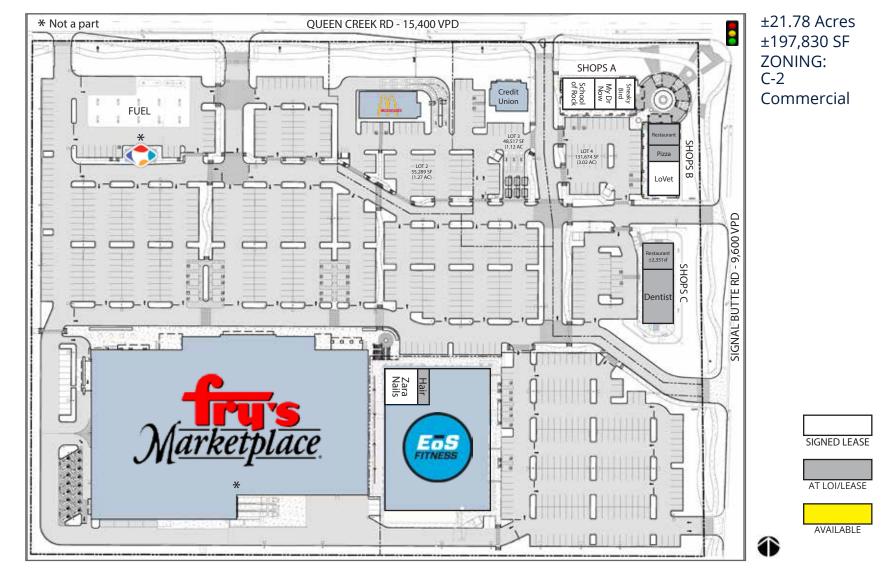

## HUDSON STATION | SITE PLAN

Daily Average Traffic Counts by Inrix

2415 E Camelback Rd, Suite 900 Phoenix, Arizona, 85016 www.BarclayGroup.com