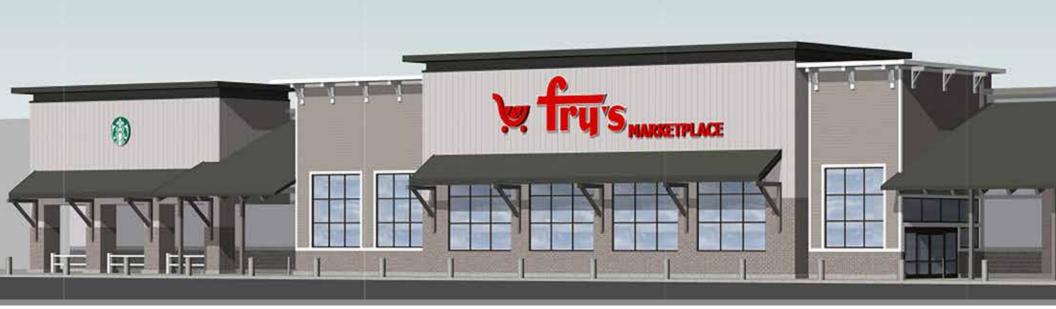

### HUDSON STATION | SWC QUEEN CREEK RD & SIGNAL BUTTE RD | QUEEN CREEK, AZ

## Projected Opening Q2 2024

### **ADDRESS:**

22101 E Queen Creek RD, Queen Creek, AZ