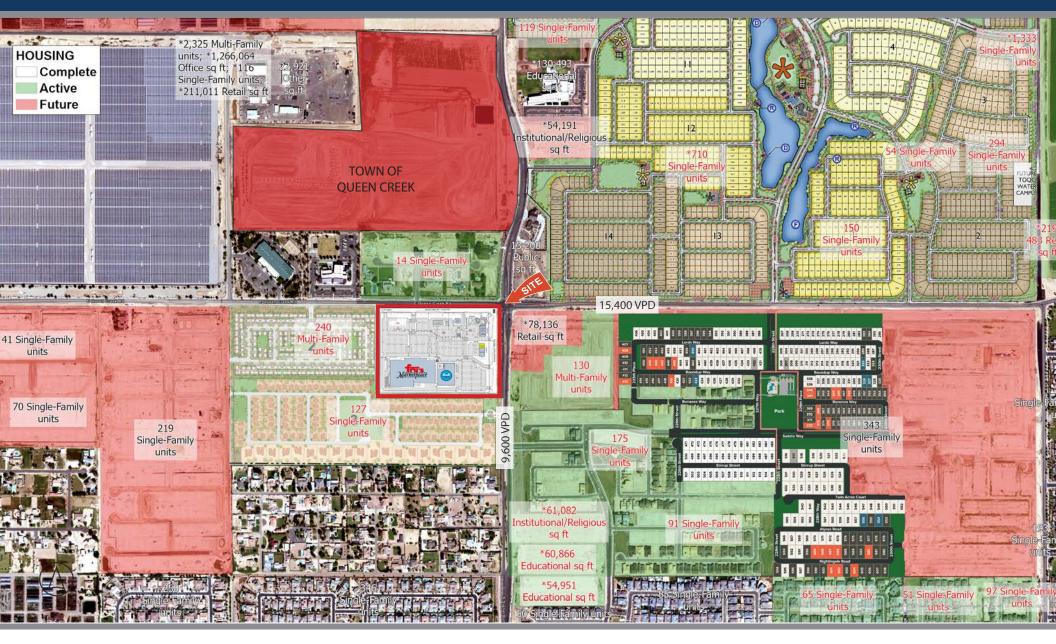

## MARKETPLACE AT HUDSON STATION | SITE PLAN

Daily Average Traffic Counts by Inrix

 2415 E Camelback Rd, Suite 900 Phoenix, Arizona, 85016 www.BarclayGroup.com

### **SUMMARY:**

Located in the rapidly growing community of Queen Creek, Arizona, this grocery anchored center's 5-mile trade area boasts an average household income of over \$100,000 and a population in excess of 130,000. In addition, there are over 60,000 housing units slated to begin construction within the trade area in the near future.