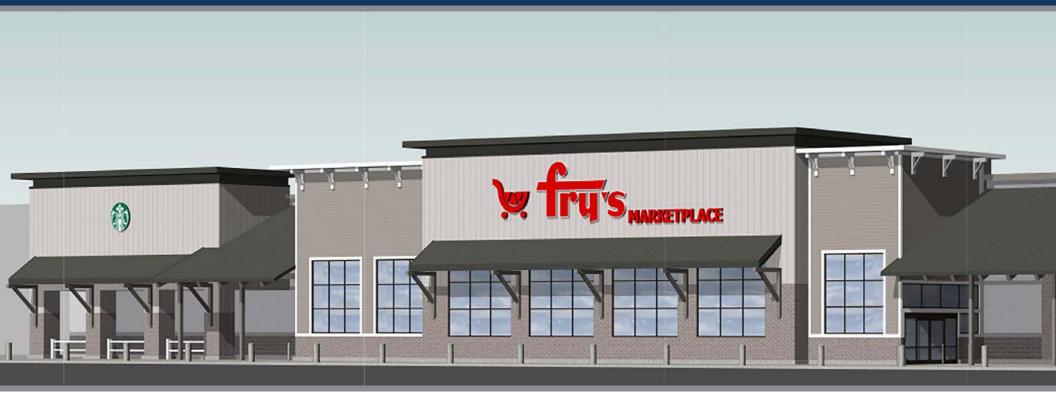

## MARKETPLACE AT HUDSON STATION | SWC QUEEN CREEK RD & SIGNAL BUTTE RD | QUEEN CREEK, AZ

### **SUMMARY:**

Located in the rapidly growing community of Queen Creek, Arizona, this grocery anchored center's 5-mile trade area boasts an average household income of over \$100,000 and a population in excess of 130,000. In addition, there are over 60,000 housing units slated to begin construction within the trade area in the near future.