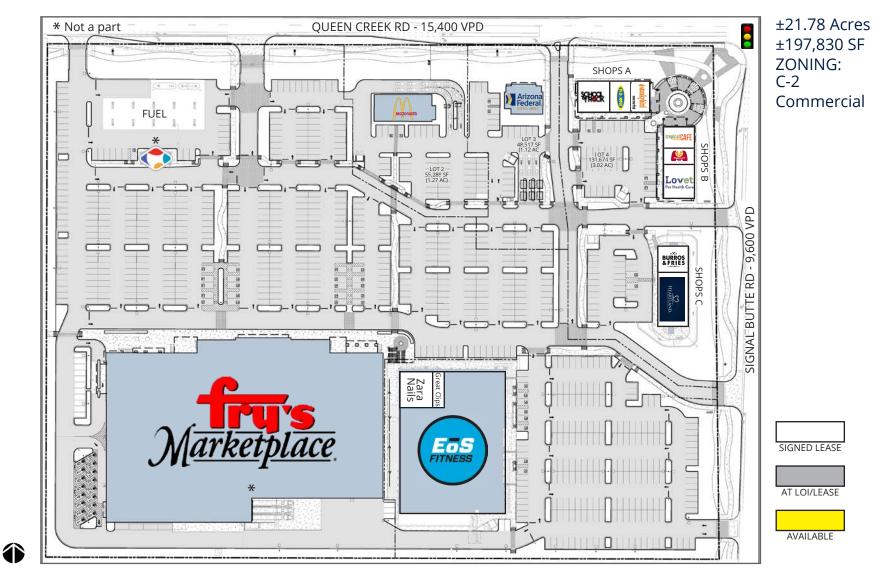

## MARKETPLACE AT HUDSON STATION | SITE PLAN

Daily Average Traffic Counts by Inrix

 2415 E Camelback Rd, Suite 900 Phoenix, Arizona, 85016 www.BarclayGroup.com