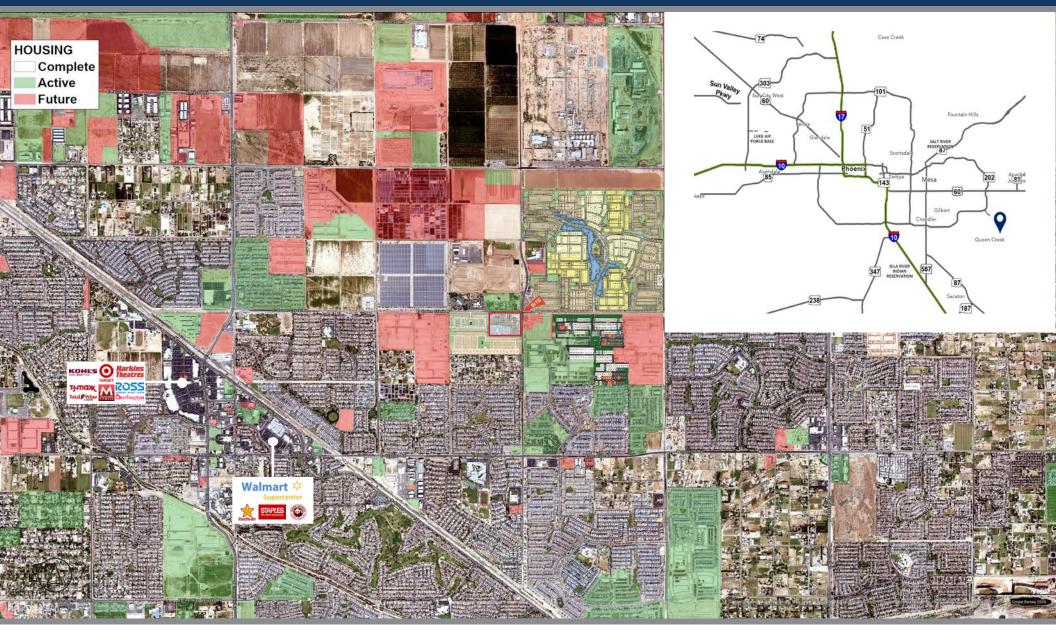

## **HUDSON STATION | TRADE AREA**

2415 E Camelback Rd, Suite 900 Phoenix, Arizona, 85016 www.BarclayGroup.com

#### **SUMMARY:**

Located in the rapidly growing community of Queen Creek, Arizona, this grocery anchored center's 5-mile trade area boasts an average household income of over \$100,000 and a population in excess of 130,000. In addition, there are over 60,000 housing units slated to begin construction within the trade area in the near future.