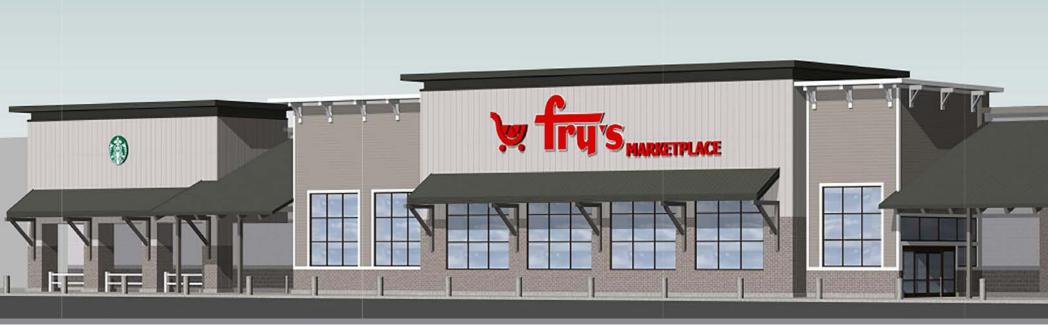

### HUDSON STATION | SWC QUEEN CREEK RD & SIGNAL BUTTE RD | QUEEN CREEK, AZ

### Projected Opening Q2 2024

#### **ADDRESS:**

22101 E Queen Creek RD, Queen Creek, AZ