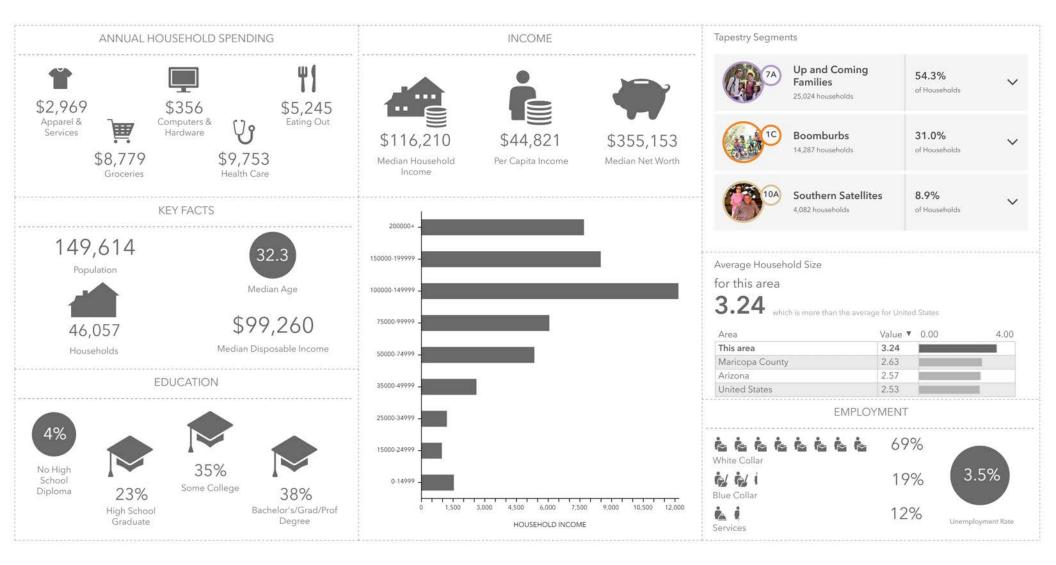

## **HUDSON STATION | 5 MILE DEMOS**

Esri 5-Mile Estimates 2023

2415 E Camelback Rd, Suite 900 Phoenix, Arizona, 85016 www.BarclayGroup.com

#### **SUMMARY:**

Located in the rapidly growing community of Queen Creek, Arizona, this grocery anchored center's 5-mile trade area boasts an average household income of over \$100,000 and a population in excess of 130,000. In addition, there are over 60,000 housing units slated to begin construction within the trade area in the near future.