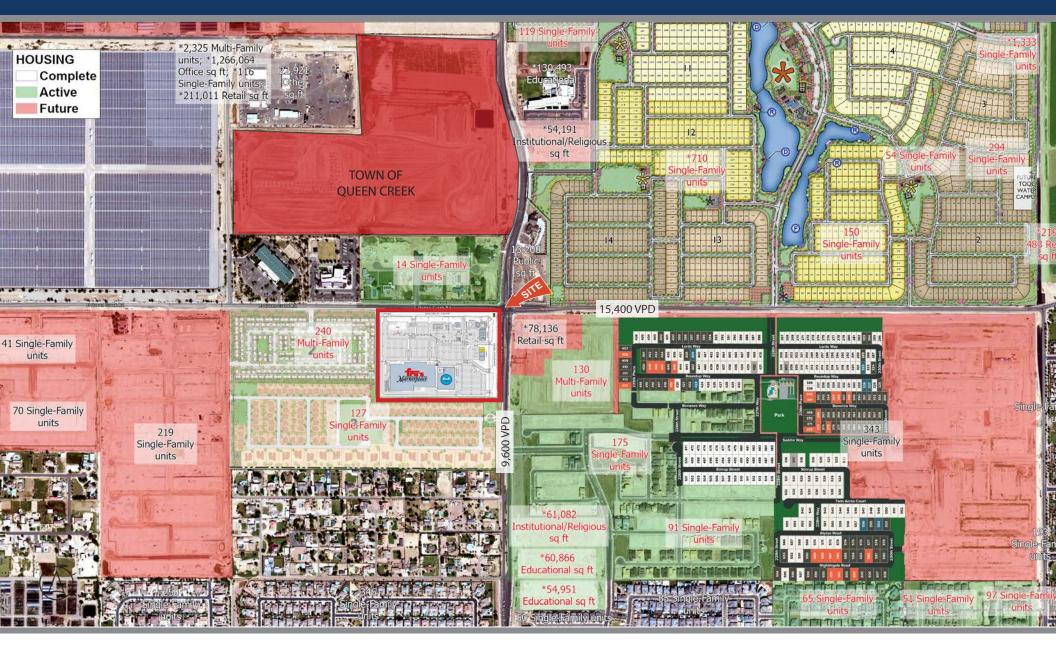

### **HUDSON STATION | INTERSECTION**

2415 E Camelback Rd, Suite 900 Phoenix, Arizona, 85016 www.BarclayGroup.com

#### **SUMMARY:**

Located in the rapidly growing community of Queen Creek, Arizona, this grocery anchored center's 5-mile trade area boasts an average household income of over \$100,000 and a population in excess of 130,000. In addition, there are over 60,000 housing units slated to begin construction within the trade area in the near future.