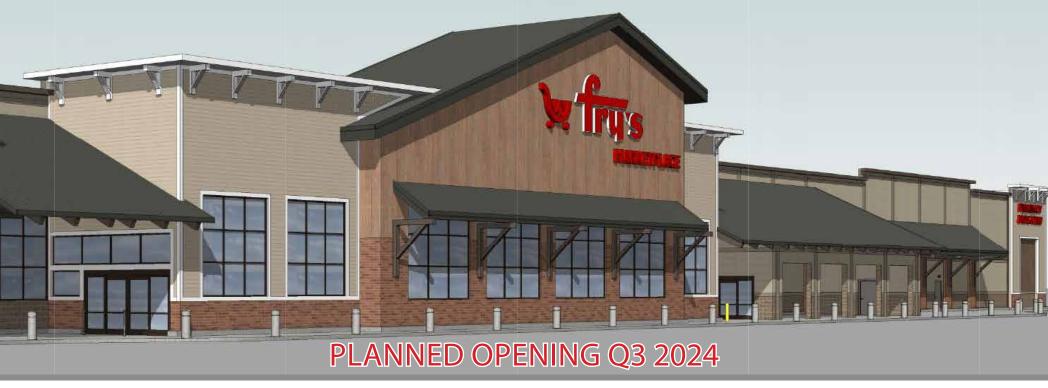

## MORRISON RANCH | NWC POWER ROAD & ELLIOT ROAD | GILBERT, ARIZONA

## **SUMMARY:**

Power & Elliot is a grocery anchored shopping center found on the intersection of Power Road and Elliot Road with a total traffic count approaching 30,000 vehicles per day. Located in the Morrison Ranch master planned community, the five-mile trade area boasts an average household income of \$90,000, a residential population of over 90,000 and a daytime population exceeding 85,000.