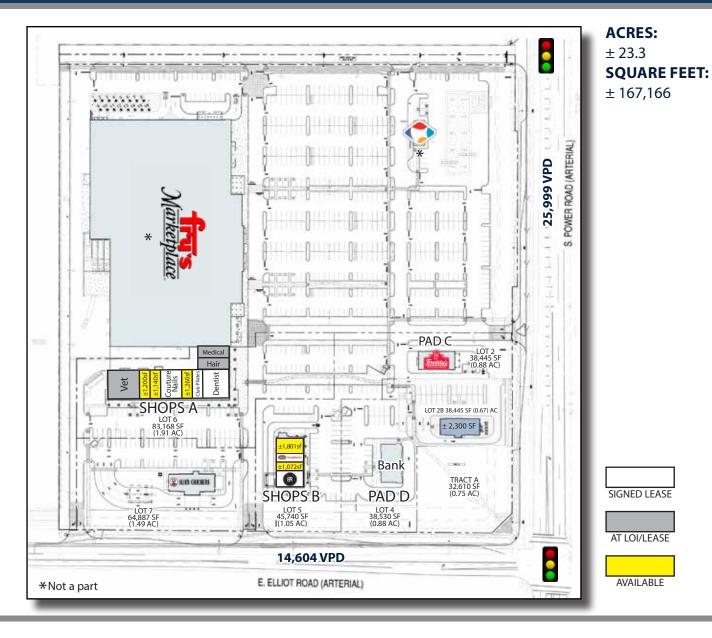

## MORRISON RANCH | SITE PLAN

2415 E Camelback Rd, Suite 900 Phoenix, Arizona, 85016 www.BarclayGroup.com