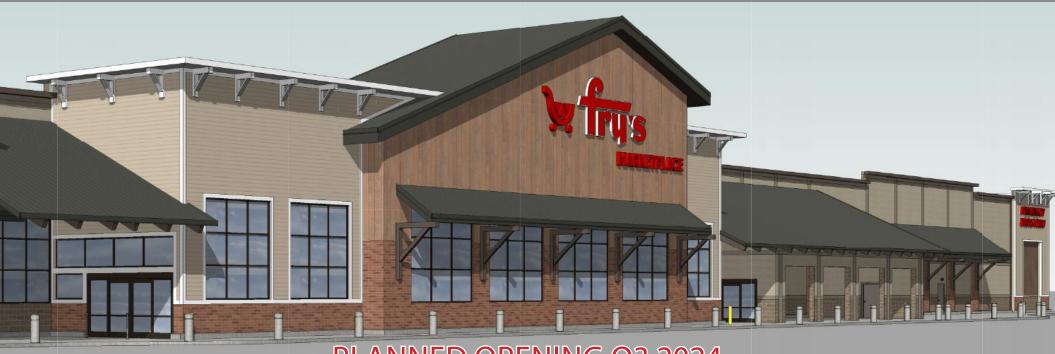

# MORRISON RANCH | NWC POWER ROAD & ELLIOT ROAD | GILBERT, ARIZONA

# PLANNED OPENING Q3 2024