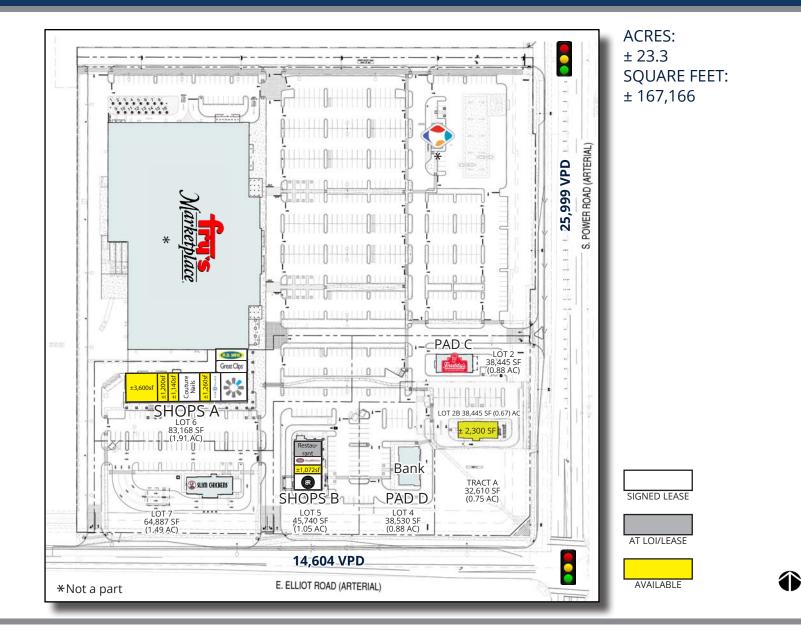

## **MORRISON RANCH | SITE PLAN**

### **SUMMARY:**

Power & Elliot is a grocery anchored shopping center found on the intersection of Power Road and Elliot Road with a total traffic count approaching 30,000 vehicles per day. Located in the Morrison Ranch master planned community, the fivemile trade area boasts an average household income of \$90,000, a residential population of over 90,000 and a daytime population exceeding 85,000.