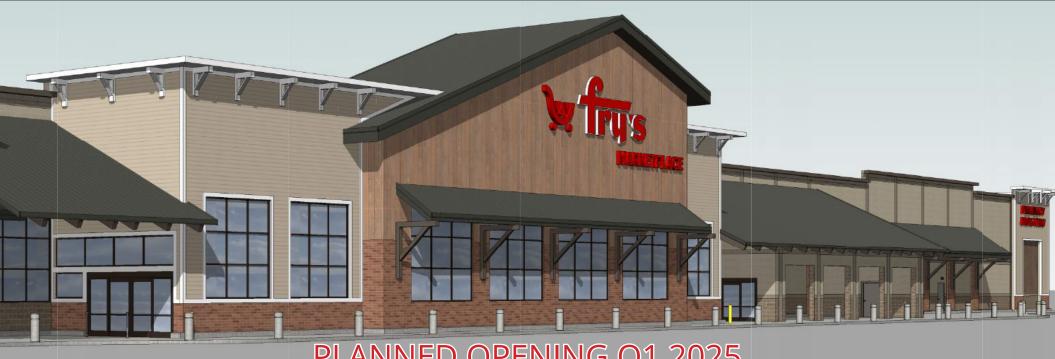

## MORRISON RANCH | NWC POWER ROAD & ELLIOT ROAD | GILBERT, ARIZONA



# **PLANNED OPENING Q1 2025**



### **ADDRESS:**

NWC Power RD & Elliot RD, Gilbert, Arizona

### **SUMMARY:**

Power & Elliot is a grocery anchored shopping center found on the intersection of Power Road and Elliot Road with a total traffic count approaching 30,000 vehicles per day. Located in the Morrison Ranch master planned community, the fivemile trade area boasts an average household income of \$90,000, a residential population of over 90,000 and a daytime population exceeding 85,000.

2415 E Camelback Rd, Suite 900 Phoenix, Arizona, 85016 www.BarclayGroup.com GROUP Call 602.224.4166 for availability.

**Brett Sheets** Senior Vice President Leasing 602.224.4147 Direct 602.908.8837 Cell bsheets@barclaygroup.com **Kristin Walrod** Senior Leasing Manager 602.224.4171 Direct 480.521.4