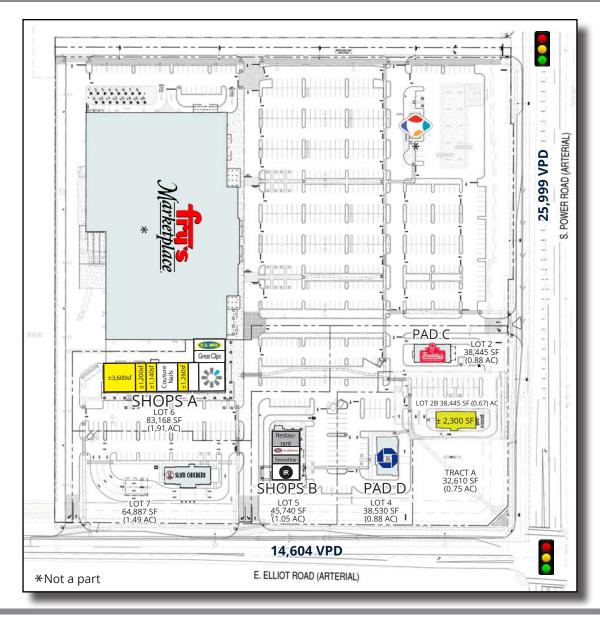

## **MORRISON RANCH | SITE PLAN**

ACRES: ± 23.3 SQUARE FEET: ± 167,166

2415 E Camelback Rd, Suite 900 Phoenix, Arizona, 85016 www.BarclayGroup.com

Call **602.224.4166** for availability.