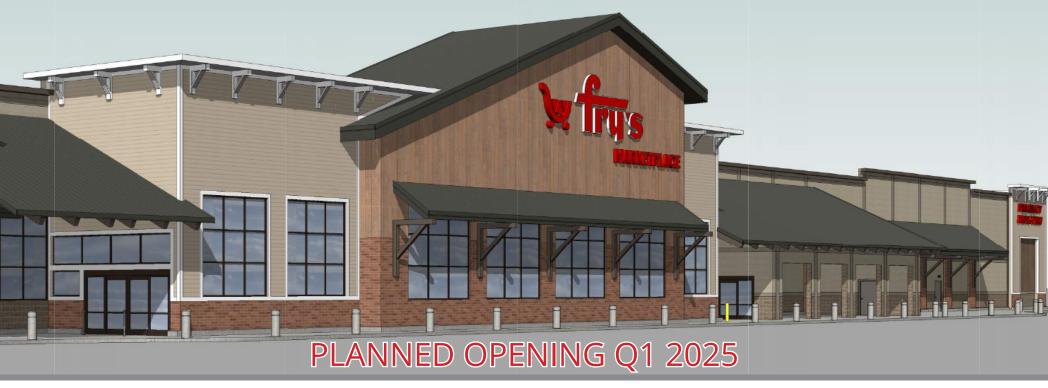

### MORRISON RANCH | NWC POWER ROAD & ELLIOT ROAD | GILBERT, ARIZONA

### **SUMMARY:**

Power & Elliot is a grocery anchored shopping center found on the intersection of Power Road and Elliot Road with a total traffic count approaching 30,000 vehicles per day. Located in the Morrison Ranch master planned community, the five-mile trade area boasts an average household income of \$90,000, a residential population of over 90,000 and a daytime population exceeding 85,000.