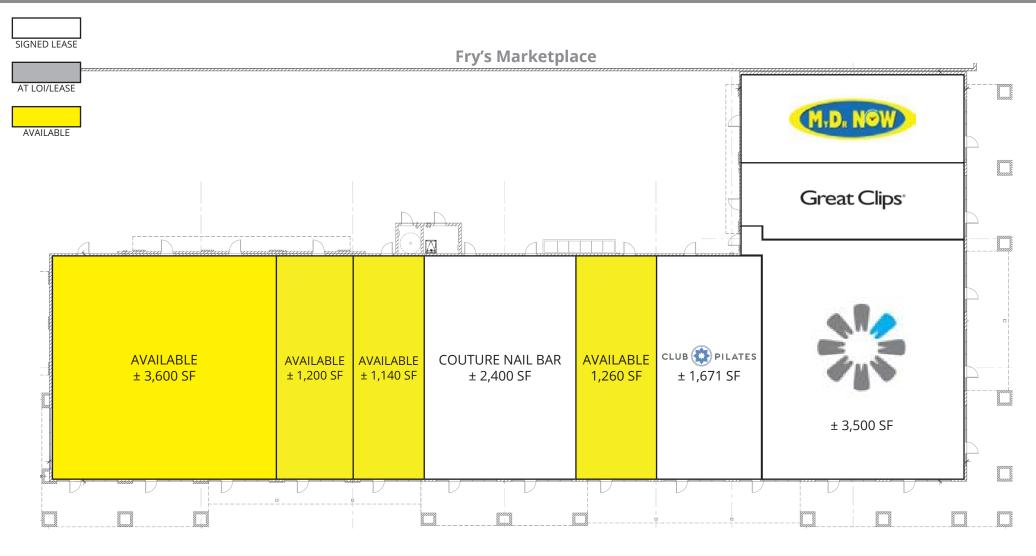

# **MORRISON RANCH | SHOPS A**

2415 E Camelback Rd, Suite 900 Phoenix, Arizona, 85016 www.BarclayGroup.com

Call 602.224.4166 for availability.