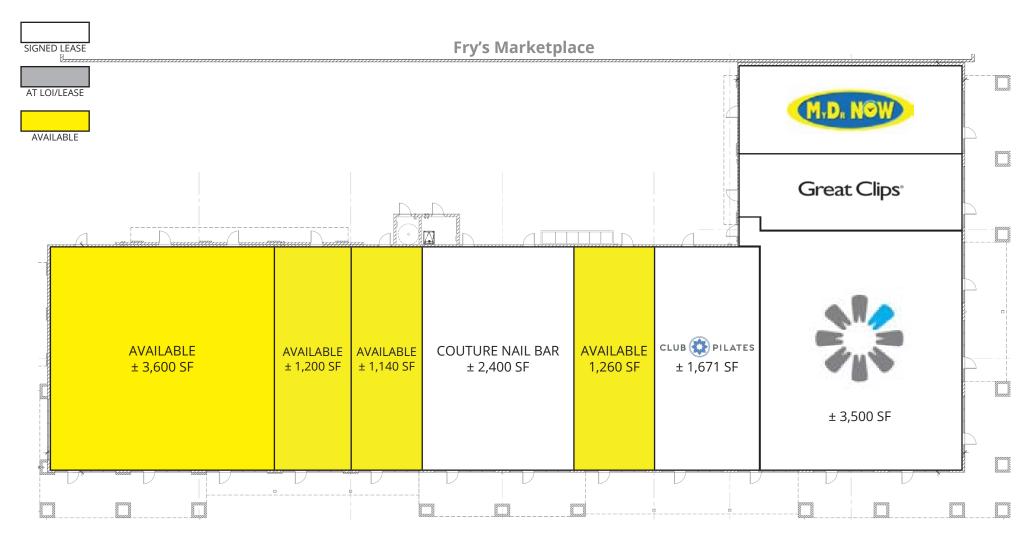

# **MORRISON RANCH | SHOPS A**

2415 E Camelback Rd, Suite 900 Phoenix, Arizona, 85016 www.BarclayGroup.com

Call **602.224.4166** for availability.

#### **Brett Sheets**

Senior Vice President Leasing 602.224.4147 Direct 602.908.8837 Cell bsheets@barclaygroup.com

#### **Kristin Walrod**

Director Leasing 602.224.4171 Direct 480.521.4822 Cell kwalrod@barclaygroup.com

#### **Matthew Archer**