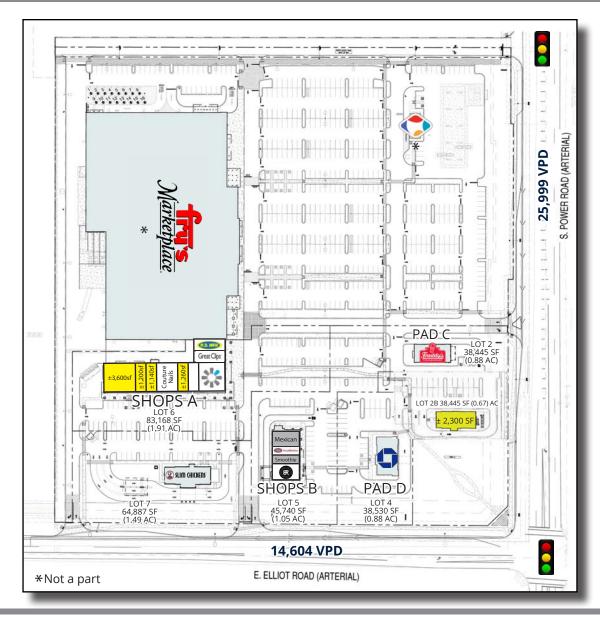

## **MORRISON RANCH | SITE PLAN**

**ACRES:** ± 23.3 **SQUARE FEET:** ± 167,166

2415 E Camelback Rd, Suite 900

Phoenix, Arizona, 85016 www.BarclayGroup.com

602.908.8837 Cell bsheets@barclaygroup.com

**Brett Sheets** 

### **SUMMARY:**

Power & Elliot is a grocery anchored shopping center found on the intersection of Power Road and Elliot Road with a total traffic count approaching 30,000 vehicles per day. Located in the Morrison Ranch master planned community, the five-mile trade area boasts an average household income of \$90,000, a residential population of over 90,000 and a daytime population exceeding 85,000.