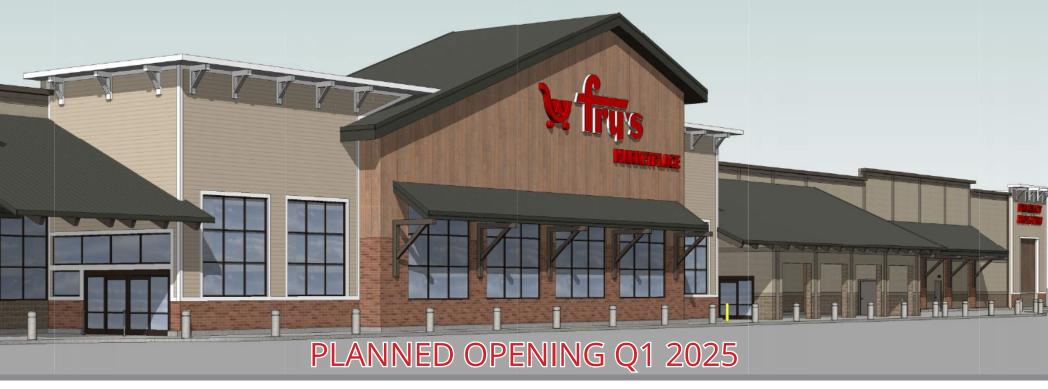

## MORRISON RANCH | NWC POWER ROAD & ELLIOT ROAD | GILBERT, ARIZONA

### **SUMMARY:**

Power & Elliot is a grocery anchored shopping center found on the intersection of Power Road and Elliot Road with a total traffic count approaching 30,000 vehicles per day. Located in the Morrison Ranch master planned community, the five-mile trade area boasts an average household income of \$90,000, a residential population of over 90,000 and a daytime population exceeding 85,000.