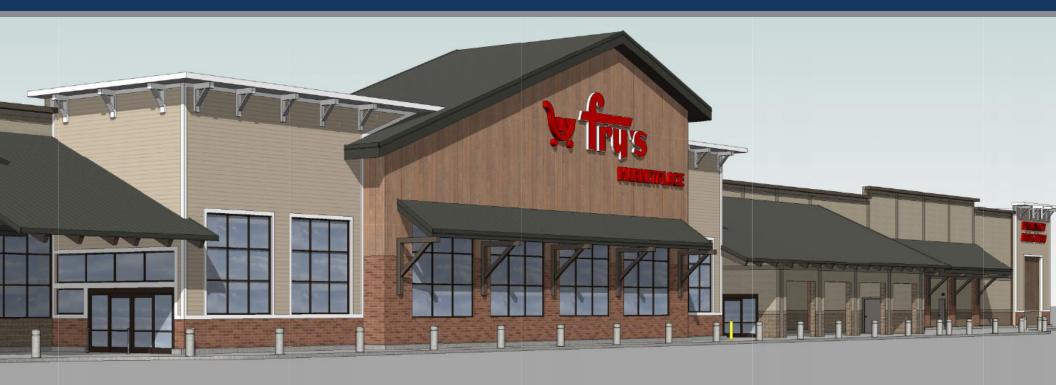

## MORRISON RANCH | NWC POWER ROAD & ELLIOT ROAD | GILBERT, ARIZONA

## **ADDRESS:**

3490 S Power Rd, Gilbert, AZ 85234 **SUMMARY:** 

Power & Elliot is a grocery anchored shopping center found on the intersection of Power Road and Elliot Road with a total traffic count approaching 30,000 vehicles per day. Located in the Morrison Ranch master planned community, the fivemile trade area boasts an average household income of \$90,000, a residential population of over 90,000 and a daytime population exceeding 85,000.