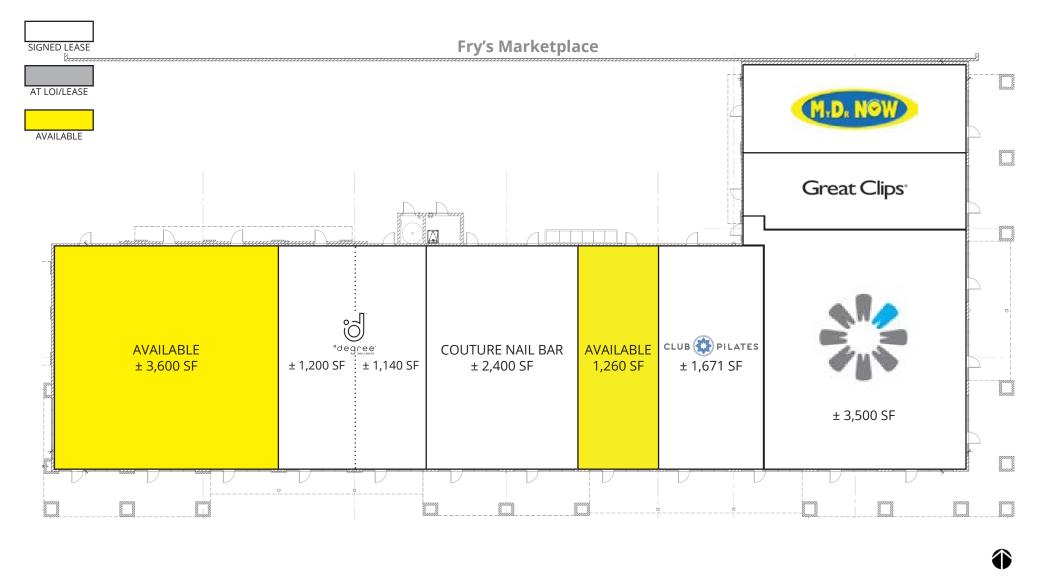

# **MORRISON RANCH | SHOPS A**

BARCLAY G R O U P G R O U P

2415 E Camelback Rd, Suite 900 Phoenix, Arizona, 85016 www.BarclayGroup.com **Leasing: 602.224.4166** 