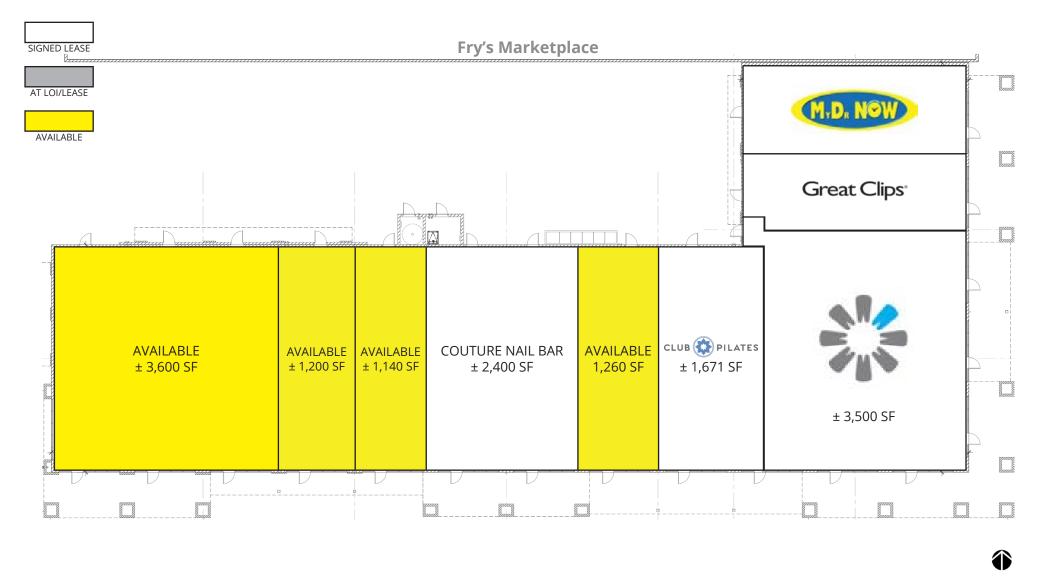

# **MORRISON RANCH | SHOPS A**

BARCLAY GROUP 2415 E Ca Phoenix, www.Bar

2415 E Camelback Rd, Suite 900 Phoenix, Arizona, 85016 www.BarclayGroup.com **Leasing: 602.224.4166** 