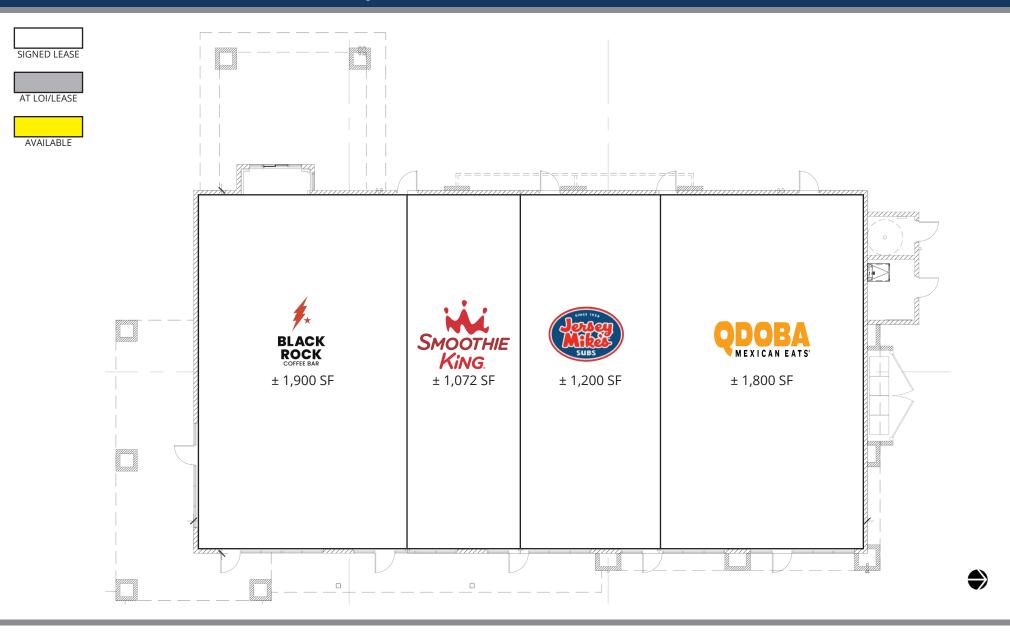

# **MORRISON RANCH | SHOPS B**

G R O U P

2415 E Camelback Rd, Suite 900 Phoenix, Arizona, 85016 www.BarclayGroup.com **Leasing: 602.224.4166** 