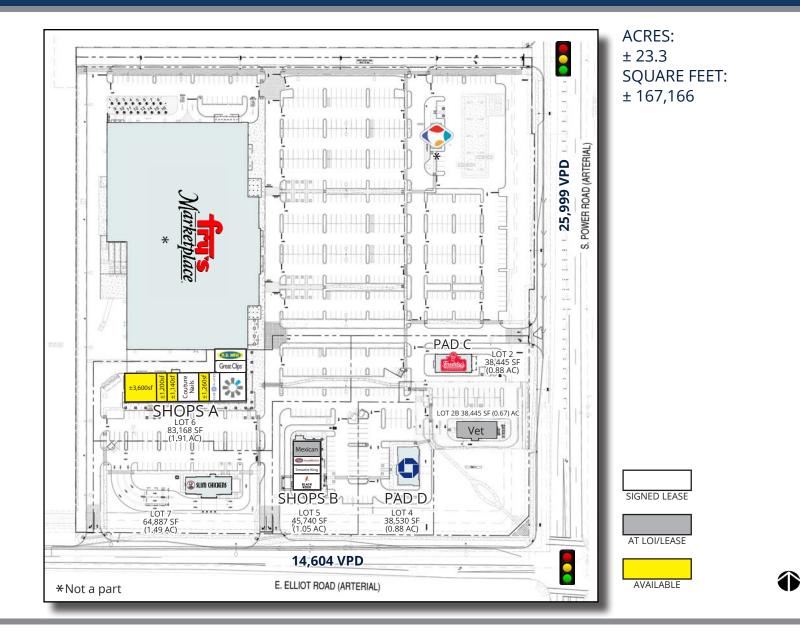

# **MORRISON RANCH | SITE PLAN**

## **ADDRESS:**

3490 S Power Rd, Gilbert, AZ 85234 **SUMMARY:** 

Power & Elliot is a grocery anchored shopping center found on the intersection of Power Road and Elliot Road with a total traffic count approaching 30,000 vehicles per day. Located in the Morrison Ranch master planned community, the fivemile trade area boasts an average household income of \$90,000, a residential population of over 90,000 and a daytime population exceeding 85,000.