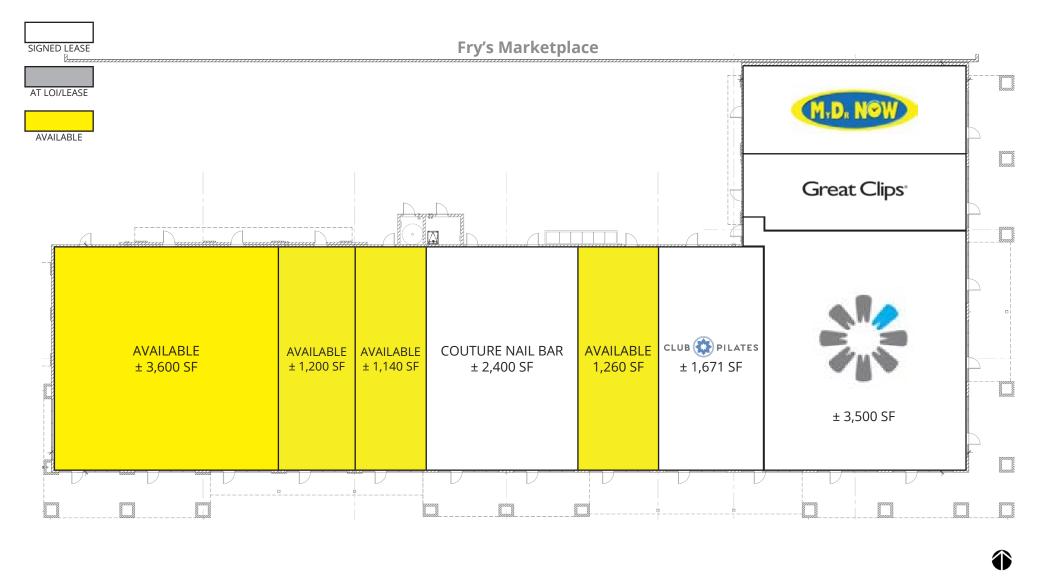

# **MORRISON RANCH | SHOPS A**

2415 E Camelback Rd, Suite 900BrettPhoenix, Arizona, 85016Seniorwww.BarclayGroup.com602.22