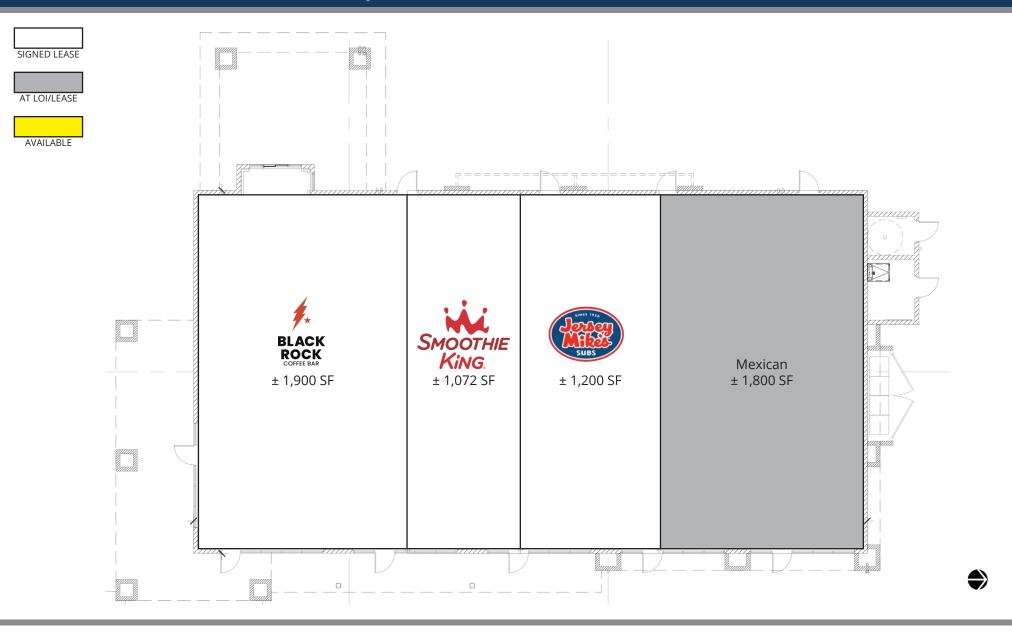

# **MORRISON RANCH | SHOPS A**

2415 E Camelback Rd, Suite 900BrettPhoenix, Arizona, 85016Seniorwww.BarclayGroup.com602.22