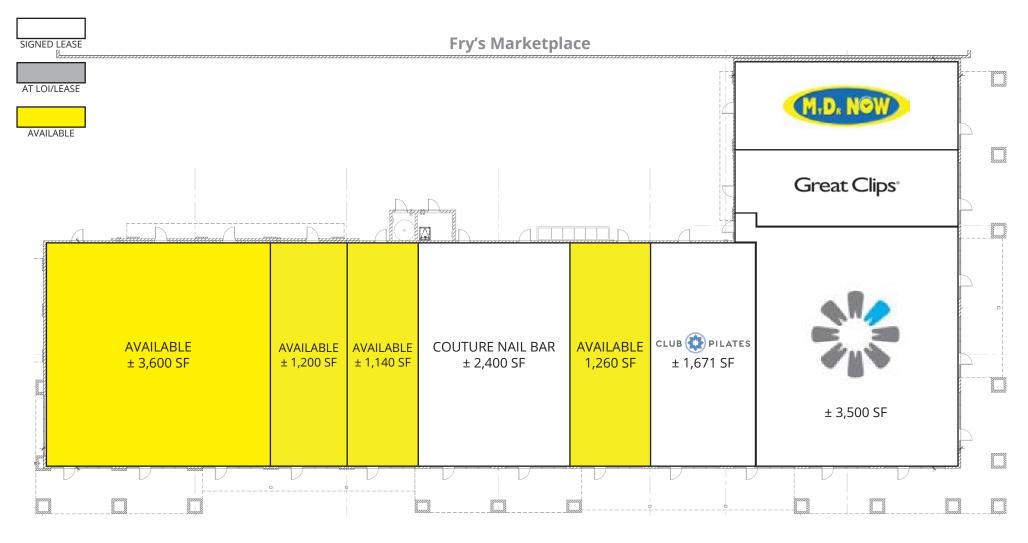

# **MORRISON RANCH | SHOPS A**

2415 E Camelback Rd, Suite 900 Phoenix, Arizona, 85016 www.BarclayGroup.com

Call **602.224.4166** for availability.