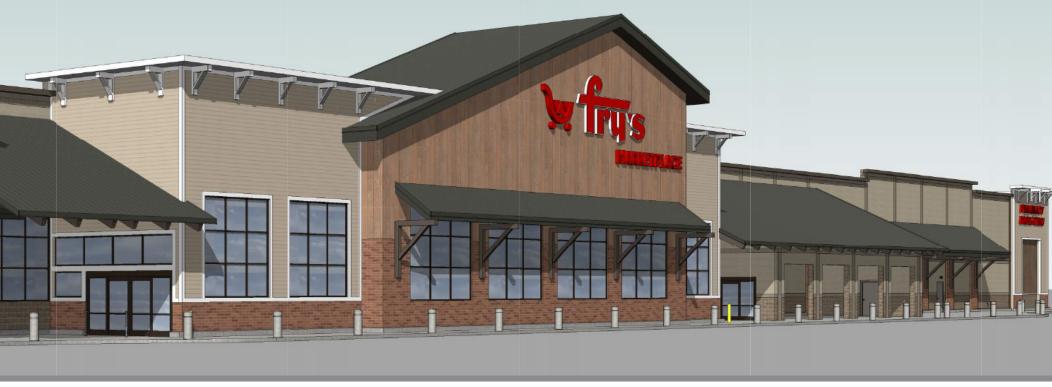

### MORRISON RANCH | NWC POWER ROAD & ELLIOT ROAD | GILBERT, ARIZONA

### **ADDRESS:**

3490 S Power Rd, Gilbert, AZ 85234

### **SUMMARY:**

Power & Elliot is a grocery anchored shopping center found on the intersection of Power Road and Elliot Road with a total traffic count approaching 30,000 vehicles per day. Located in the Morrison Ranch master planned community, the five-mile trade area boasts an average household income of \$90,000, a residential population of over 90,000 and a daytime population exceeding 85,000.