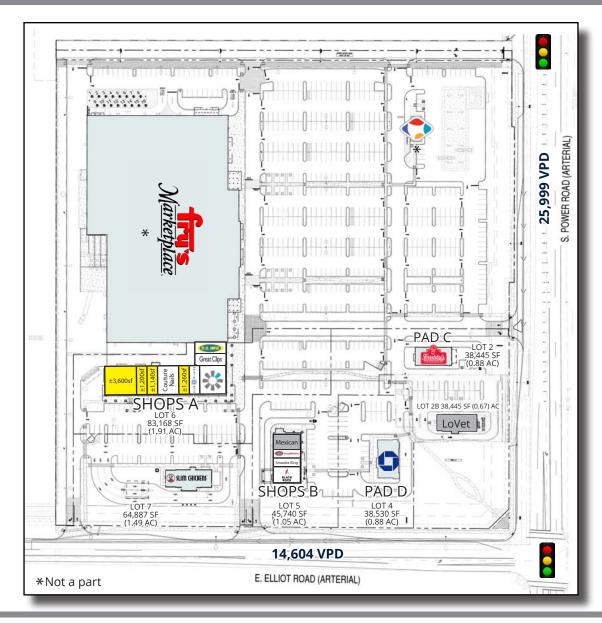

## **MORRISON RANCH | SITE PLAN**

ACRES: ± 23.3 SQUARE FEET: ± 167,166

2415 E Camelback Rd, Suite 900 Phoenix, Arizona, 85016 www.BarclayGroup.com

Call **602.224.4166** for availability.