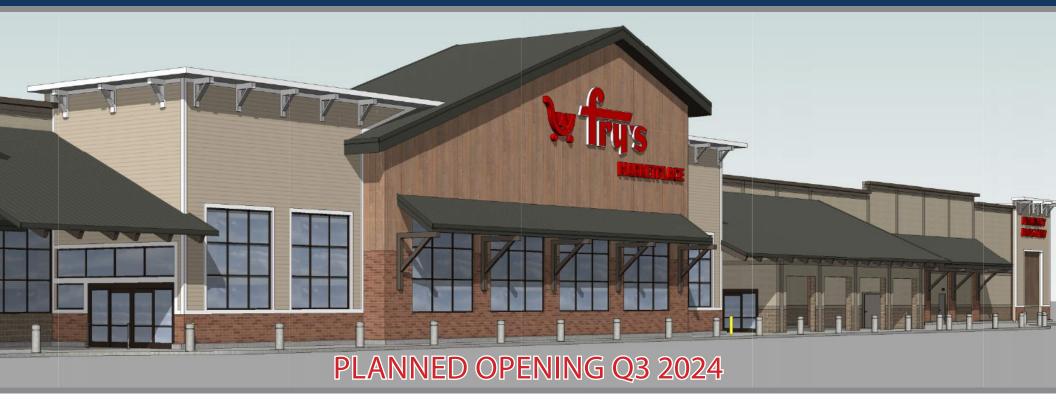

# MORRISON RANCH | NWC POWER ROAD & ELLIOT ROAD | GILBERT, ARIZONA

**ACRES:** 

 $\pm 23.3$ 

**SQUARE FEET:** 

 $\pm 167,166$ 

**ZONING: GC** 

**ADDRESS**:

NWC POWER ROAD & ELLIOT ROAD

#### **SUMMARY:**

Power & Elliot is a grocery anchored shopping center found on the intersection of Power Road and Elliot Road with a total traffic count approaching 30,000 vehicles per day. Located in the Morrison Ranch master planned community, the five-mile trade area boasts an average household income of \$90,000, a residential population of over 90,000 and a daytime population exceeding 85,000.