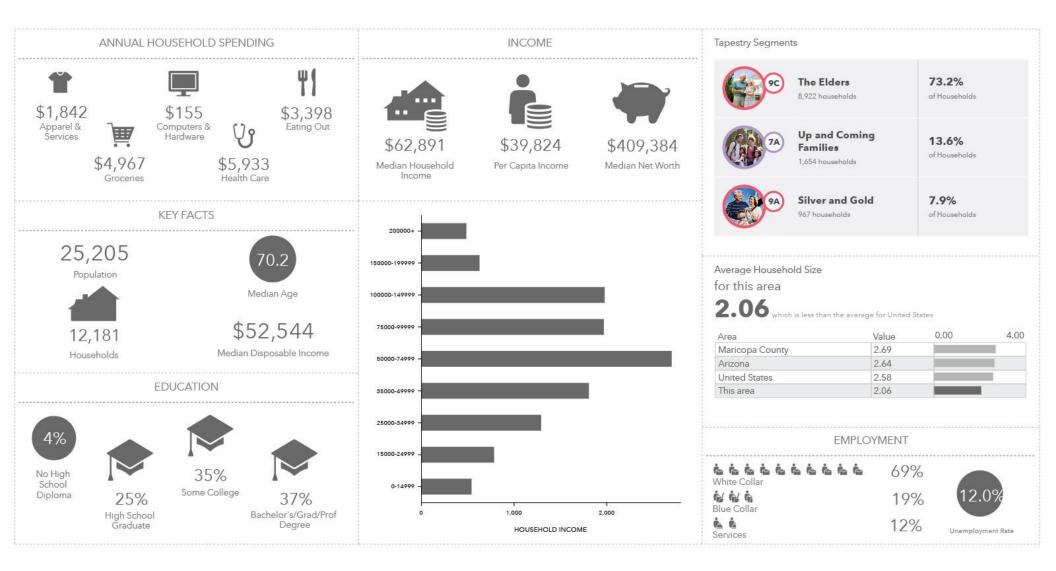

### **DEMOGRAPHICS**

| Average Household Income |          |          |  |
|--------------------------|----------|----------|--|
| 3 Mile                   | 5 Miles  | 7 Miles  |  |
| \$81,660                 | \$79,615 | \$85,993 |  |

#### **Total Population**

| 3 Mile | 5 Miles | 7 Miles |
|--------|---------|---------|
| 25,205 | 87,622  | 184,968 |

### **Daytime Population**

| 3 Mile | <b>5</b> Miles | 7 Miles |
|--------|----------------|---------|
| 24,180 | 84,894         | 169,411 |

#### **Total Households**

**3 Mile5 Miles7 Miles**12,36440,40673,391

## **DEMOGRAPHICS (3 MILES)**