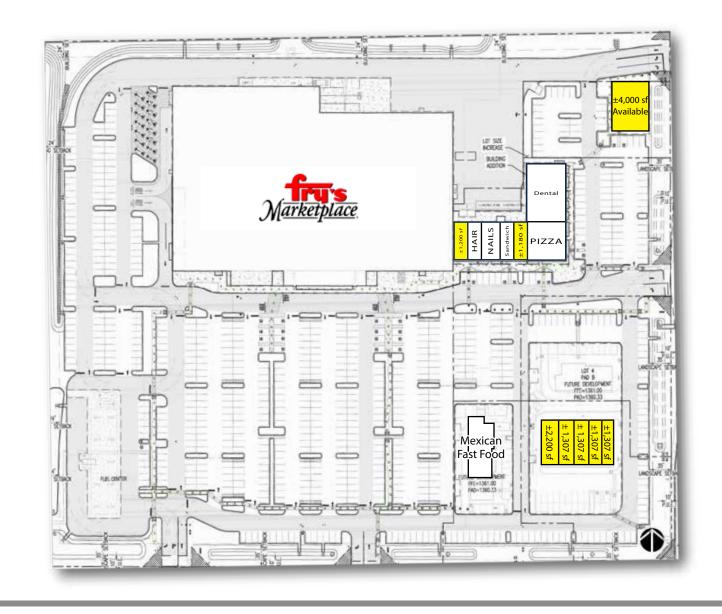

Phoenix area. The center's five mile trade area currently contains a population of over 87,000 with an additional 178,000 expected upon buildout. In addition, the trade area boasts an average annual household income more than \$100,000.



2415 E Camelback Rd, Suite 900 Phoenix, Arizona, 85016 www.BarclayGroup.com Jim Gardner

Executive Vice President 602.224.4149 Direct 480.596.9399 Office jgardner@barclaygroup.com

## **OVERVIEW**

## **DEMOGRAPHICS**

**Average Household Income** 

**3 Mile 5 Miles 7 Miles** \$81,660 \$79,615 \$85,993

**Total Population** 

**3 Mile 5 Miles 7 Miles** 25,205 87,622 184,968

**Daytime Population** 

**3 Mile 5 Miles 7 Miles** 24,180 84,894 169,411

**Total Households** 

**3 Mile 5 Miles 7 Miles** 12,364 40,406 73,391

## **AVAILABLE**

• Shops & Pads.





# AERIAL MAP





2415 E Camelback Rd, Suite 900 Phoenix, Arizona, 85016 www.BarclayGroup.com

## Jim Gardner

Executive Vice President 602.224.4149 Direct 480.596.9399 Office jgardner@barclaygroup.com

# **DEMOGRAPHICS (3 MILES)**





2415 E Camelback Rd, Suite 900 Phoenix, Arizona, 85016 www.BarclayGroup.com

### Jim Gardner

Executive Vice President 602.224.4149 Direct 480.596.9399 Office jgardner@barclaygroup.com