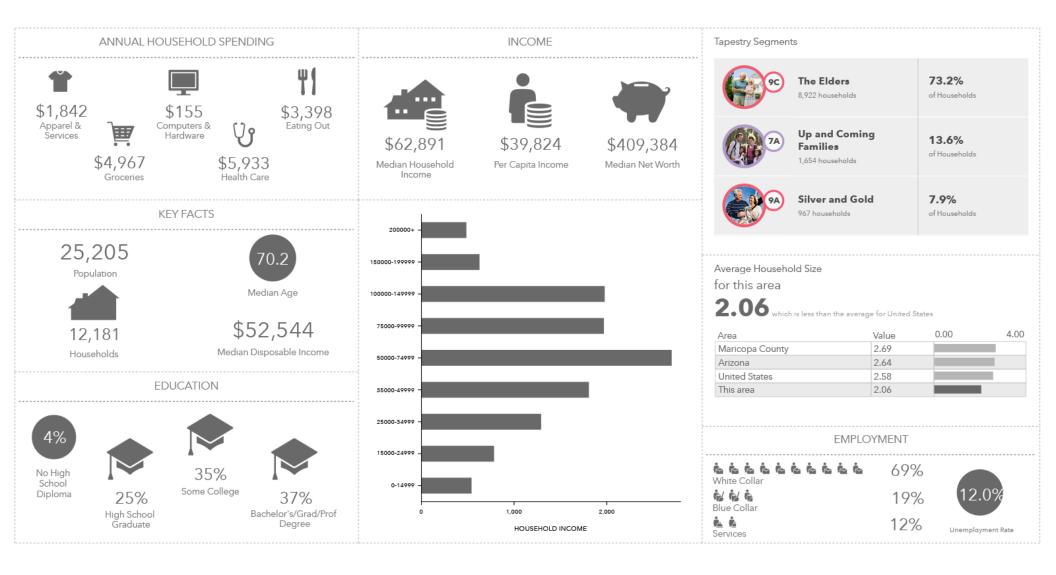

## **DEMOGRAPHICS**

**Average Household Income** 

**3 Mile 5 Miles 7 Miles** \$81,660 \$79,615 \$85,993

**Total Population** 

**3 Mile 5 Miles 7 Miles** 25,205 87,622 184,968

**Daytime Population** 

**3 Mile 5 Miles 7 Miles** 24,180 84,894 169,411

**Total Households** 

**3 Mile 5 Miles 7 Miles** 12,364 40,406 73,391

# **DEMOGRAPHICS (3 MILES)**

2415 E Camelback Rd, Suite 900 Phoenix, Arizona, 85016 www.BarclayGroup.com