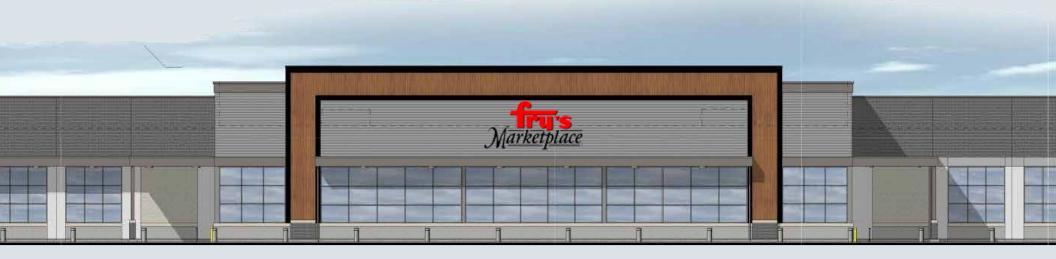

# Under Construction Projected Opening Q3 2022

**ACRES:** 

 $\pm 20.00$ 

**SOUARE FEET:** 

 $\pm 159{,}378$ 

**ZONING:** 

PAD

**NEIGHBORHOOD GROCERY** 

#### **SUMMARY**:

This grocery anchored neighborhood center is in the heart of the Asante master planned community located in the northwest valley, one of the fastest growing sections of the metro Phoenix area. The center's five mile trade area currently contains a population of over 87,000 with an additional 178,000 expected upon buildout. In addition, the trade area boasts an average annual household income more than \$100,000.