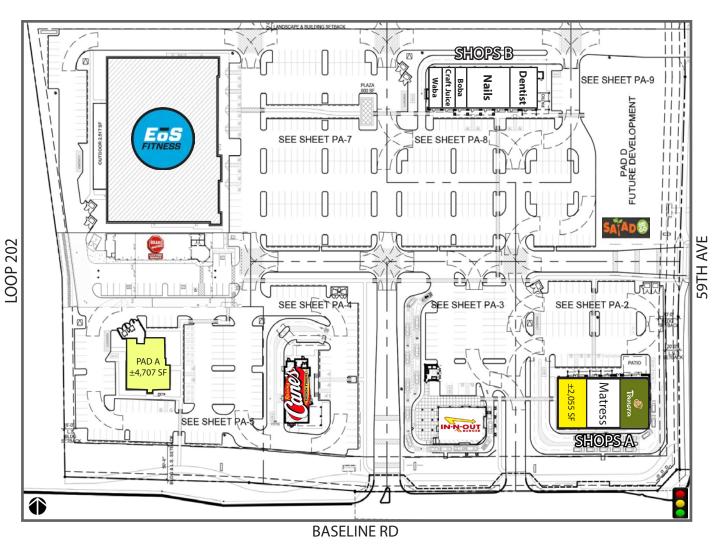

|                |
| 1 Mile                    |                                   | <b>5 Miles</b> |
| 9,205                     | 53,553                            | 111,029        |
| <b>Daytime Population</b> |                                   |                |
| 1 Mile                    | <b>3</b> Miles                    | <b>5 Miles</b> |
| 6,573                     | 36,420                            | 94,565         |
| Total Households          |                                   |                |
| 1 Mile                    | 3 Miles                           | <b>5 Miles</b> |
| 2,642                     | 15,531                            | 30,513         |
|                           |                                   |                |

### AVAILABLE

• Shops & Pads.



## BARCLAY G R O U P

2415 E Camelback Rd, Suite 900 Phoenix, Arizona, 85016 www.BarclayGroup.com

### **Brett Sheets**

Senior Vice President Leasing 602.224.4147 Direct 480.596.9399 Office bsheets@barclaygroup.com

## **AERIAL MAP**





2415 E Camelback Rd, Suite 900 Phoenix, Arizona, 85016 www.BarclayGroup.com Brett Sheets Senior Vice President Leasing 602.224.4147 Direct 480.596.9399 Office bsheets@barclaygroup.com

# **DEMOGRAPHICS (3 MILES)**





2415 E Camelback Rd, Suite 900 Phoenix, Arizona, 85016 www.BarclayGroup.com

#### **Brett Sheets**

Senior Vice President Leasing 602.224.4147 Direct 480.596.9399 Office bsheets@barclaygroup.com