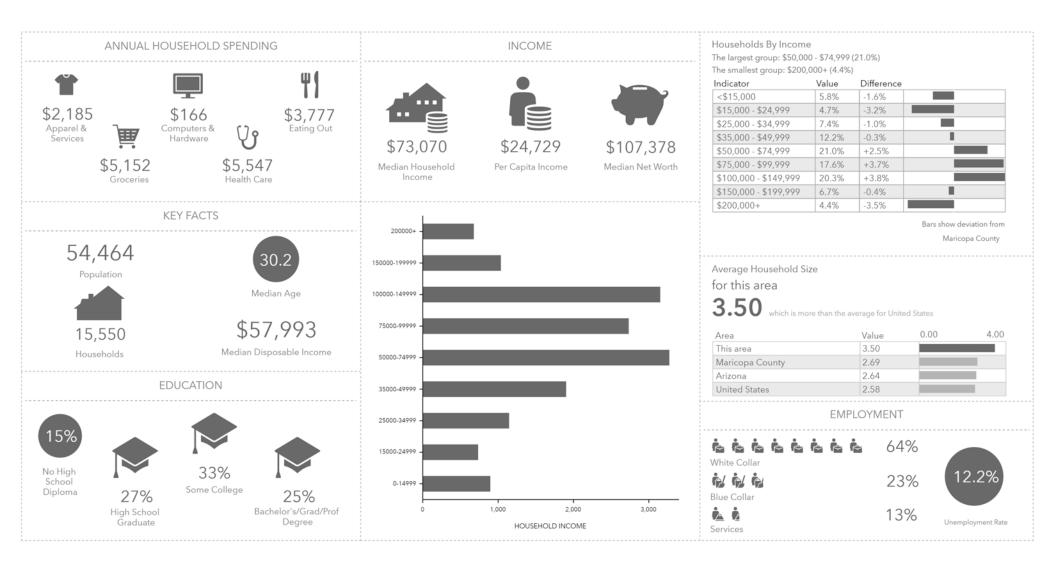

# **DEMOGRAPHICS (3 MILES)**

2415 E Camelback Rd, Suite 900 Phoenix, Arizona, 85016 www.BarclayGroup.com

### **DEMOGRAPHICS**

| 1 Mile                    | Household<br>3 Miles<br>\$110,899 | 5 Miles        |
|---------------------------|-----------------------------------|----------------|
| Total Population          |                                   |                |
| 1 Mile                    |                                   | <b>5 Miles</b> |
| 9,205                     | 53,553                            | 111,029        |
| <b>Daytime Population</b> |                                   |                |
| 1 Mile                    | <b>3</b> Miles                    | <b>5 Miles</b> |
| 6,573                     | 36,420                            | 94,565         |
| Total Households          |                                   |                |
| 1 Mile                    | 3 Miles                           | <b>5 Miles</b> |
| 2,642                     | 15,531                            | 30,513         |
|                           |                                   |                |