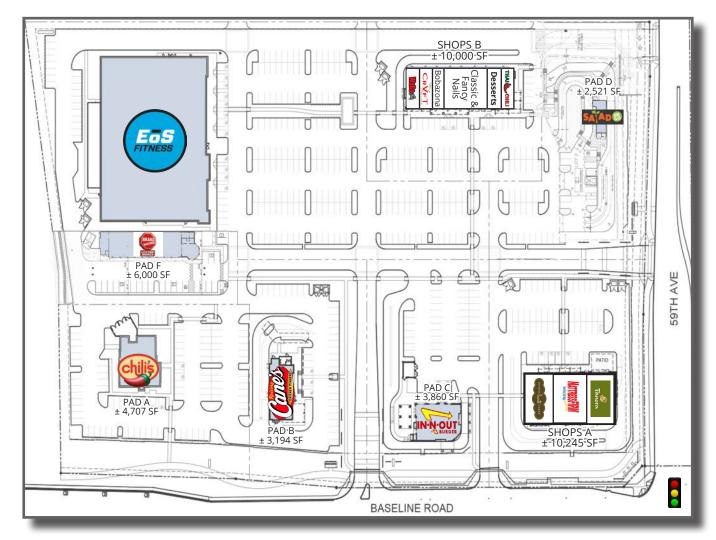

# LAVEEN SPECTRUM | SITE PLAN

ACRES: ±14.81 SQUARE FEET: ±83,105 ZONING: NEIGHBORHOOD RETAIL

BARCLAY 2415 E Camelback Rd, Suite 900 Phoenix, Arizona, 85016 www.BarclayGroup.com