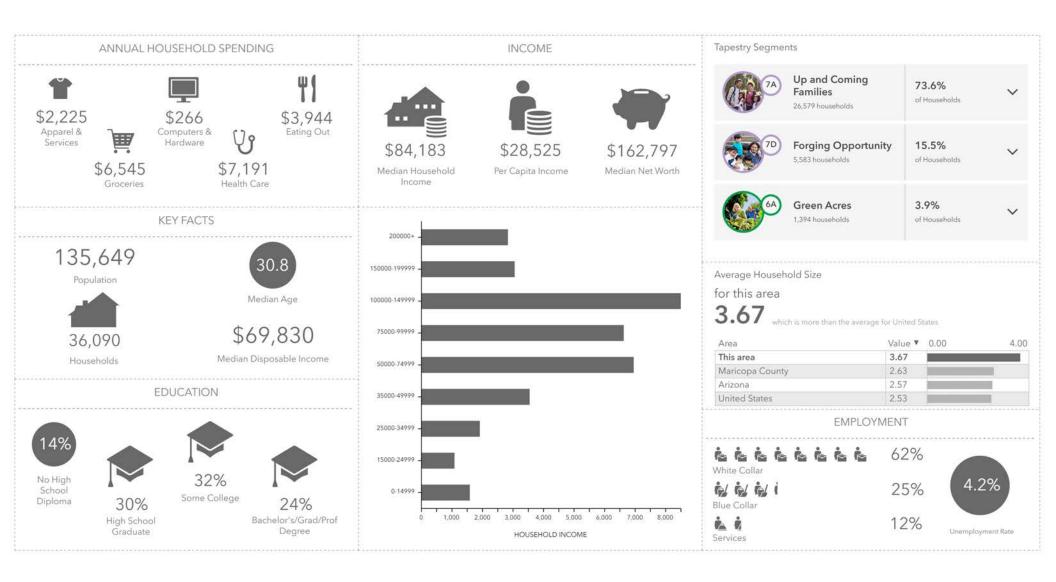

# **SUMMARY:**

Introducing your prime commercial opportunity adjacent to the recently inaugurated Loop 202 South Mountain Freeway, boasting anticipated daily traffic volumes ranging from 117,000 to 190,000 VPD\*. Situated within a vibrant 5-mile trade radius, the area boasts an impressive average household income nearing \$85,000. With a bustling daytime population exceeding 100,000 and a residential community of 113,000 individuals, the average household size stands at 3.7, presenting an enticing market for your next business endeavor.

# LAVEEN SPECTRUM | DEMOGRAPHICS (5-MILES)

2415 E Camelback Rd, Suite 900 Phoenix, Arizona, 85016 www.BarclayGroup.com