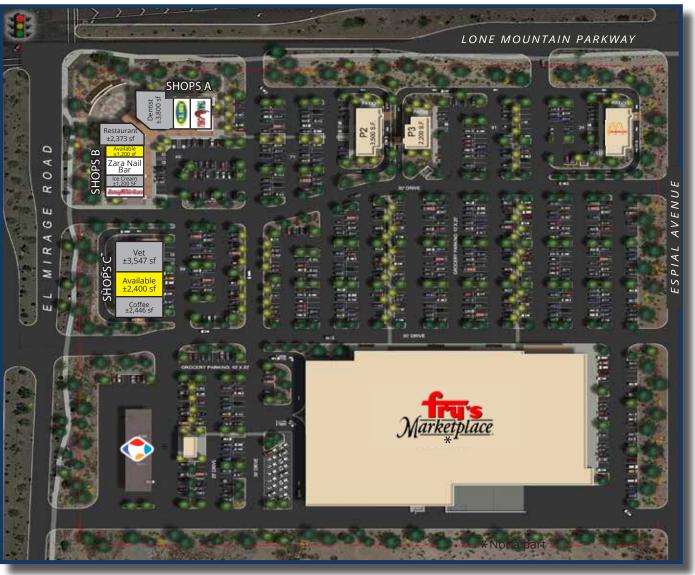

## VISTANCIA POINT | SITE PLAN

**ACRES:** ±19.64 | **SQUARE FEET:** ±123,000

2415 E Camelback Rd, Suite 900 Phoenix, Arizona, 85016 www.BarclayGroup.com

Leasing Associate 602.224.4160 Direct 602.908.8680 Cell marcher@barclaygroup.com

SIGNED LEASE

AT LOI/LEASE

AVAILABLE

he information contained herein, and the same is submitted to errors, omissions, change of price, rental or conditions, withdrawal without notice, and to any special listing conditions imposed by our principals The information presented was obtained from sources deemed reliable; however, Barclay Group makes no warranty or representation, expressed or implied, as to the accuracy o