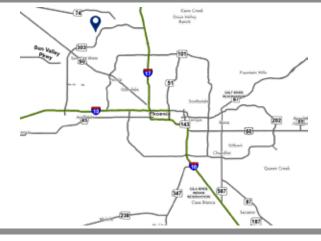

## ADDRESS:

SEC El Mirage RD & Lone Mountain Parkway

### **SUMMARY:**

Fry's Marketplace anchored neighborhood center located within the Vistancia master planned community which will include 10,500 new homes and a population of 30,000. Northwest Peoria is projected to outpace both state and national averages in annual growth and household. Easy access to the newly completed Loop 303 with a projected daily traffic count of 85,000 VPD and links to Interstate-17, US 60, and the Loop 101. Located just north of a planned 80 acre medical campus with a regional hospital and medical center.