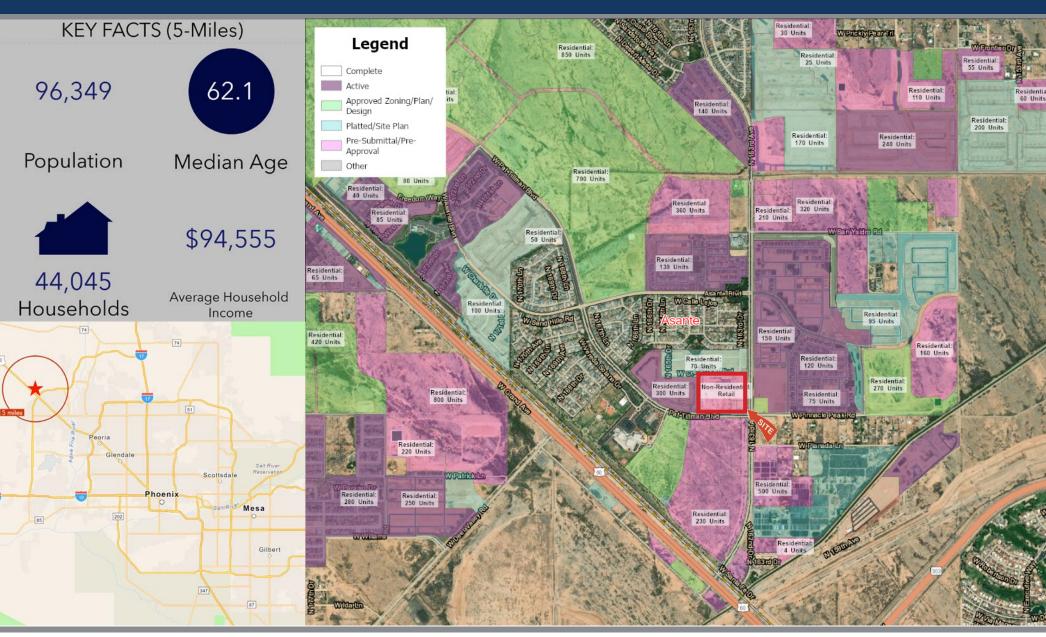

### **SUMMARY:**

This grocery anchored neighborhood center is in the heart of the Asante master planned community located in the northwest valley, one of the fastest growing sections of the metro Phoenix area. The center's five mile trade area currently contains a population of over 87,000 with an additional 178,000 expected upon buildout. In addition, the trade area boasts an average annual household income more than \$100,000.

# **AERIAL MAP**

2415 E Camelback Rd, Suite 900 Phoenix, Arizona, 85016 www.BarclayGroup.com