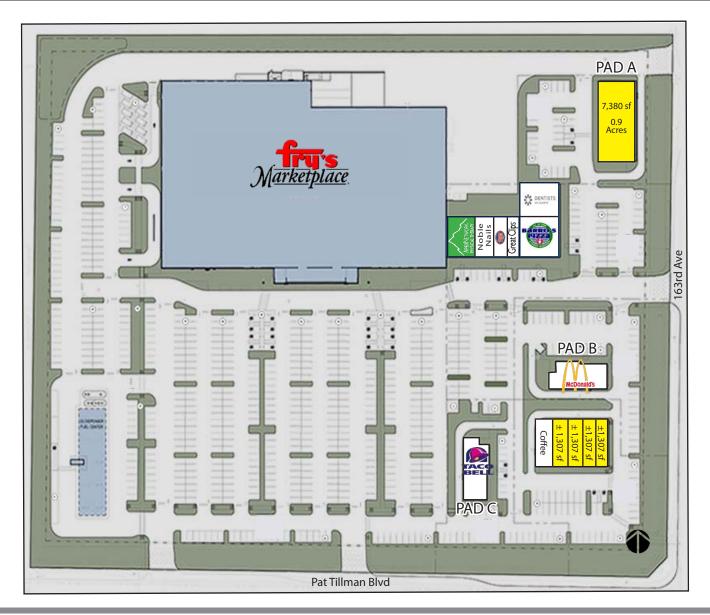

# ASANTE MARKETPLACE | NWC 163RD AVE & PAT TILLMAN BLVD | SURPRISE, AZ

# Fry's Now Open | Shops Under Construction

**ACRES:** 

 $\pm 20.00$ 

**SQUARE FEET:** 

 $\pm 159,378$ 

**ZONING:** 

**PAD** 

NEIGHBORHOOD GROCERY

### **SUMMARY:**

This grocery anchored neighborhood center is in the heart of the Asante master planned community located in the northwest valley, one of the fastest growing sections of the metro Phoenix area. The center's five mile trade area currently contains a population of over 87,000 with an additional 178,000 expected upon buildout. In addition, the trade area boasts an average annual household income more than \$100,000.