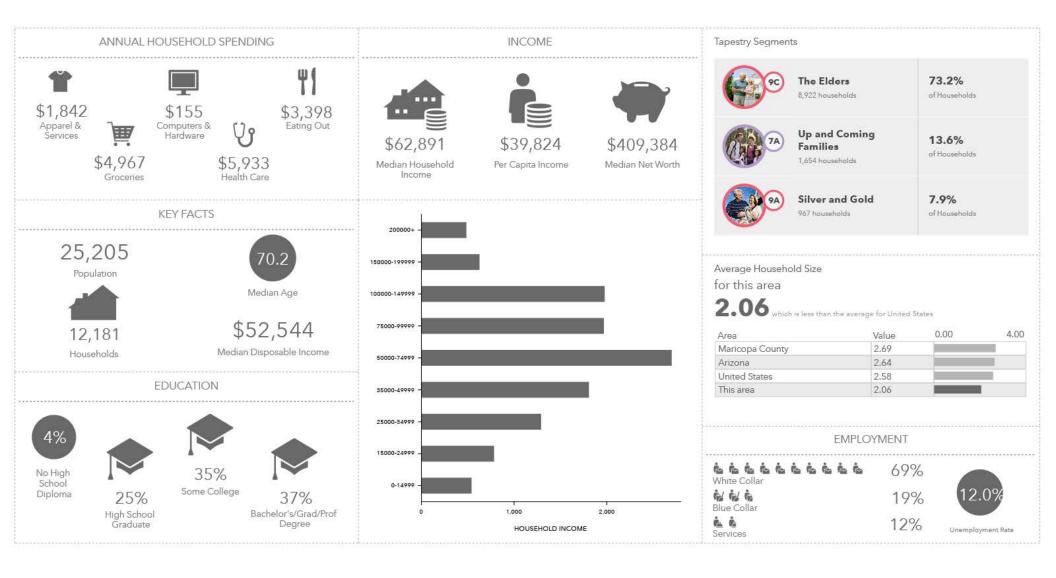

### **SUMMARY:**

This grocery anchored neighborhood center is in the heart of the Asante master planned community located in the northwest valley, one of the fastest growing sections of the metro Phoenix area. The center's five mile trade area currently contains a population of over 87,000 with an additional 178,000 expected upon buildout. In addition, the trade area boasts an average annual household income more than \$100,000.

# **DEMOGRAPHICS (3 MILES)**

2415 E Camelback Rd, Suite 900 Phoenix, Arizona, 85016 www.BarclayGroup.com