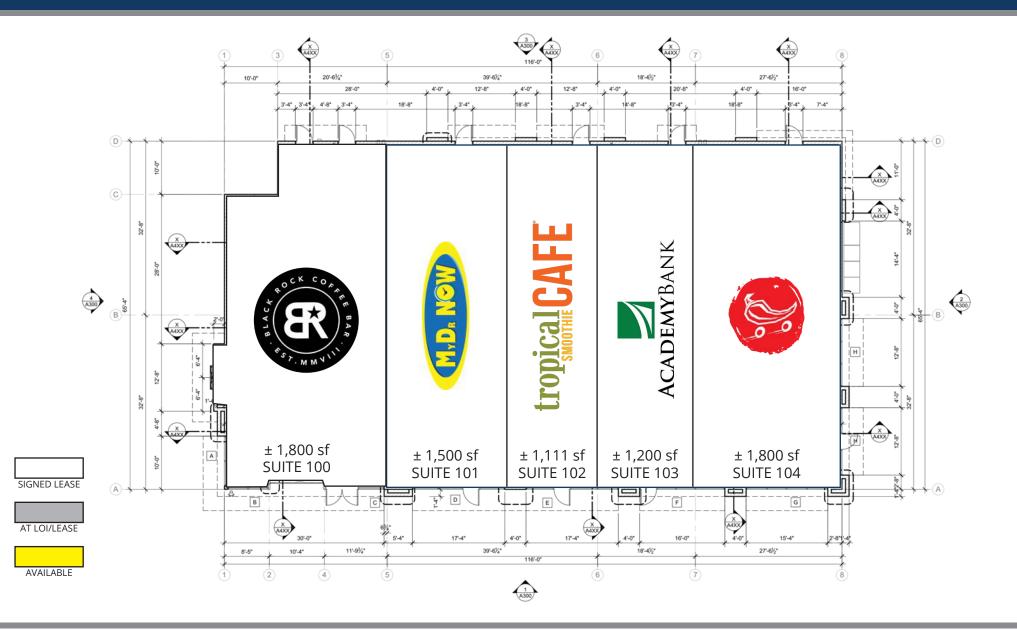

### ASANTE MARKETPLACE | SITE PLAN

ACRES: ±20.00

SQUARE FEET: ±159,378

ZONING: Pad Neighborhood Grocery

SIGNED LEASE AT LOI/LEASE AVAILABLE