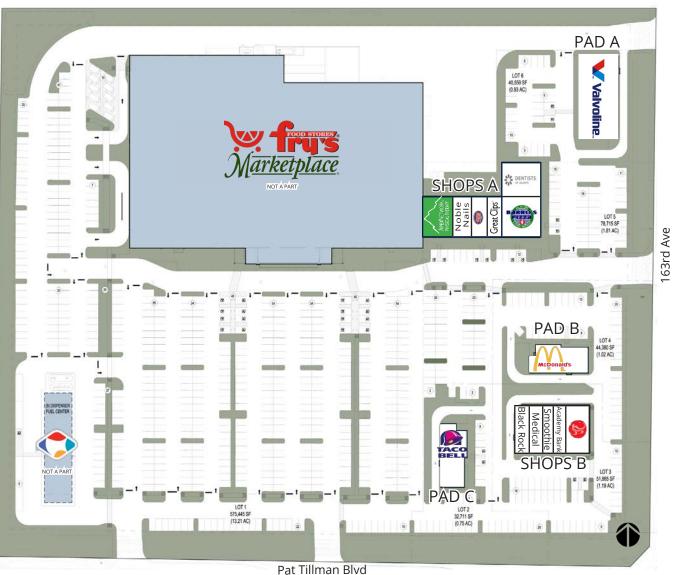

### ASANTE MARKETPLACE | SITE PLAN

ACRES: ±20.00

SQUARE FEET: ±159,378

ZONING: Pad Neighborhood Grocery

SIGNED LEASE AT LOI/LEASE AVAILABLE