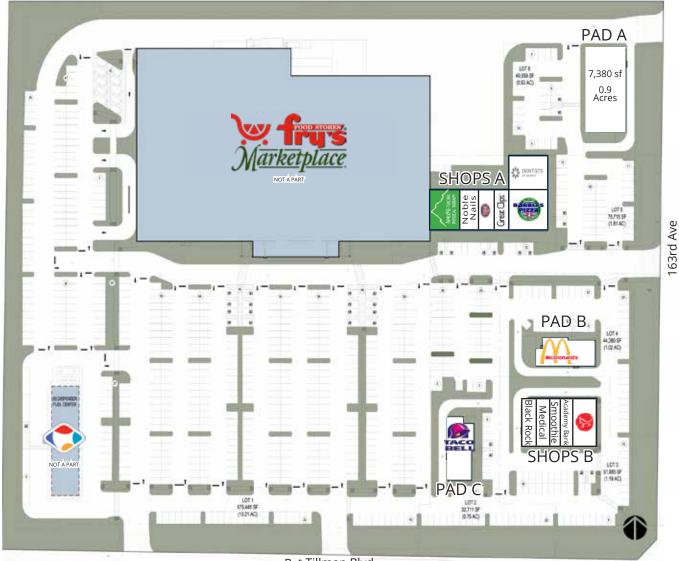

# ASANTE MARKETPLACE | SITE PLAN

ACRES: ±20.00

SQUARE FEET: ±159,378

ZONING: Pad Neighborhood Grocery

Pat Tillman Blvd

2415 E Camelback Rd, Suite 900 Phoenix, Arizona, 85016 www.BarclayGroup.com