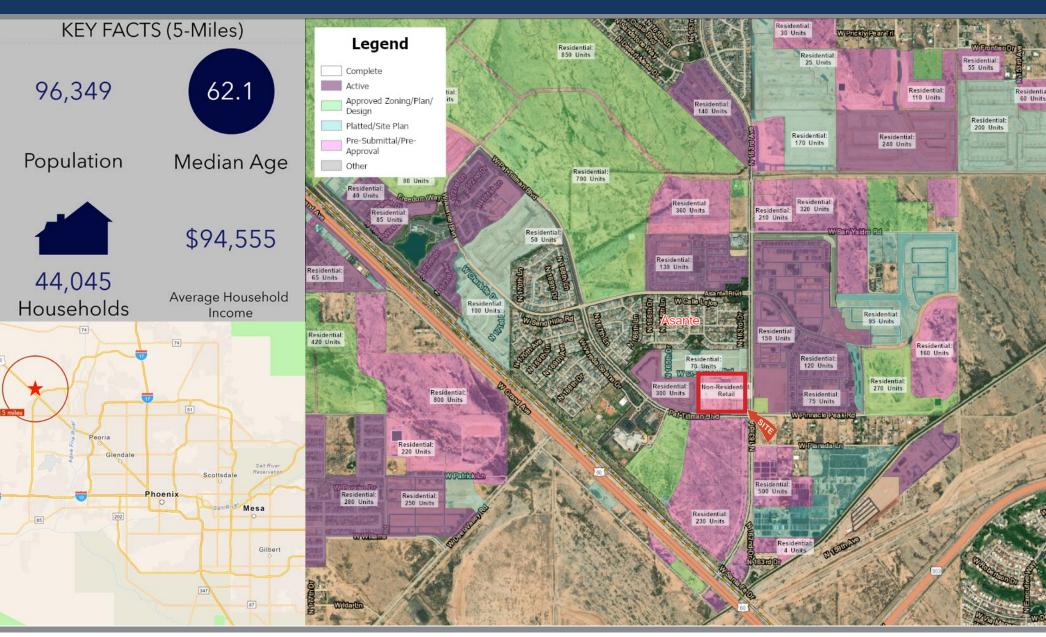

# **AERIAL MAP**

2415 E Camelback Rd, Suite 900 Phoenix, Arizona, 85016 www.BarclayGroup.com

### **SUMMARY:**

This grocery anchored neighborhood center is in the heart of the Asante master planned community located in the northwest valley, one of the fastest growing sections of the metro Phoenix area. The center's five mile trade area currently contains a population of over 87,000 with an additional 178,000 expected upon buildout. In addition, the trade area boasts an average annual household income more than \$100,000.