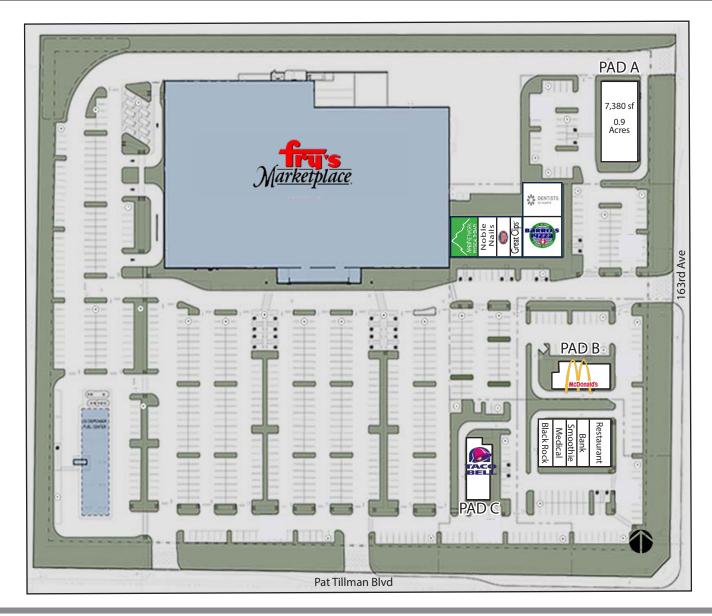

# **OVERVIEW**

2415 E Camelback Rd, Suite 900 Phoenix, Arizona, 85016 www.BarclayGroup.com

# Fry's Now Open | Shops Under Construction

**ACRES:** 

 $\pm 20.00$ 

**SQUARE FEET:** 

 $\pm 159,378$ 

**ZONING:** 

**PAD** 

NEIGHBORHOOD GROCERY