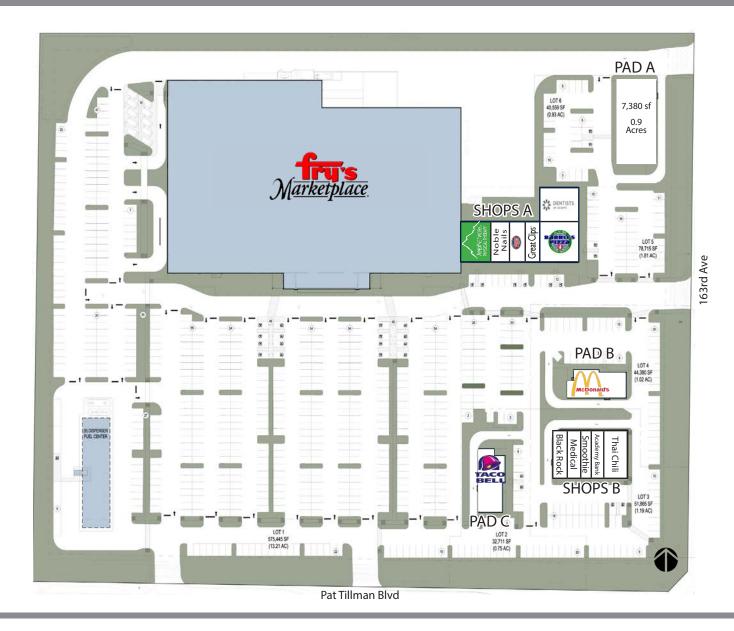

## ASANTE MARKETPLACE | SITE PLAN

ACRES: ±20.00

SQUARE FEET: ±159,378

ZONING: Pad Neighborhood Grocery

2415 E Camelback Rd, Suite 900 Phoenix, Arizona, 85016 www.BarclayGroup.com