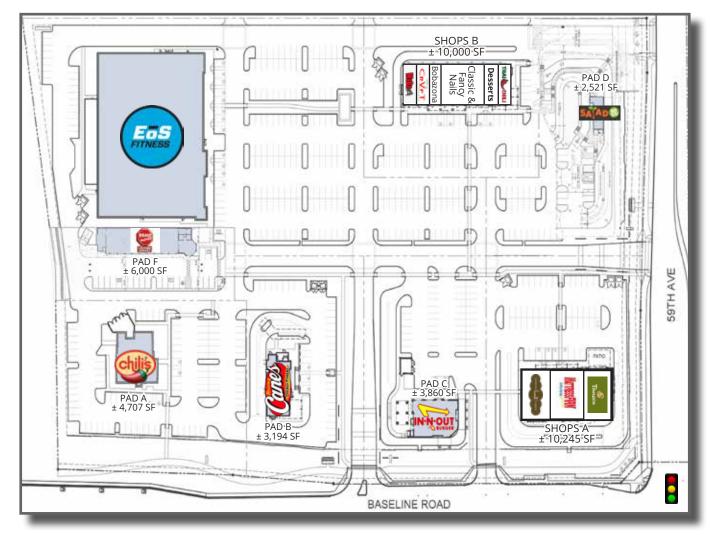

# LAVEEN SPECTRUM | SITE PLAN

AVAILABLE

ACRES: ±14.81 SQUARE FEET: ±83,105 ZONING: NEIGHBORHOOD RETAIL

2415 E Camelback Rd, Suite 900 Phoenix, Arizona, 85016 www.BarclayGroup.com