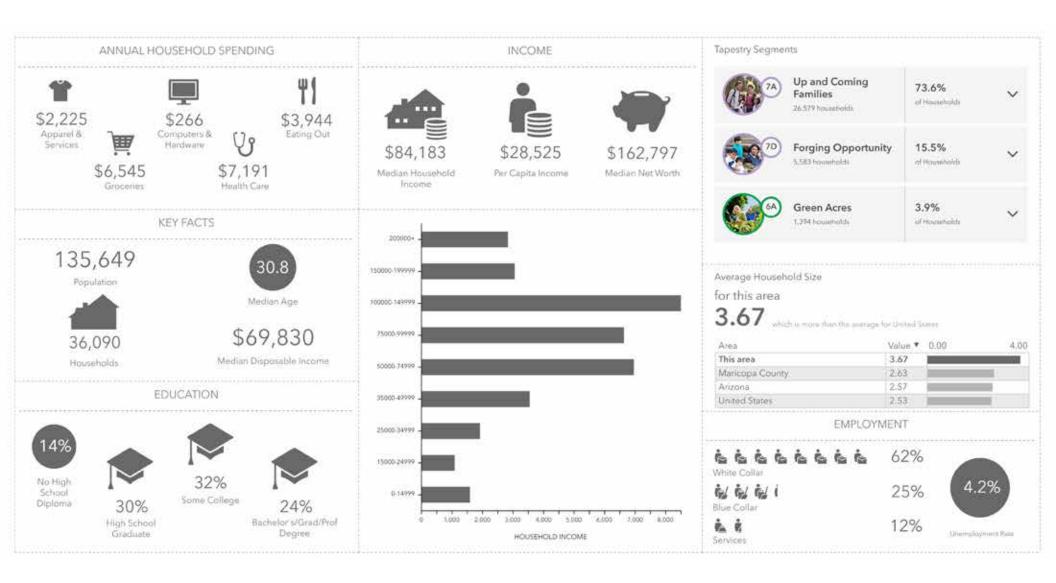

# LAVEEN SPECTRUM | DEMOGRAPHICS (5-MILES)

2415 E Camelback Rd, Suite 900 Phoenix, Arizona, 85016 www.BarclayGroup.com

# **SUMMARY:**

Introducing your prime commercial opportunity adjacent to the recently inaugurated Loop 202 South Mountain Freeway, boasting anticipated daily traffic volumes ranging from 117,000 to 190,000 VPD\*. Situated within a vibrant 5-mile trade radius, the area boasts an impressive average household income nearing \$85,000. With a bustling daytime population exceeding 100,000 and a residential community of 113,000 individuals, the average household size stands at 3.7, presenting an enticing market for your next business endeavor.