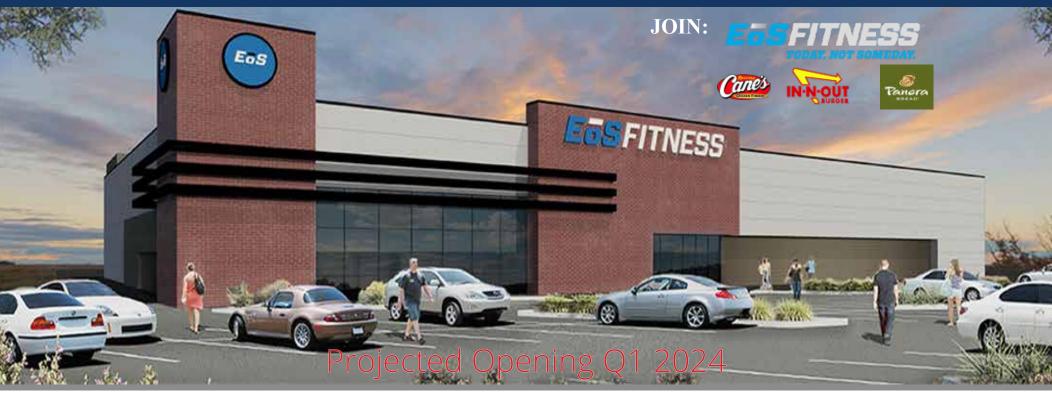

# LAVEEN SPECTRUM | NEC LOOP 202 & BASELINE ROAD | PHOENIX, AZ

# **SUMMARY:**

Introducing your prime commercial opportunity adjacent to the recently inaugurated Loop 202 South Mountain Freeway, boasting anticipated daily traffic volumes ranging from 117,000 to 190,000 VPD\*. Situated within a vibrant 5-mile trade radius, the area boasts an impressive average household income nearing \$85,000. With a bustling daytime population exceeding 100,000 and a residential community of 113,000 individuals, the average household size stands at 3.7, presenting an enticing market for your next business endeavor.