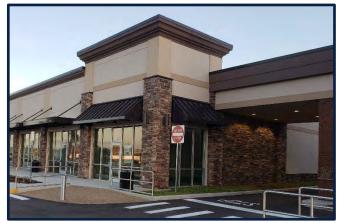

#### THE MARKET AT TRAILWINDS | AVAILABILITY

# One Unit Available

**Suite 104** 

1,400 sf (70X20) Vanilla Shell Condition Asking Rent: \$30.00SF NNN: \$4.00