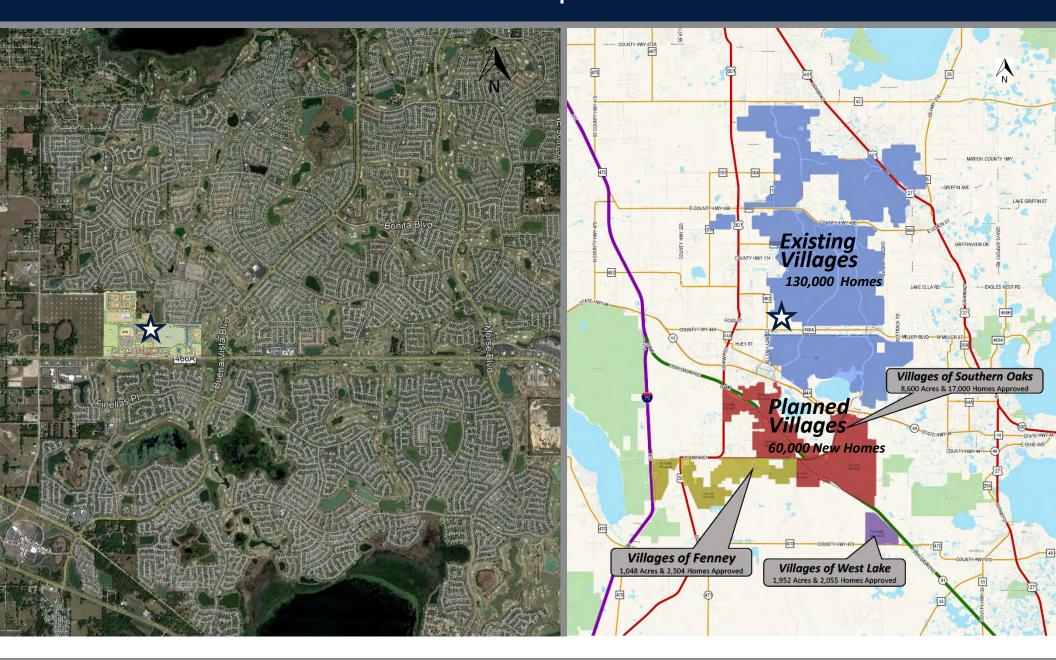

## TRAILWINDS VILLAGE | FUTURE GROWTH

1211 N. Westshore Blvd. Suite 801
Tampa, Florida 33607
www.barclaygroup.com

### THE MARKET AT TRAILWINDS | SITE PLAN

| Wildwood, FL

- Centrally located adjacent to The Villages®, the largest 55+ community in the country.
- Fastest growing Metro area in the United States - 2019 Estimated Population 130,000
- Village of Southern Oaks has approx. 60,000 permittable homes
- An average of 20 people move into The Villages® every day.
- New home sales in The Villages® continue to average approximately 200-250 per month.
- Pre-owned home sales in The Villages® are currently averaging 200 per month.
- The population of The Villages® grows by approximately 4,500 annually.