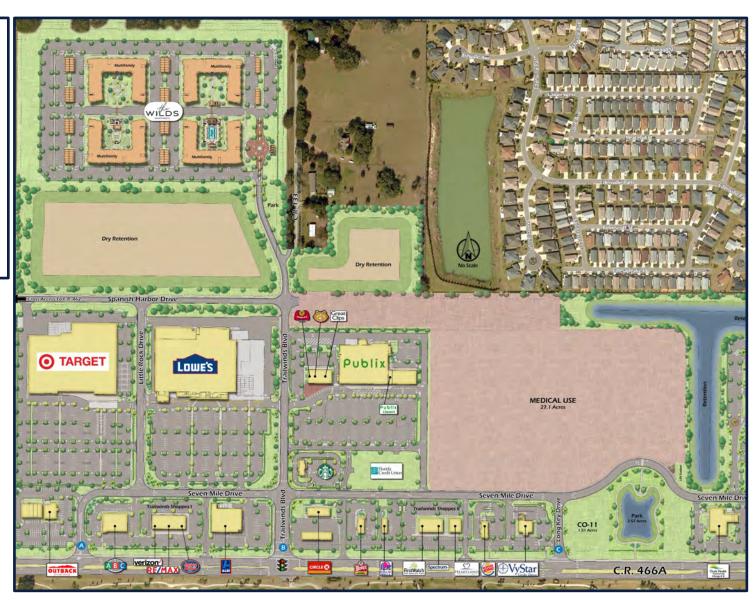

### THE MARKET AT TRAILWINDS | SITE PLAN

| Wildwood, FL

- Centrally located adjacent to The Villages®, the largest 55+ community in the country.
- Fastest growing Metro area in the United States - 2019 Estimated Population 130,000
- Village of Southern Oaks has approx. 60,000 permittable homes
- An average of 20 people move into The Villages® every day.
- New home sales in The Villages® continue to average approximately 200-250 per month.
- Pre-owned home sales in The Villages® are currently averaging 200 per month.
- The population of The Villages® grows by approximately 4,500 annually.

## TRAILWINDS VILLAGE | FUTURE GROWTH

1211 N. Westshore Blvd. Suite 801
Tampa, Florida 33607
www.barclaygroup.com