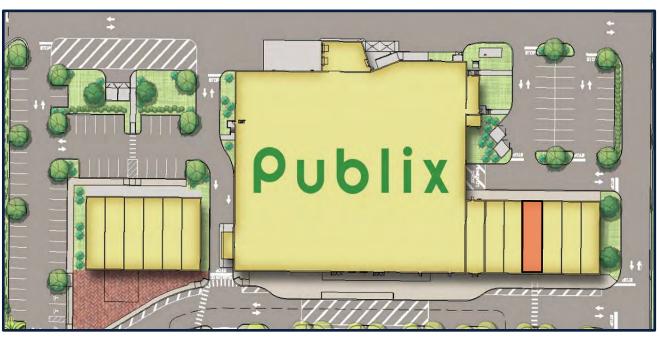

#### THE MARKET AT TRAILWINDS | AVAILABILITY

# One Unit Available

**Suite 104** 

1,400 sf (70X20) Vanilla Shell Condition Asking Rent: \$30.00SF NNN: \$4.00