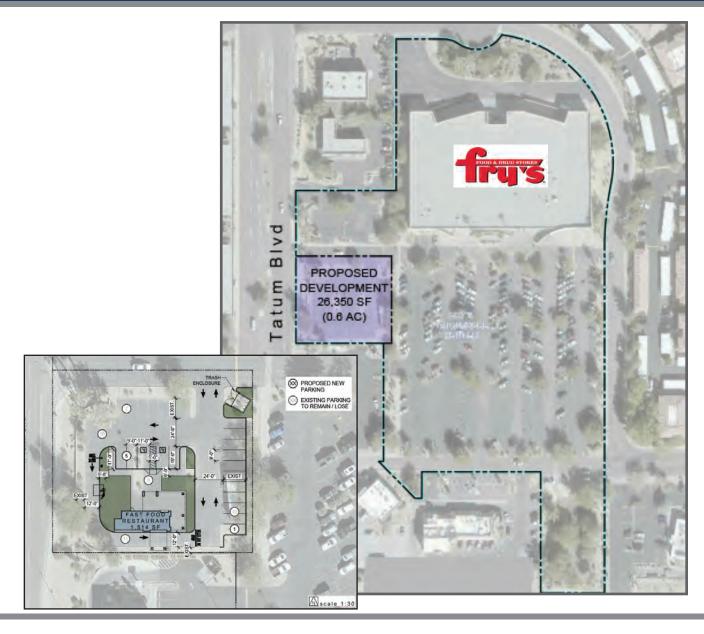

**Total Households** 

**1 Mile 3 Miles 5 Miles** 7,022 45,125 99,108

**AVAILABLE** 

• PAD  $\pm$  26,350 SF, 0.6 AC

2390 E Camelback Rd, Suite 200 Phoenix, Arizona, 85016 www.BarclayGroup.com Executive Vice President 602.224.4149 Direct 480.596.9399 Office jgardner@barclaygroup.com