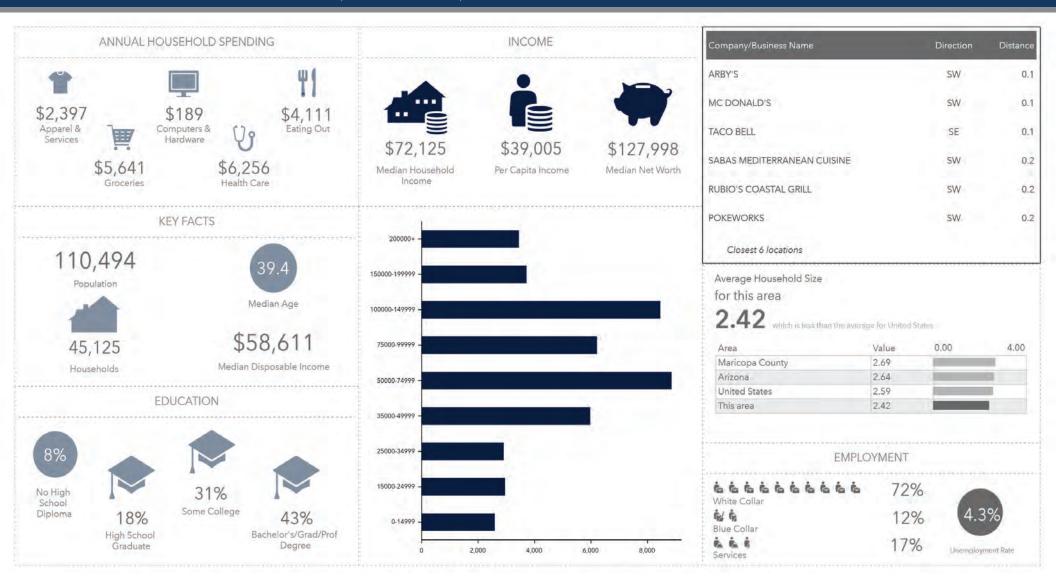

#### **DEMOGRAPHICS**

**Average Household Income** 

**1 Mile 3 Miles 5 Miles** \$111,926 \$95,878 \$103,398

**Total Population** 

**1 Mile 3 Miles 5 Miles** 17,188 110,949 239,020

**Daytime Population** 

**1 Mile 3 Miles 5 Miles** 12,275 103,384 274,008

**Total Households** 

**1 Mile 3 Miles 5 Miles** 7,022 45,125 99,108

**AVAILABLE** 

• PAD  $\pm$  26,350 SF, 0.6 AC

2390 E Camelback Rd, Suite 200 Phoenix, Arizona, 85016 www.BarclayGroup.com Executive Vice President 602.224.4149 Direct 480.596.9399 Office jgardner@barclaygroup.com

### **DEMOGRAPHICS (3 MILES)**