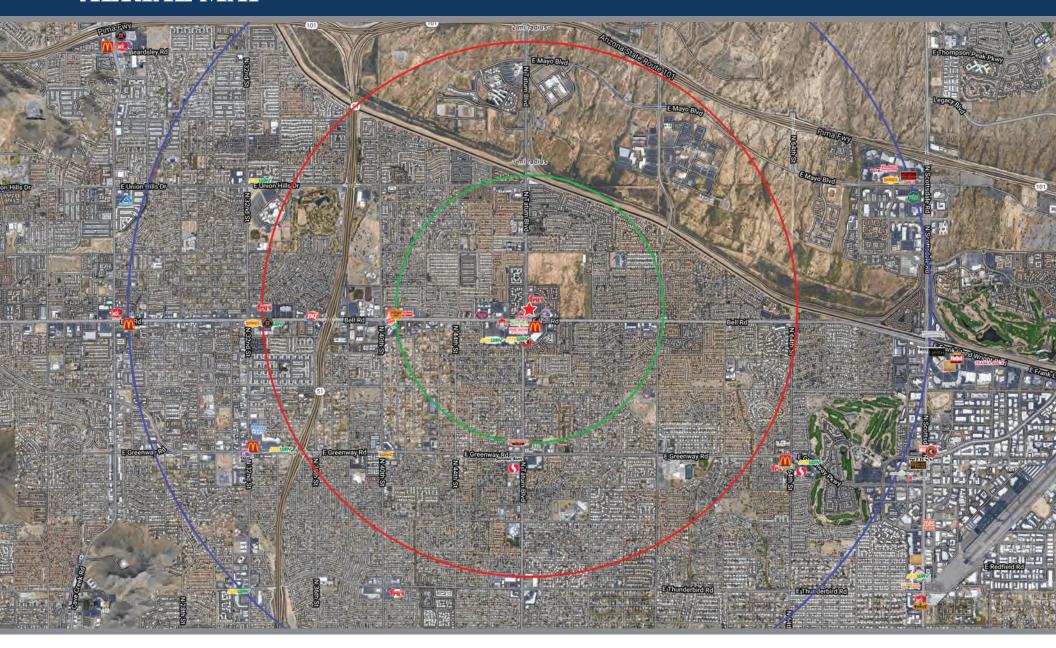

#### TRAFFIC COUNTS

Bell Road: $\pm$  31,078 VPDTatum Blvd: $\pm$  31,248 VPDTotal Traffic: $\pm$  62,326 VPD

#### **DEMOGRAPHICS**

**Average Household Income** 

**1 Mile 3 Miles 5 Miles** \$111,926 \$95,878 \$103,398

**Total Population** 

**1 Mile 3 Miles 5 Miles** 17,188 110,949 239,020

**Daytime Population** 

**1 Mile 3 Miles 5 Miles** 12,275 103,384 274,008