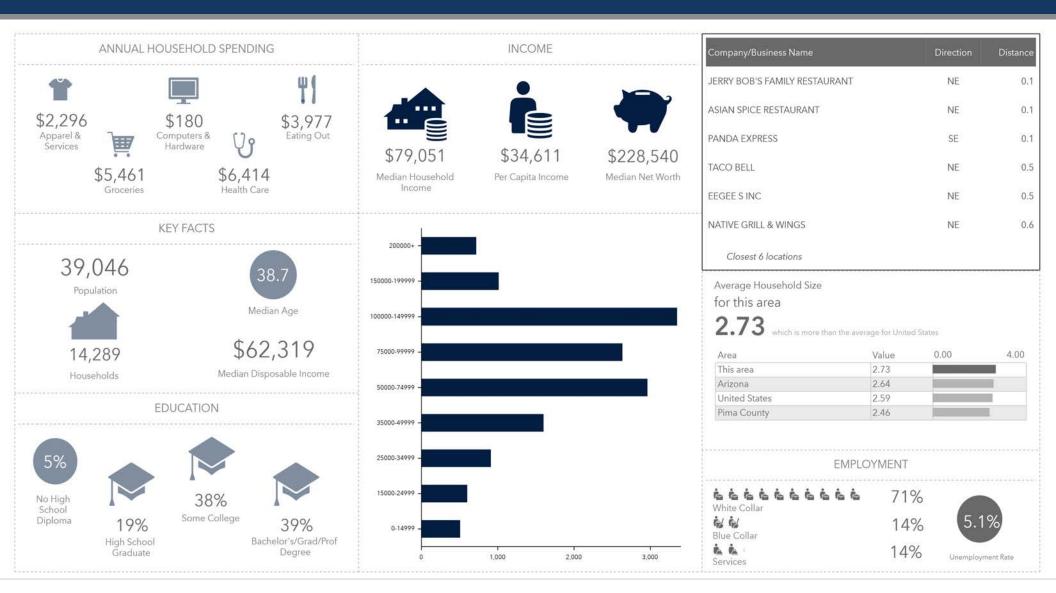

## **DEMOGRAPHICS**

## **Average Household Income**

**1 Mile 3 Miles 5 Miles** \$95,700 \$93,537 \$86,942

## **Total Population**

**1 Mile 3 Miles 5 Miles** 4,652 39,046 82,801

## **Daytime Population**

**1 Mile 3 Miles 5 Miles** 6,582 31,414 65,046

## **Total Households**

**1 Mile 3 Miles 5 Miles** 1,833 14,289 32.054