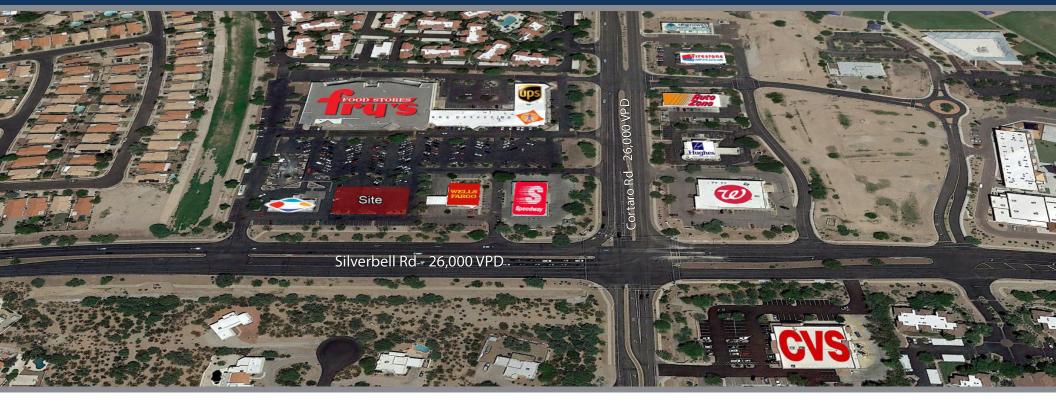

## TRAFFIC COUNTS

Silverbell Road: $\pm$  26,000 VPDCortaro Road: $\pm$  26,526 VPDTotal Traffic: $\pm$  52,526 VPD

# AERIAL - SILVERBELL RD & CORTARO RD | MARANA, AZ

2415 E Camelback Rd, Suite 900 Phoenix, Arizona, 85016 www.BarclayGroup.com