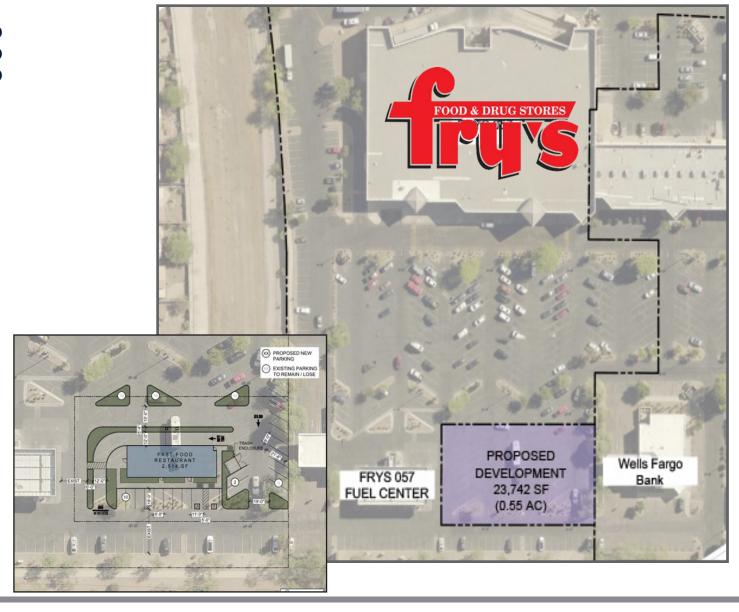

## **AVAILABLE**

• PAD  $\pm$  23,742 SF, 0.55 AC

2415 E Camelback Rd, Suite 900 Phoenix, Arizona, 85016 www.BarclayGroup.com