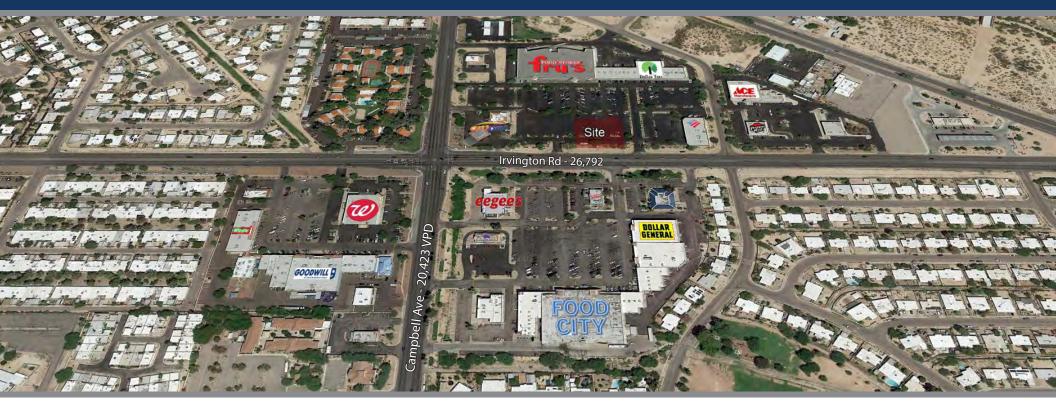

# NEW PAD - FRY'S FOOD ANCHORED - IRVINGTON RD & CAMPBELL AVE | TUCSON, AZ

**ACRES:** ±0.57

**SQUARE FEET:** ±24,908

#### **ZONING:**

C-2 GENERAL COMMERCIAL ADDRESS: 2001 E IRVINGTON RD, TUCSON, AZ 85714

#### SUMMARY:

This Fry's anchored neighborhood center is located at the intersection of Irvington Road and Campbell Avenue with a daily traffic count of nearly 50,000 vehicles per day. The surrounding trade area boasts a population of over 95,000 residents and over 115,000 workers with an average annual household income over \$40,000.

#### **TRAFFIC COUNTS**

| Irvington Road:       | ± 26,792 VPD |
|-----------------------|--------------|
| Campbell Ave:         | ± 20,423 VPD |
| <b>Total Traffic:</b> | ± 47,215 VPD |

# **AERIAL MAP**

2415 E Camelback Rd, Suite 900 Phoenix, Arizona, 85016 www.BarclayGroup.com