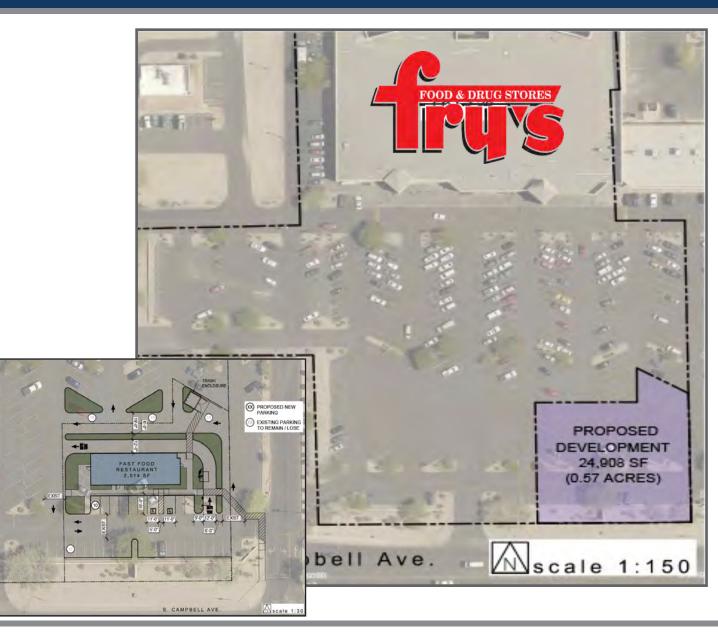

# NEW PAD - FRY'S FOOD ANCHORED - IRVINGTON RD & CAMPBELL AVE | TUCSON, AZ

**ACRES:** ±0.57

**SQUARE FEET:** ±24,908

## AVAILABLE

• PAD ± 24,908 SF, 0.57 AC

2415 E Camelback Rd, Suite 900 Phoenix, Arizona, 85016 www.BarclayGroup.com