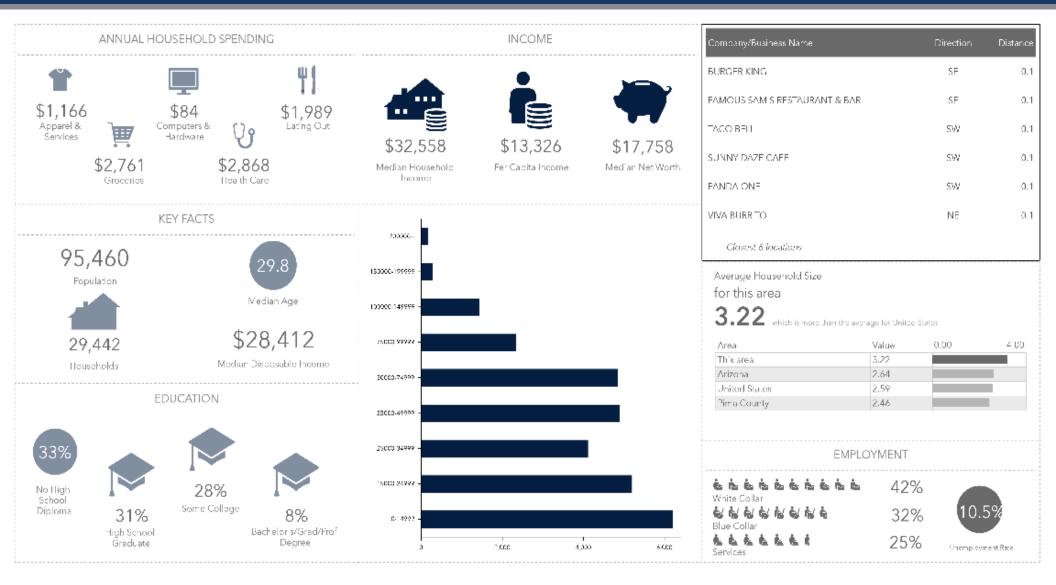

#### SUMMARY:

This Fry's anchored neighborhood center is located at the intersection of Irvington Road and Campbell Avenue with a daily traffic count of nearly 50,000 vehicles per day. The surrounding trade area boasts a population of over 95,000 residents and over 115,000 workers with an average annual household income over \$40,000.

## **DEMOGRAPHICS**

# Average Household Income1 Mile3 Miles\$46,730\$43,009\$50,226

## **Total Population**

| 1 Mile | 3 Miles | <b>5</b> Miles |
|--------|---------|----------------|
| 17,390 | 95,460  | 215,051        |

## **Daytime Population**

| 1 Mile | <b>3</b> Miles | <b>5</b> Miles |
|--------|----------------|----------------|
| 15,745 | 116,910        | 286,060        |

## **Total Households**

| 1 Mile | 3 Miles | 5 Miles |
|--------|---------|---------|
| 5,599  | 29,442  | 70,756  |

# **DEMOGRAPHICS (3 MILES)**

2415 E Camelback Rd, Suite 900 Phoenix, Arizona, 85016 www.BarclayGroup.com