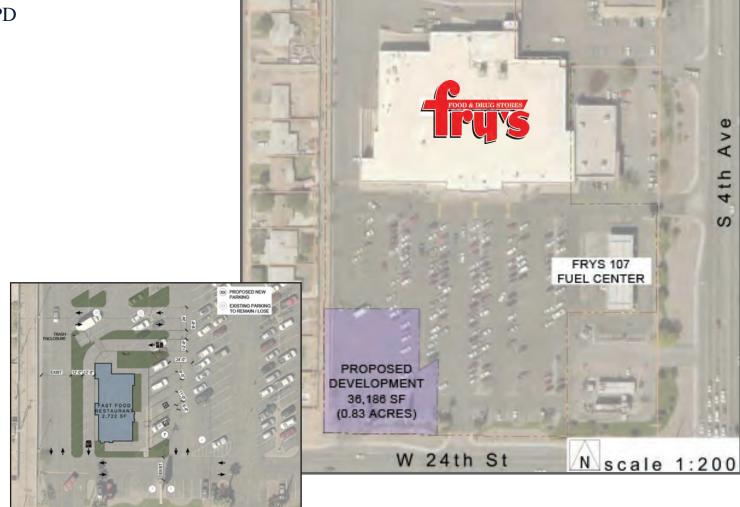

# FRY'S FOOD - 500 WEST 24TH STREET | YUMA, AZ

**ACRES:** 

 $\pm 0..83$ 

**SQUARE FEET:** 

 $\pm 36,186$ 

**ZONING:** 

C-2

GENERAL COMMERCIAL

### **AVAILABLE**

• PAD  $\pm 36,186$  SF, 0.83 AC