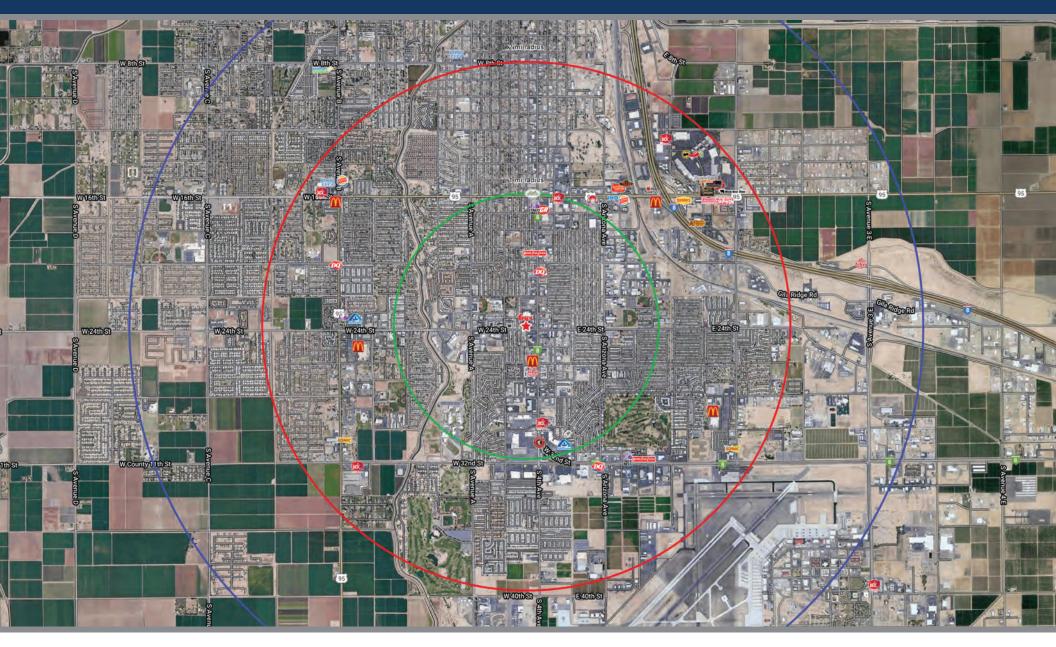

#### **SUMMARY**:

This Fry's anchored neighborhood center is located at the intersection of 24th street and 4th avenue with a daily traffic count of over 55,000 vehicles per day. The surrounding trade area boasts a population of nearly 75,000 residents and over 85,000 workers (including U.S.M.C. Air Base-Yuma) with an average annual household income nearly \$60,000.

#### TRAFFIC COUNTS

**24th Street:**  $\pm$  30,098 VPD

 **4th Avenue:**  $\pm$  26,771 VPD

 **Total Traffic:**  $\pm$  56,869 VPD