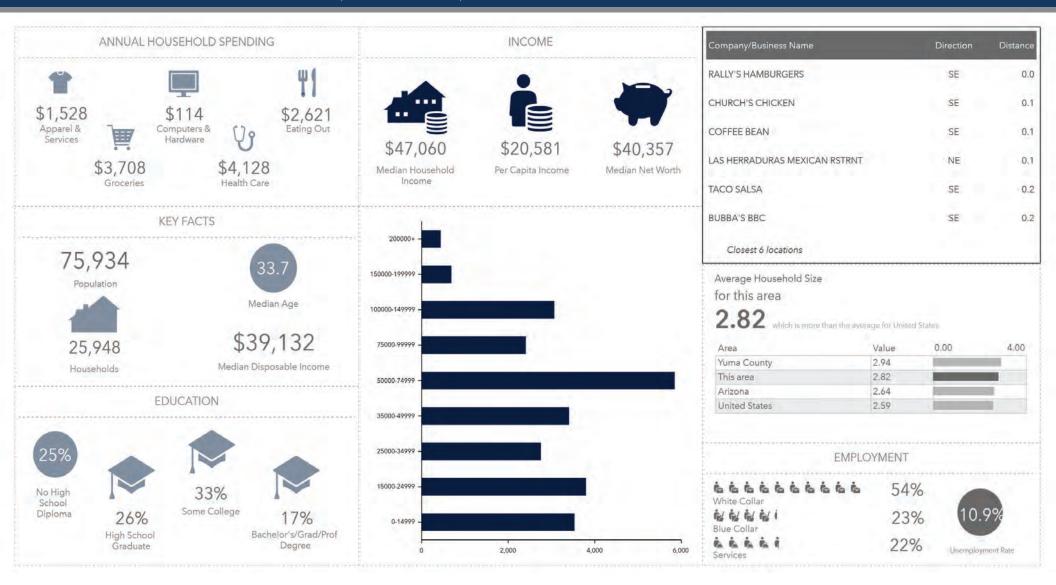

## **Average Household Income**

**1 Mile 3 Miles 5 Miles** \$49,946 \$59,491 \$59,855

## **Total Population**

**1 Mile 3 Miles 5 Miles** 17,970 75,934 99,774

## **Daytime Population**

**1 Mile 3 Miles 5 Miles** 21,796 87,915 112,900

### **Total Households**

**1 Mile 3 Miles 5 Miles** 6,549 25,948 32,899

## **DEMOGRAPHICS (3 MILES)**