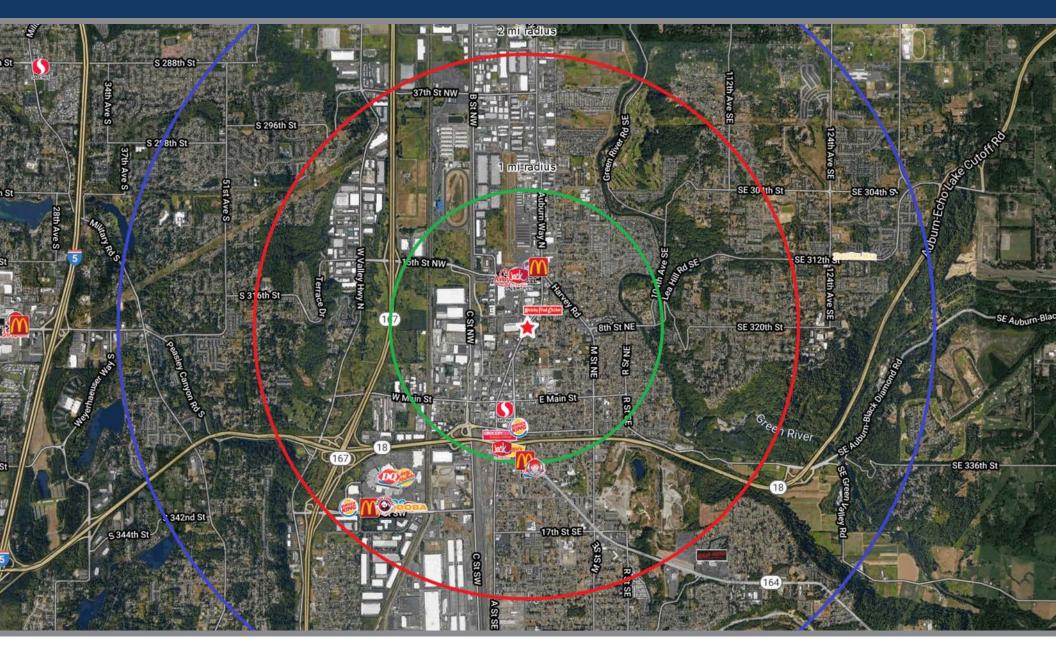

## DEMOGRAPHICS (3 MILES) - 801 AUBURN WAY NORTH | AUBURN, WASHINGTON

#### **DEMOGRAPHICS**

**Average Household Income** 

**1 Mile 3 Miles 5 Miles** \$69,182 \$92,645 \$95,616

**Total Population** 

**1 Mile 3 Miles 5 Miles** 10,826 81,054 231,126

**Daytime Population** 

**1 Mile 3 Miles 5 Miles** 15,357 82,392 218,319