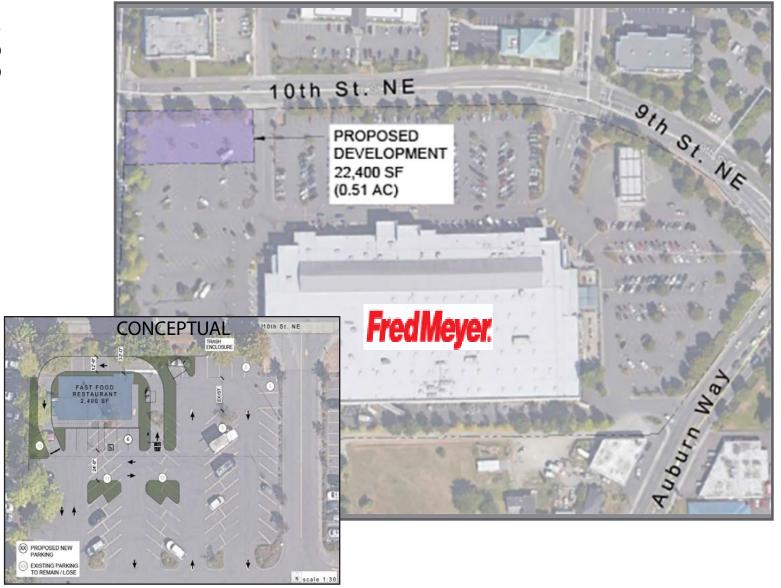

## FRED MEYER - 801 AUBURN WAY NORTH | AUBURN, WASHINGTON

**ACRES:** 

 $\pm 0.51$ 

**SQUARE FEET:** 

 $\pm 22,400$ 

**ZONING:** 

C-1

#### **AVAILABLE**

• PAD  $\pm 22,400$  SF, 0.51 AC

Senior Vice President Leasing 602.224.4147 Direct 480.596.9399 Office bsheets@barclaygroup.com