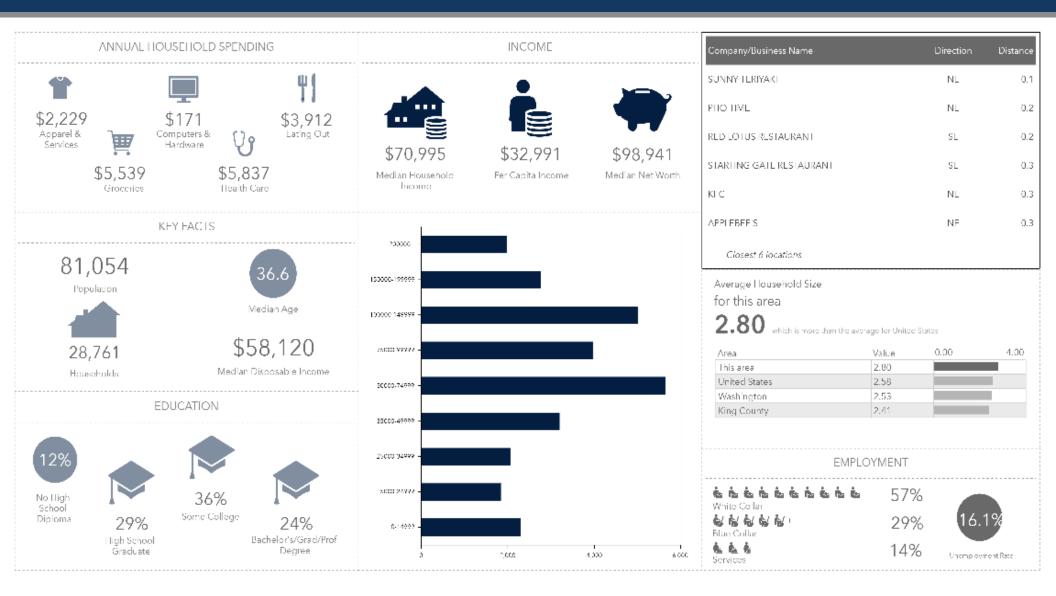

## DEMOGRAPHICS (3 MILES) - 801 AUBURN WAY NORTH | AUBURN, WASHINGTON

#### **DEMOGRAPHICS**

**Average Household Income** 

**1 Mile 3 Miles 5 Miles** \$69,182 \$92,645 \$95,616

**Total Population** 

**1 Mile 3 Miles 5 Miles** 10,826 81,054 231,126

**Daytime Population** 

**1 Mile 3 Miles 5 Miles** 15,357 82,392 218,319

**Total Households** 

**1 Mile 3 Miles 5 Miles** 4,561 28,761 82,478