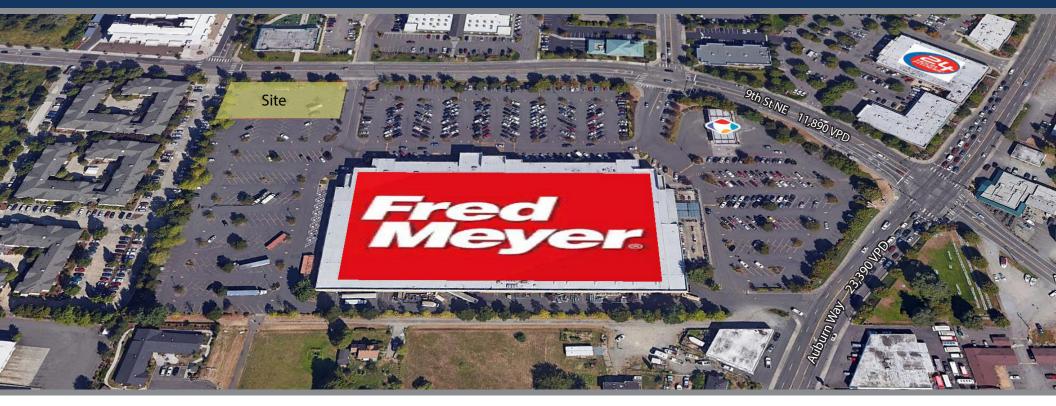

# AERIAL - 801 AUBURN WAY NORTH | AUBURN, WASHINGTON

2415 E Camelback Rd, Suite 900 Phoenix, Arizona, 85016 www.BarclayGroup.com

#### TRAFFIC COUNTS

9th Street NE:  $\pm 11,890$  VPD Auburn Way:  $\pm 23,390$  VPD Total Traffic:  $\pm 35,280$  VPD

### **SUMMARY**:

This Fred Meyers anchored center is located at the intersection of Auburn Way North and 9th Street NE with a daily traffic count of over 35,000 vehicles per day. The surrounding trade area boasts a population of over 80,000 residents and nearly 83,000 workers with an average annual household income more than \$90,000.