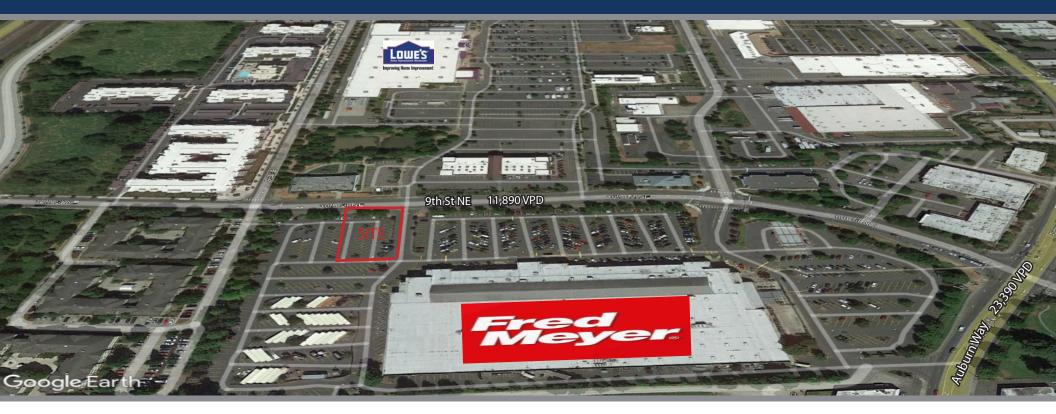

# FRED MEYER - 801 AUBURN WAY NORTH | AUBURN, WASHINGTON

| ACRES:<br>±0.51             | ADDRESS:<br>801 AUBURN WAY NORTH, AUBURN, WASHINGTON, 98002                                                                                                                                                    |
|-----------------------------|----------------------------------------------------------------------------------------------------------------------------------------------------------------------------------------------------------------|
| <b>SQUARE FEET:</b> ±22,400 | <b>SUMMARY</b> :<br>This Fred Meyers anchored center is located at the intersection of Auburn Way North and 9tl<br>Street NE with a daily traffic count of over 35,000 vehicles per day. The surrounding trade |
| <b>ZONING:</b><br>C-1       | area boasts a population of over 80,000 residents and nearly 83,000 workers with an average annual household income more than \$90,000.                                                                        |

# AERIAL - 801 AUBURN WAY NORTH | AUBURN, WASHINGTON

2415 E Camelback Rd, Suite 900 Phoenix, Arizona, 85016 www.BarclayGroup.com **Brett Sheets** Senior Vice President Leasing 602.224.4147 Direct 480.596.9399 Office bsheets@barclaygroup.com