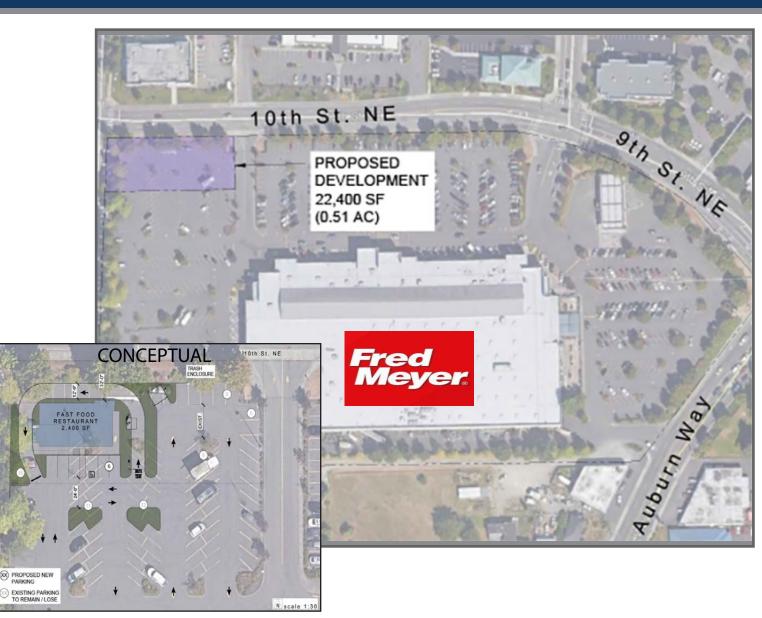

### AVAILABLE

• PAD ±22,400 SF, 0.51 AC

2415 E Camelback Rd, Suite 900 Phoenix, Arizona, 85016 www.BarclayGroup.com **Brett Sheets** Senior Vice President Leasing 602.224.4147 Direct

602.224.4147 Direct 480.596.9399 Office bsheets@barclaygroup.com

# **OVERVIEW - 801 AUBURN WAY NORTH | AUBURN, WASHINGTON**