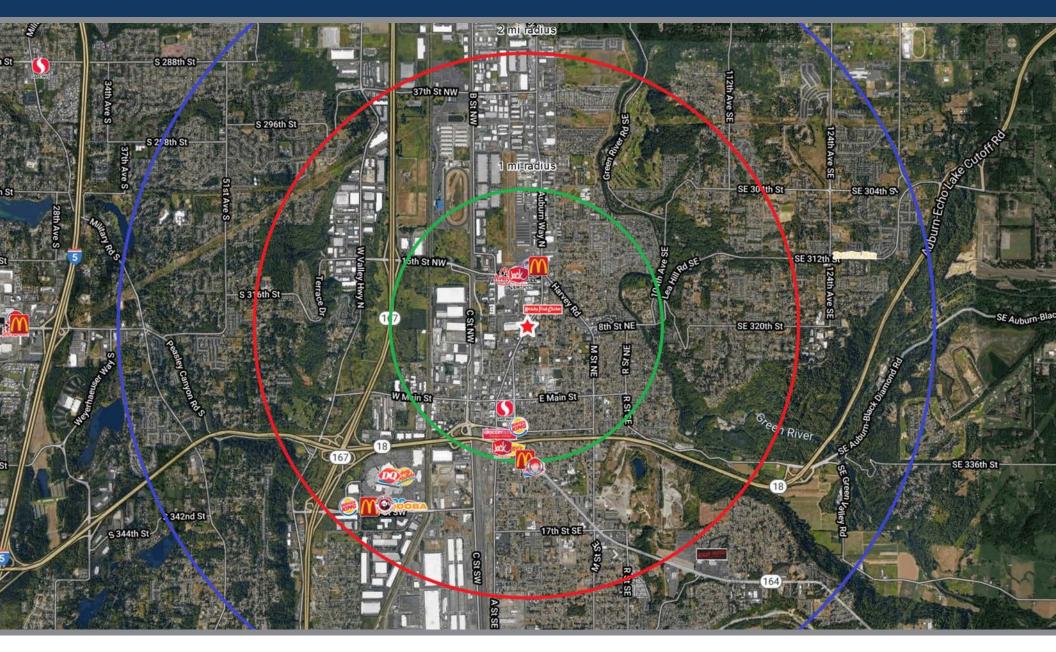

#### **TRAFFIC COUNTS**

| 9th Street NE:        | $\pm 11,890$ | VPD |
|-----------------------|--------------|-----|
| Auburn Way:           | $\pm 23,390$ | VPD |
| <b>Total Traffic:</b> | $\pm 35,280$ | VPD |

### DEMOGRAPHICS