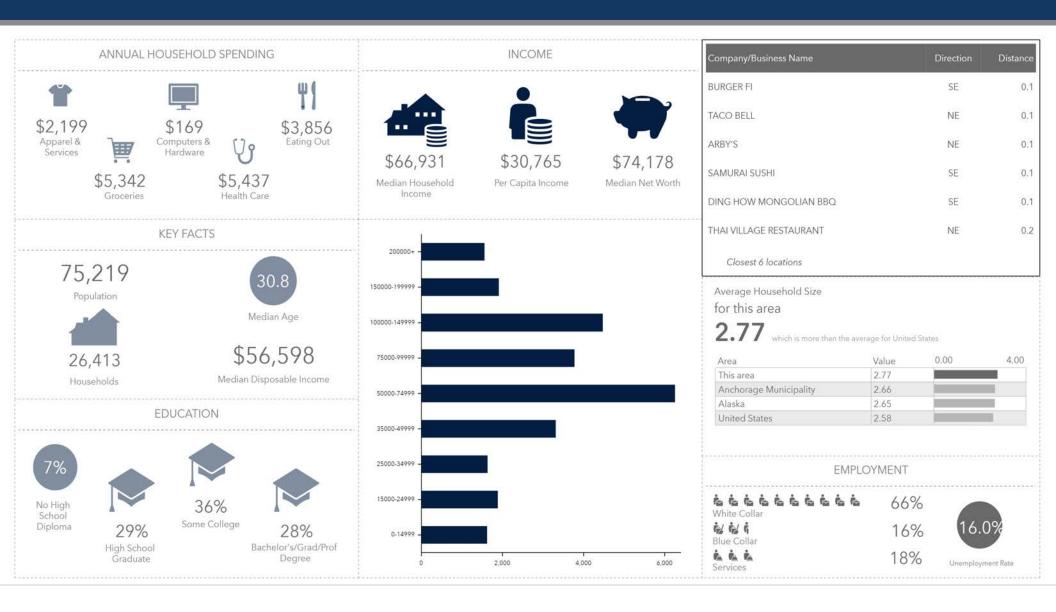

#### DEMOGRAPHICS

# Average Household Income1 Mile3 Miles5 Miles\$91,734\$88,237\$87,193

#### **Total Population**

| 1 Mile | 3 Miles | <b>5</b> Miles |
|--------|---------|----------------|
| 19,339 | 75,219  | 123,830        |

#### **Daytime Population**

| 1 Mile | <b>3</b> Miles | 5 Miles |
|--------|----------------|---------|
| 15,565 | 68,542         | 127,407 |

#### **Total Households**

| 1 Mile | 3 Miles | <b>5</b> Miles |
|--------|---------|----------------|
| 6,843  | 26,413  | 44,258         |