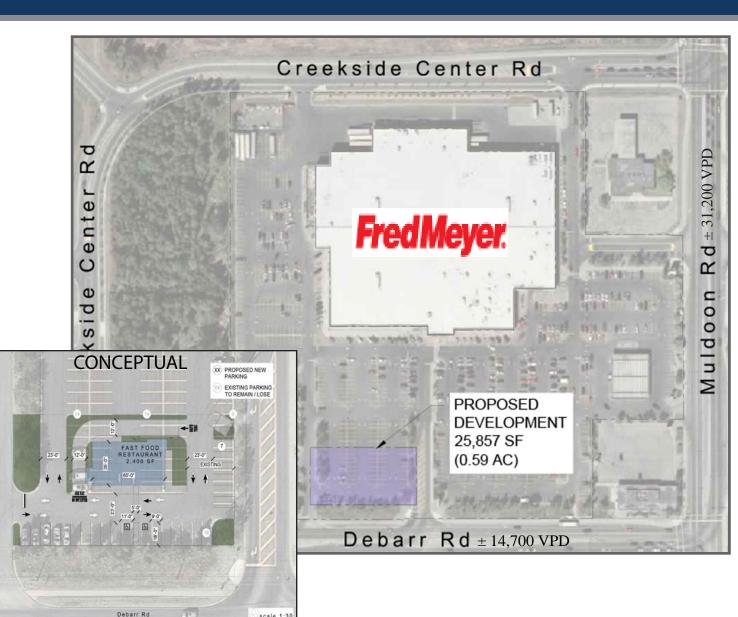

#### AVAILABLE

• PAD ±25,857 SF, 0.59 AC

2415 E Camelback Rd, Suite 900 Phoenix, Arizona, 85016 www.BarclayGroup.com Brett Sheets

Senior Vice President Leasing 602.224.4147 Direct 480.596.9399 Office bsheets@barclaygroup.com

## FRED MEYER - 7701 DEBARR ROAD | ANCHORAGE, ALASKA

| ACRES: |
|--------|
| ±0.79  |

**SQUARE FEET:** ±34,251

**ZONING:** C-1 ADDRESS: 7701 DEBARR ROAD, ANCHORAGE, ALASKA 99504