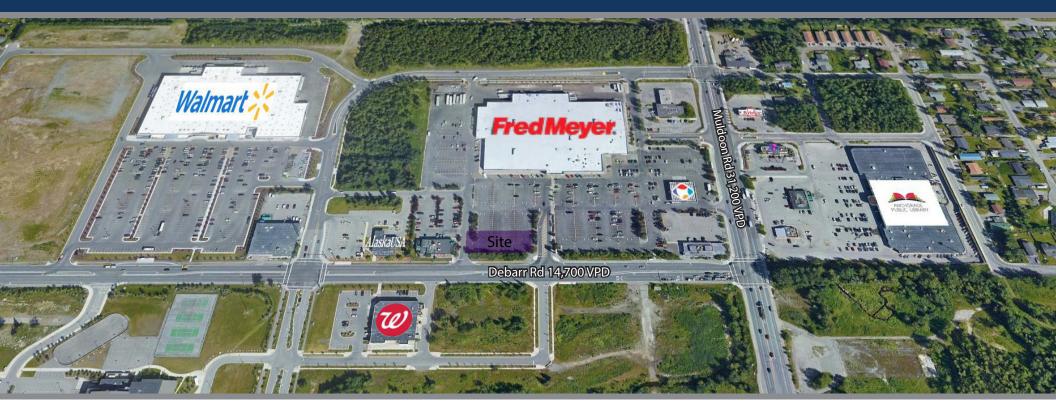

## **AERIAL - 7701 DEBARR ROAD | ANCHORAGE, ALASKA**

2415 E Camelback Rd, Suite 900 Phoenix, Arizona, 85016 www.BarclayGroup.com

**Brett Sheets** Senior Vice President Leasing 602.224.4147 Direct 480.596.9399 Office bsheets@barclaygroup.com

#### SUMMARY:

This Fred Meyers anchored center is located at the intersection of Debarr Rd and Muldoon Rd with a daily traffic count of over 50,000 vehicles per day. The surrounding trade area boasts a population of over 50,000 residents and nearly 60,000 workers with an average annual household income more than \$60,000.

#### **TRAFFIC COUNTS**

| Debarr Rd:            | $\pm 14,700$ VPD |
|-----------------------|------------------|
| Muldoon Rd:           | ±31,200 VPD      |
| <b>Total Traffic:</b> | ±45,900 VPD      |