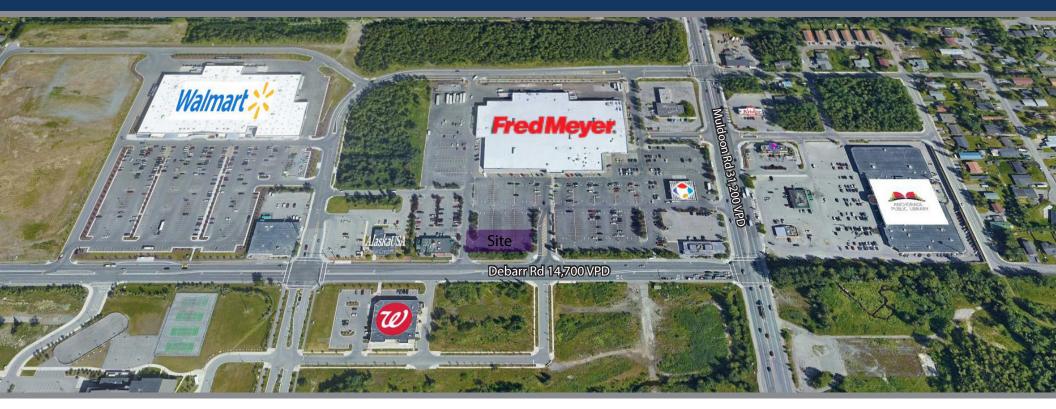

## **AERIAL - 7701 DEBARR ROAD | ANCHORAGE, ALASKA**

2415 E Camelback Rd, Suite 900 Phoenix, Arizona, 85016 www.BarclayGroup.com Brett Sheets Senior Vice President Leasing 602.224.4147 Direct 480.596.9399 Office bsheets@barclaygroup.com

#### SUMMARY:

This Fred Meyers anchored center is located at the intersection of Debarr Rd and Muldoon Rd with a daily traffic count of over 50,000 vehicles per day. The surrounding trade area boasts a population of over 50,000 residents and nearly 60,000 workers with an average annual household income more than \$60,000.

#### **TRAFFIC COUNTS**

| Debarr Rd:            | $\pm 14,700$ VPD |
|-----------------------|------------------|
| Muldoon Rd:           | ±31,200 VPD      |
| <b>Total Traffic:</b> | ±45,900 VPD      |