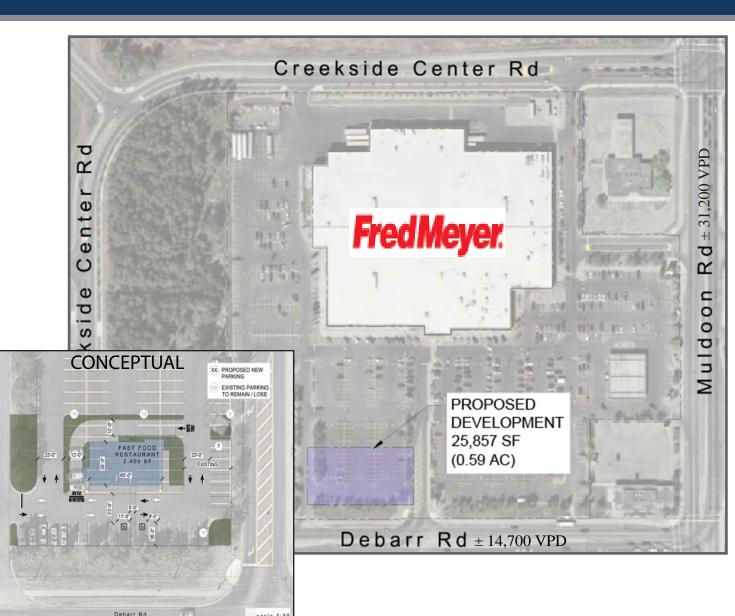

#### AVAILABLE

• PAD ±25,857 SF, 0.59 AC

2415 E Camelback Rd, Suite 900 Phoenix, Arizona, 85016 www.BarclayGroup.com Brett Sheets Senior Vice President Leasing 602.224.4147 Direct 480.596.9399 Office bsheets@barclaygroup.com

## FRED MEYER - 7701 DEBARR ROAD | ANCHORAGE, ALASKA

**ACRES:** ±0.79

**SQUARE FEET:** ±34,251

**ZONING:** C-1 ADDRESS: 7701 DEBARR ROAD, ANCHORAGE, ALASKA 99504