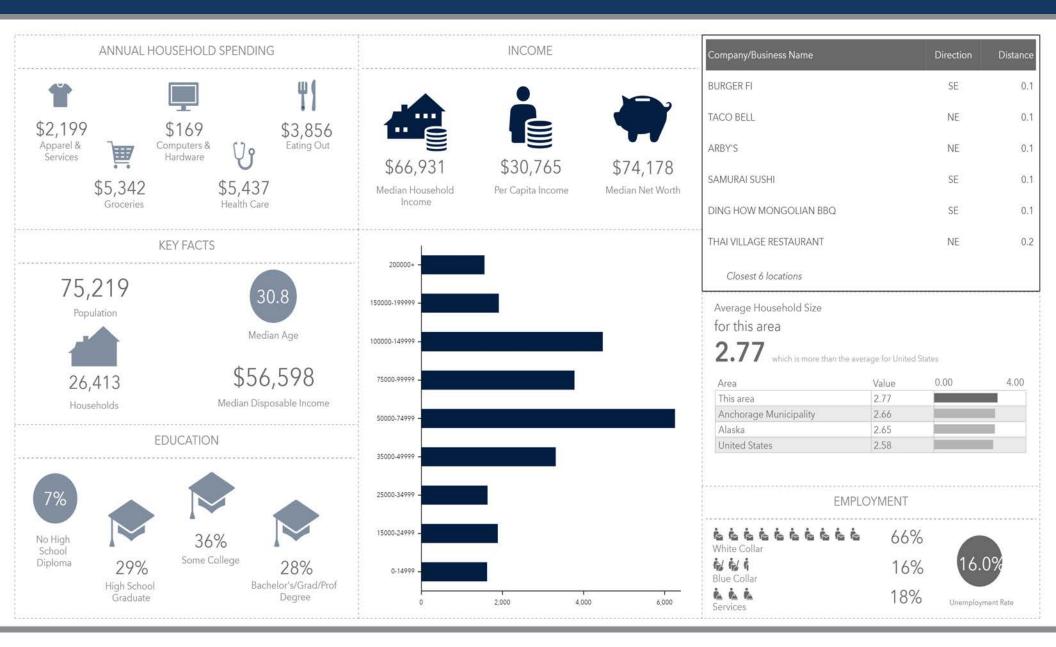

### DEMOGRAPHICS (3 MILES) - 7701 DEBARR ROAD | ANCHORAGE, ALASKA

BARCLAY

2415 E Camelback Rd, Suite 900 Phoenix, Arizona, 85016 www.BarclayGroup.com Brett Sheets Senior Vice President Leasing 602.224.4147 Direct 480.596.9399 Office bsheets@barclaygroup.com

#### **Total Population**

| 1 Mile | 3 Miles | <b>5</b> Miles |
|--------|---------|----------------|
| 19,339 | 75,219  | 123,830        |

#### **Total Households**

| 1 Mile | 3 Miles | 5 Miles |
|--------|---------|---------|
| 6,843  | 26,413  | 44,258  |

# Average Household Income1 Mile3 Miles5 Miles\$91,734\$88,237\$87,193