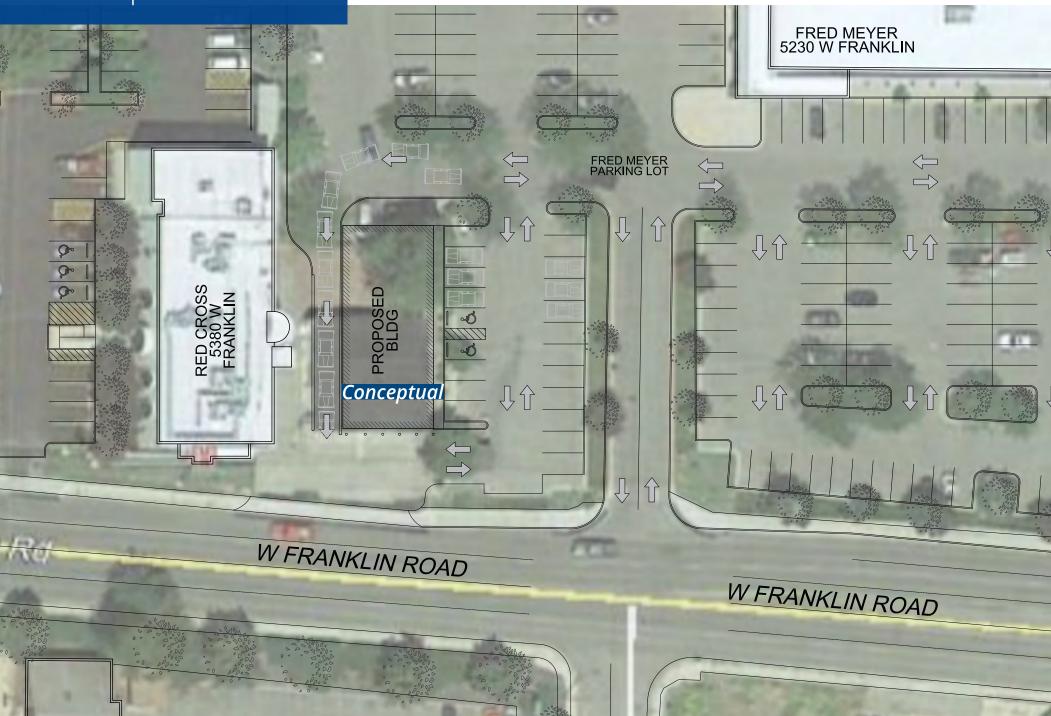

## Property Overview

| Property Type | Retail/Office         |  |
|---------------|-----------------------|--|
| Pad Size      | .45 acres, ±19,767 SF |  |
| Lease Type    | NNN                   |  |
| Lease Rate    | Contact Agent         |  |