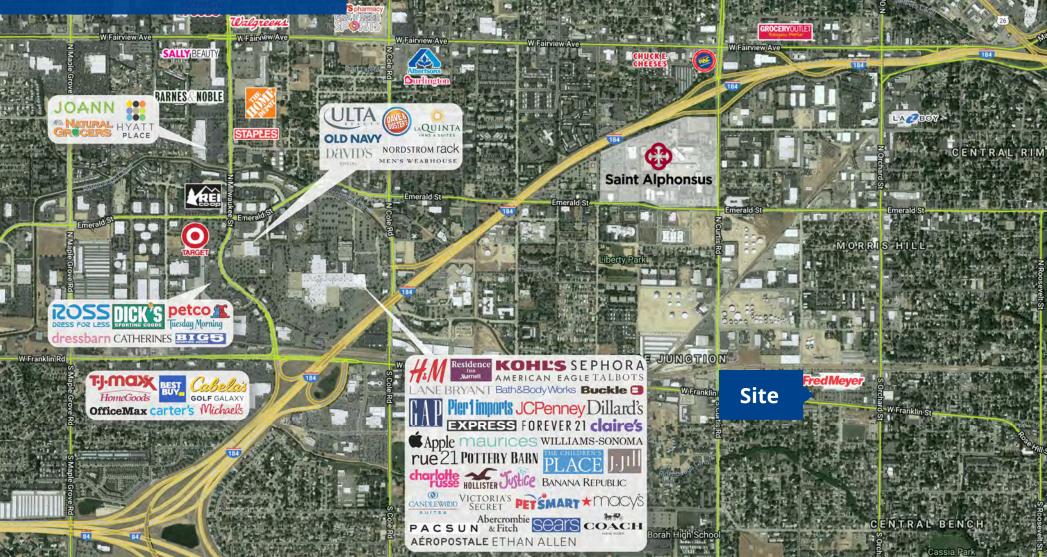

## Key Highlights

This Fred Meyers anchored center is located at the NWC of Franklin Road and Orchard Street with a daily traffic count of 20,000 vehicles per day. The surrounding trade area boasts a population of over 125,000 residents and nearly 170,000 workers with an average annual household income more than \$60,000.