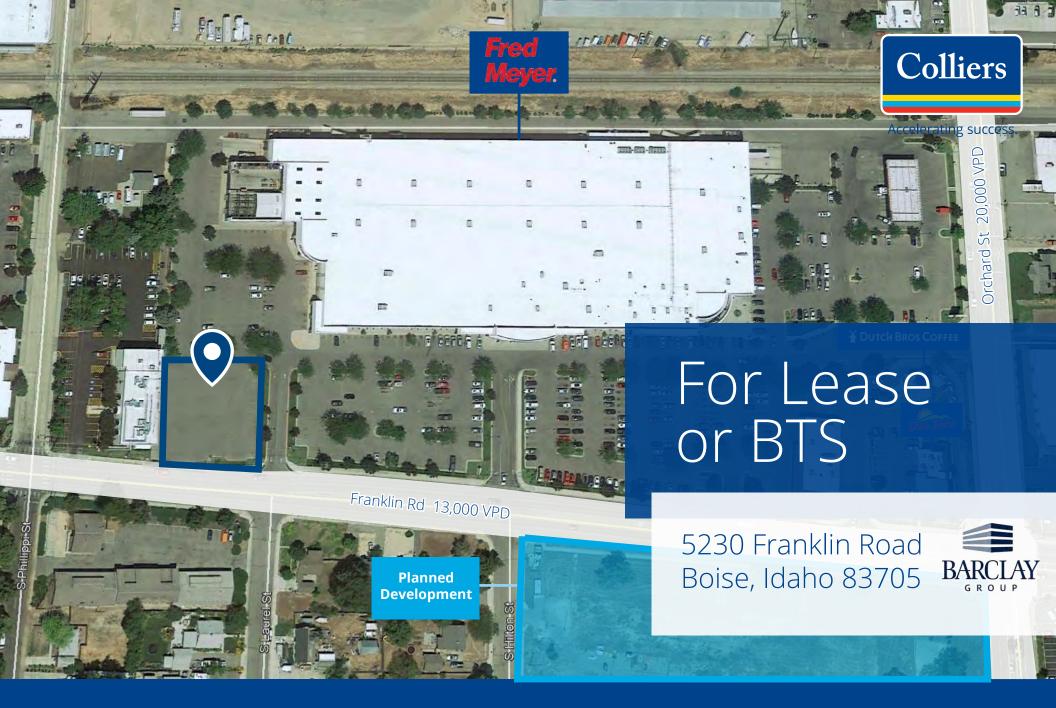

## Property Overview

| Property Type | Retail/Office         |  |
|---------------|-----------------------|--|
| Pad Size      | .45 acres, ±19,767 SF |  |
| Lease Type    | NNN                   |  |
| Lease Rate    | Contact Agent         |  |

## Key Highlights

This Fred Meyers anchored center is located at the NWC of Franklin Road and Orchard Street with a daily traffic count of 20,000 vehicles per day. The surrounding trade area boasts a population of over 125,000 residents and nearly 170,000 workers with an average annual household income more than \$60,000.