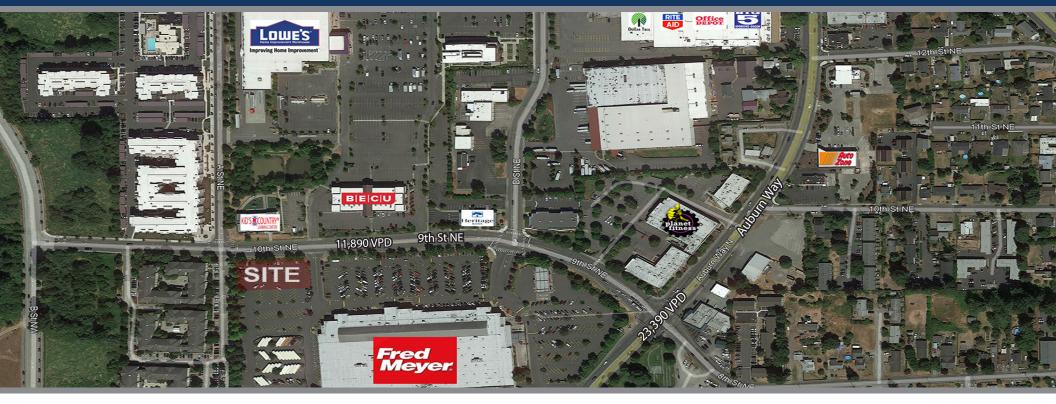

## **SUMMARY**:

This pad sits at the entrance of two bustling shopping centers, anchored by Fred Meyer and Lowe's. It's positioned at the intersection of Auburn Way North and 9th Street NE, experiencing daily traffic counts exceeding 35,000 vehicles. The trade area encompasses a population of over 80,000 residents and nearly 83,000 workers, boasting an average annual household income of more than \$90,000.

## TRAFFIC COUNTS

9th Street NE:  $\pm 11,890$  VPD Auburn Way:  $\pm 23,390$  VPD Total Traffic:  $\pm 35,280$  VPD

# AERIAL - 801 AUBURN WAY NORTH | AUBURN, WASHINGTON

2415 E Camelback Rd, Suite 900 Phoenix, Arizona, 85016 www.BarclayGroup.com