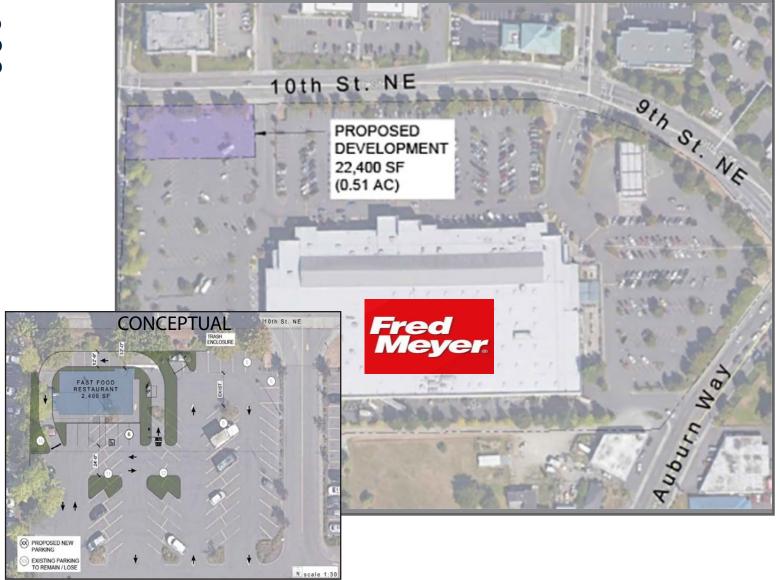

# FRED MEYER - 801 AUBURN WAY NORTH | AUBURN, WASHINGTON

**ACRES:** 

 $\pm 0.51$ 

**SQUARE FEET:** 

 $\pm 22,400$ 

**ZONING:** 

C-1

## **AVAILABLE**

• PAD  $\pm 22,400$  SF, 0.51 AC

2415 E Camelback Rd, Suite 900 Phoenix, Arizona, 85016 www.BarclayGroup.com