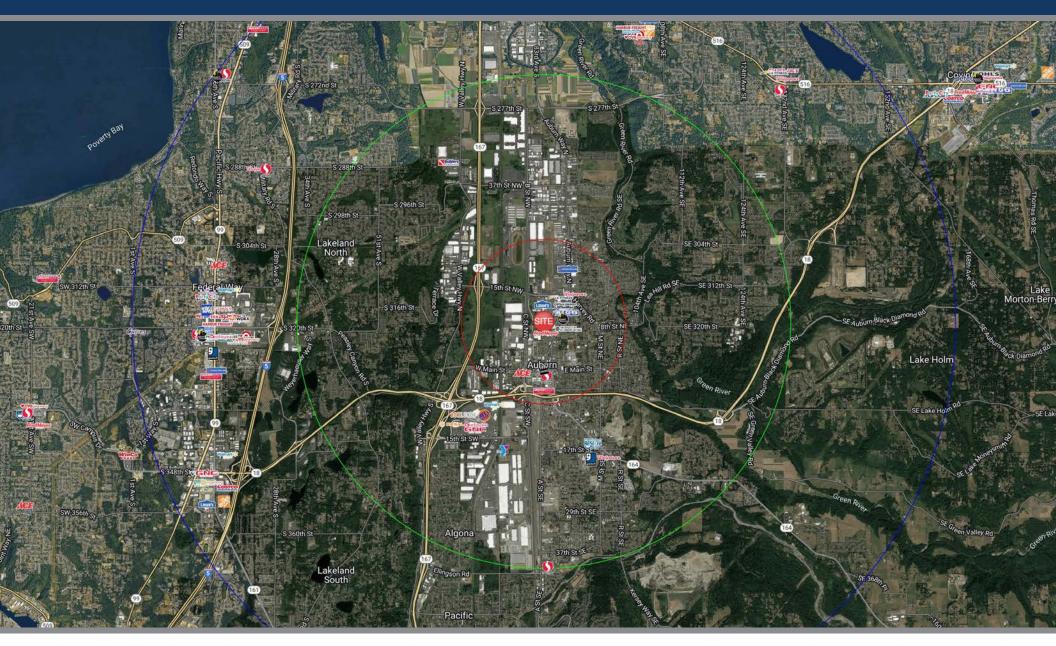

## **SUMMARY**:

This pad sits at the entrance of two bustling shopping centers, anchored by Fred Meyer and Lowe's. It's positioned at the intersection of Auburn Way North and 9th Street NE, experiencing daily traffic counts exceeding 35,000 vehicles. The trade area encompasses a population of over 80,000 residents and nearly 83,000 workers, boasting an average annual household income of more than \$90,000.

### **DEMOGRAPHICS**

**Average Household Income** 

**1 Mile 3 Miles 5 Miles** \$69,182 \$92,645 \$95,616

**Total Population** 

**1 Mile 3 Miles 5 Miles** 10,826 81,054 231,126

**Daytime Population** 

**1 Mile 3 Miles 5 Miles** 15,357 82,392 218,319

**Total Households** 

**1 Mile 3 Miles 5 Miles** 4,561 28,761 82,478