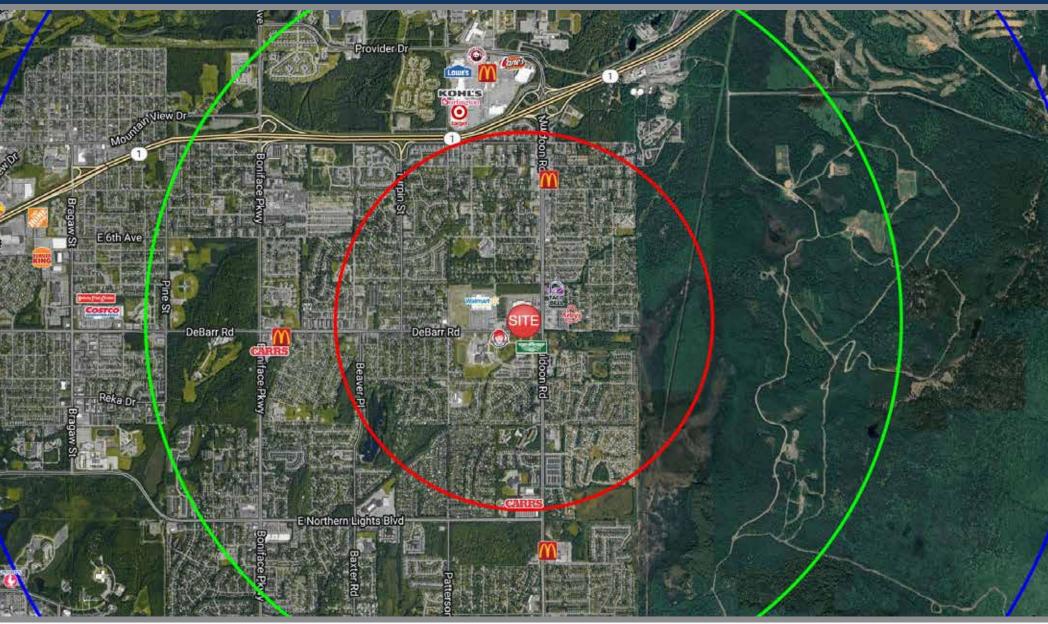

### **SUMMARY**:

This Fred Meyers anchored center is located at the intersection of Debarr Rd and Muldoon Rd with a daily traffic count of over 50,000 vehicles per day. The surrounding trade area boasts a population of over 50,000 residents and nearly 60,000 workers with an average annual household income more than \$60,000.

### **DEMOGRAPHICS**

**Average Household Income** 

**1 Mile 3 Miles 5 Miles** \$91,734 \$88,237 \$87,193

**Total Population** 

**1 Mile 3 Miles 5 Miles** 19,339 75,219 123,830

**Daytime Population** 

**1 Mile 3 Miles 5 Miles** 15,565 68,542 127,407

**Total Households** 

**1 Mile 3 Miles 5 Miles** 6,843 26,413 44,258