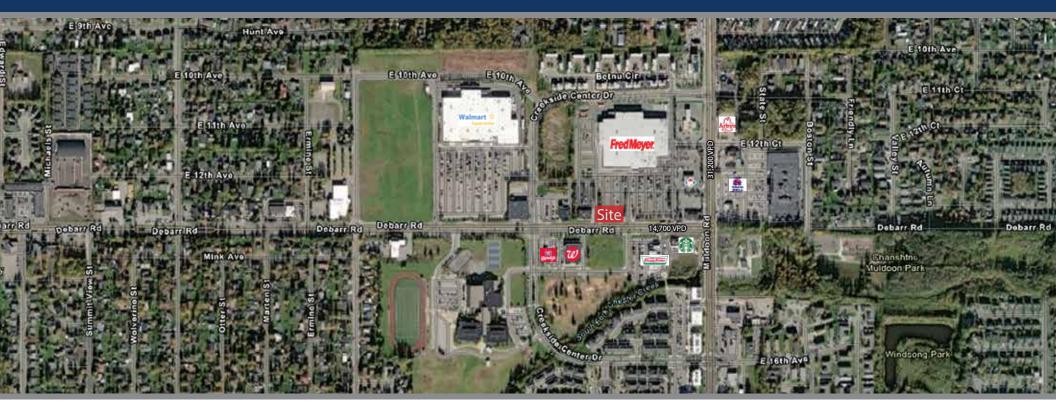

### **SUMMARY**:

This Fred Meyers anchored center is located at the intersection of Debarr Rd and Muldoon Rd with a daily traffic count of over 50,000 vehicles per day. The surrounding trade area boasts a population of over 50,000 residents and nearly 60,000 workers with an average annual household income more than \$60,000.

## **TRAFFIC COUNTS**

**Debarr Rd**: $\pm 14,700$  VPD**Muldoon Rd**: $\pm 31,200$  VPD**Total Traffic**: $\pm 45,900$  VPD

# AERIAL - 7701 DEBARR ROAD | ANCHORAGE, ALASKA

2415 E Camelback Rd, Suite 900 Phoenix, Arizona, 85016 www.BarclayGroup.com