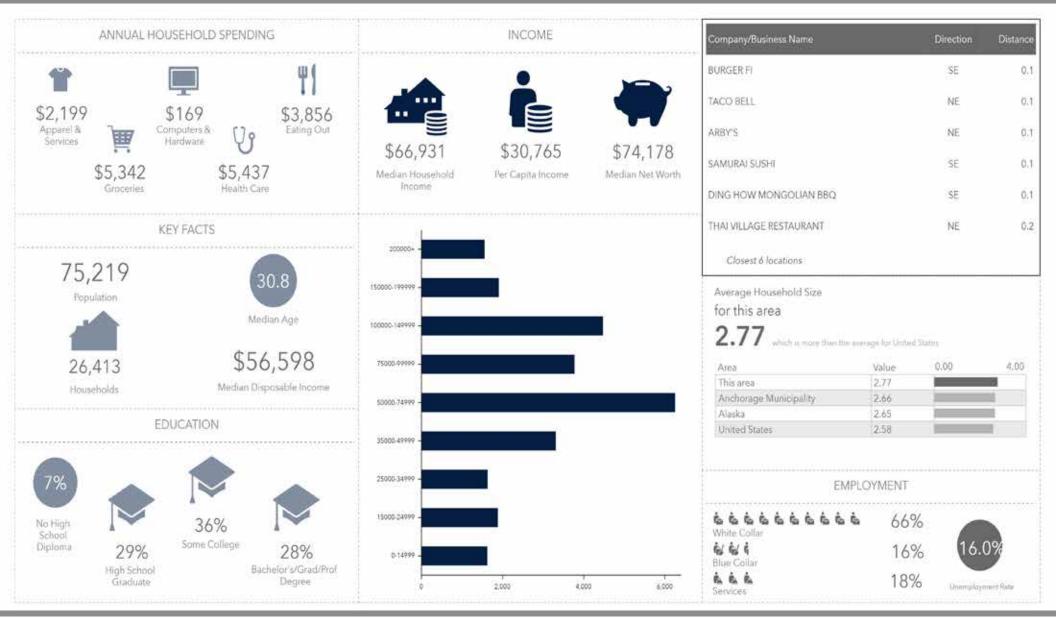

### **DEMOGRAPHICS**

**Average Household Income** 

**1 Mile 3 Miles 5 Miles** \$91,734 \$88,237 \$87,193

**Total Population** 

**1 Mile 3 Miles 5 Miles** 19,339 75,219 123,830

**Daytime Population** 

**1 Mile 3 Miles 5 Miles** 15,565 68,542 127,407

**Total Households** 

**1 Mile 3 Miles 5 Miles** 6,843 26,413 44,258

## DEMOGRAPHICS (3 MILES) - 7701 DEBARR ROAD | ANCHORAGE, ALASKA

2415 E Camelback Rd, Suite 900 Phoenix, Arizona, 85016 www.BarclayGroup.com