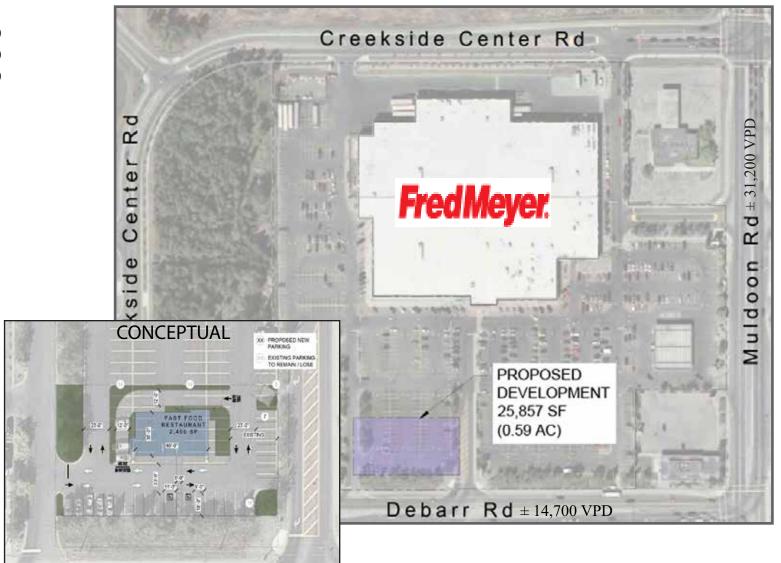

## **AVAILABLE**

• PAD  $\pm 25,857$  SF, 0.59 AC

2415 E Camelback Rd, Suite 900 Phoenix, Arizona, 85016 www.BarclayGroup.com