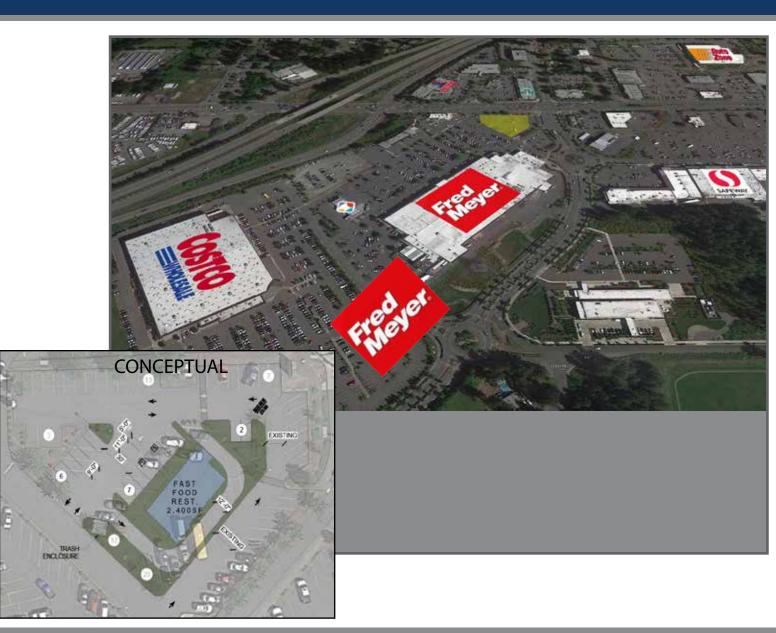

## AVAILABLE

• PAD ±30,000 SF, 0.69 AC

2415 E Camelback Rd, Suite 900 Phoenix, Arizona, 85016 www.BarclayGroup.com