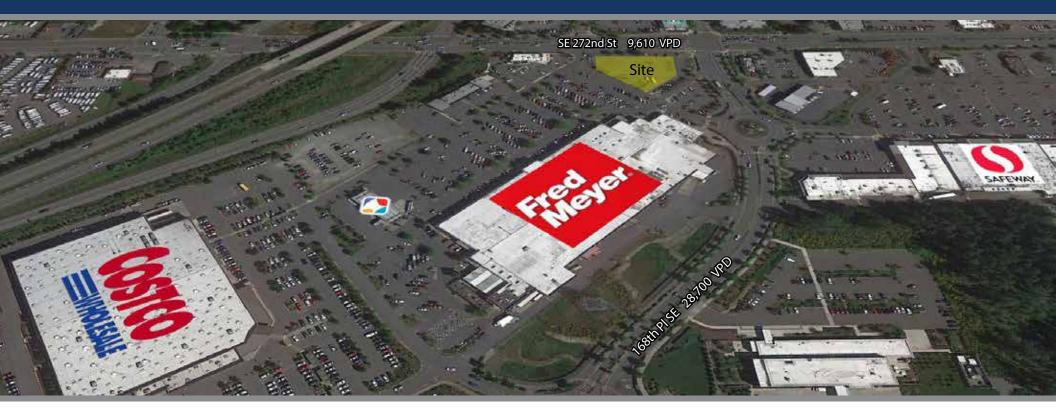

# FRED MEYER - 16735 SE 272ND STREET | COVINGTON, WASHINGTON

**ACRES:** ±0.69

**SQUARE FEET:** ±30,000

**ZONING:** MC

#### ADDRESS: 16735 SE 272ND STREET | COVINGTON, WASHINGTON

#### **SUMMARY**:

This Fred Meyers anchored center is located at the intersection of 168th Place SE and SE 272nd Street with a daily traffic count of over 38,000 vehicles per day. The surrounding trade area boasts a population of nearly 60,000 residents and nearly 50,000 workers with an average annual household income more than \$120,000.

# **OVERVIEW**

**TRAFFIC COUNTS** 

**SE 272nd St NE**: ± 9,610 VPD **168th Pl SE**: ± 28,700 VPD **Total Traffic**: ± 38,310 VPD

# **AERIAL MAP**

2415 E Camelback Rd, Suite 900 Phoenix, Arizona, 85016 www.BarclayGroup.com