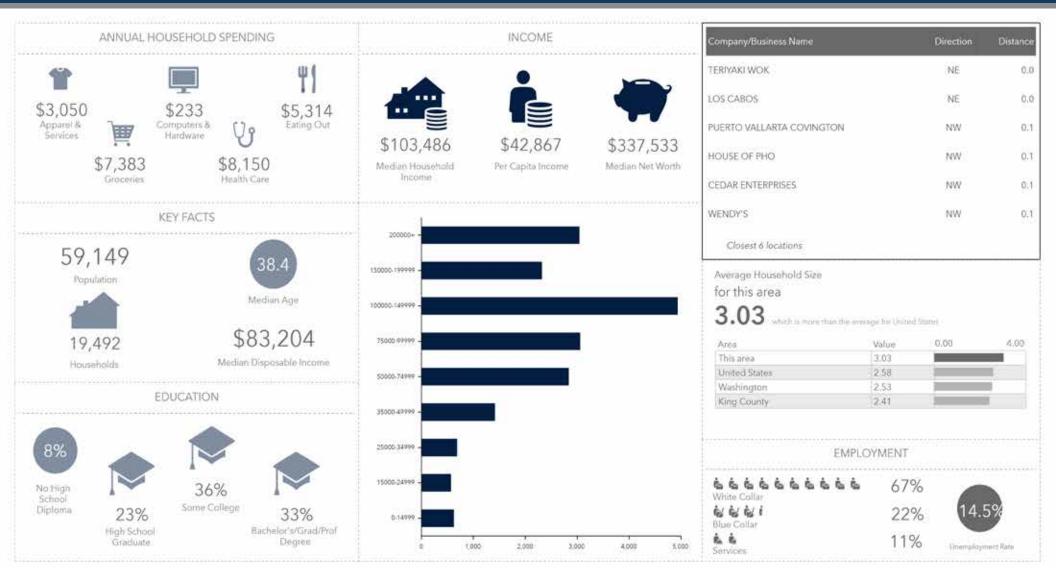

#### **SUMMARY**:

This Fred Meyers anchored center is located at the intersection of 168th Place SE and SE 272nd Street with a daily traffic count of over 38,000 vehicles per day. The surrounding trade area boasts a population of nearly 60,000 residents and nearly 50,000 workers with an average annual household income more than \$120,000.

# Average Household Income1 Mile3 Miles5 Miles\$117,074\$129,544\$120,301

### **Total Population**

| 1 Mile | <b>3</b> Miles | 5 Miles |
|--------|----------------|---------|
| 8,008  | 59,149         | 172,904 |

## **Daytime Population**

| 1 Mile | <b>3</b> Miles | 5 Miles |
|--------|----------------|---------|
| 8,776  | 48,880         | 140,232 |

## **Total Households**

| 1 Mile | 3 Miles | 5 Miles |
|--------|---------|---------|
| 2,769  | 19,492  | 58,325  |