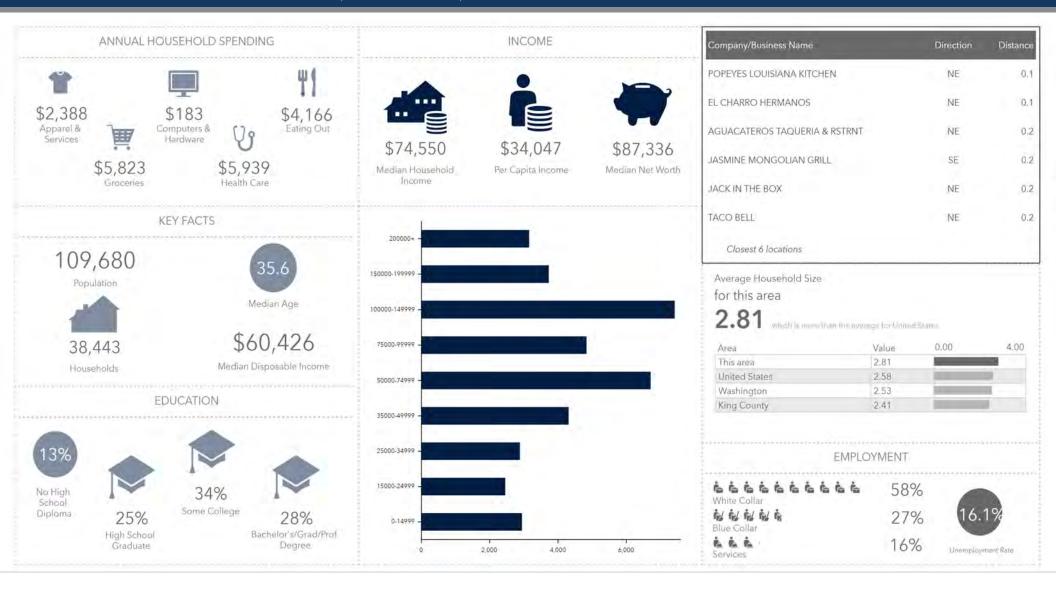

## **DEMOGRAPHICS (3 MILES)**

#### **DEMOGRAPHICS**

**Average Household Income** 

**1 Mile 3 Miles 5 Miles** \$79,991 \$96,830 \$103,322

**Total Population** 

**1 Mile 3 Miles 5 Miles** 24,783 109,680 250,665

**Daytime Population** 

**1 Mile 3 Miles 5 Miles** 19,940 103,826 244,004

**Total Households** 

**1 Mile 3 Miles 5 Miles** 8,743 38,443 88,072