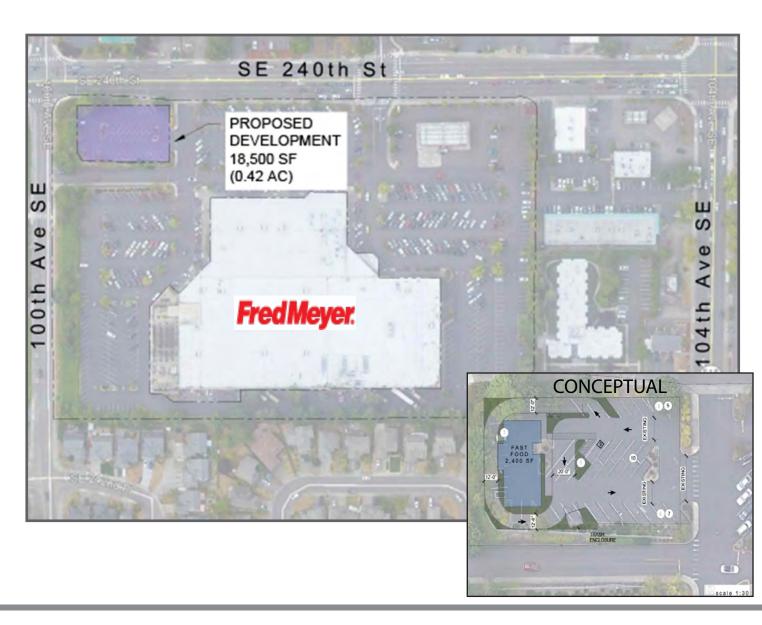

at the intersection of SE 240th Street and 104th Avenue NE with a daily traffic count of over 55,000 vehicles per day. The surrounding trade area boasts a population of over 100,000 residents and over 100,000 workers with an average annual household income more than \$95,000.



### **OVERVIEW**

#### TRAFFIC COUNTS

**SE 240ht Street**: ±26,100 VPD **104th Ave SE**: ±29,000 VPD **Total Traffic**: ±55,100 VPD

#### **DEMOGRAPHICS**

**Average Household Income** 

**1 Mile 3 Miles 5 Miles** \$79,991 \$96,830 \$103,322

**Total Population** 

**1 Mile 3 Miles 5 Miles** 24,783 109,680 250,665

**Daytime Population** 

**1 Mile 3 Miles 5 Miles** 19,940 103,826 244,004

**Total Households** 

**1 Mile 3 Miles 5 Miles** 8,743 38,443 88,072

#### **AVAILABLE**

• PAD  $\pm 18,500$  sf, 0.42 ac





# **AERIAL MAP**





2415 E Camelback Rd, Suite 900 Phoenix, Arizona, 85016 www.BarclayGroup.com

#### Jim Gardner

Executive Vice President 602.224.4149 Direct 480.596.9399 Office jgardner@barclaygroup.com

## **DEMOGRAPHICS (3 MILES)**