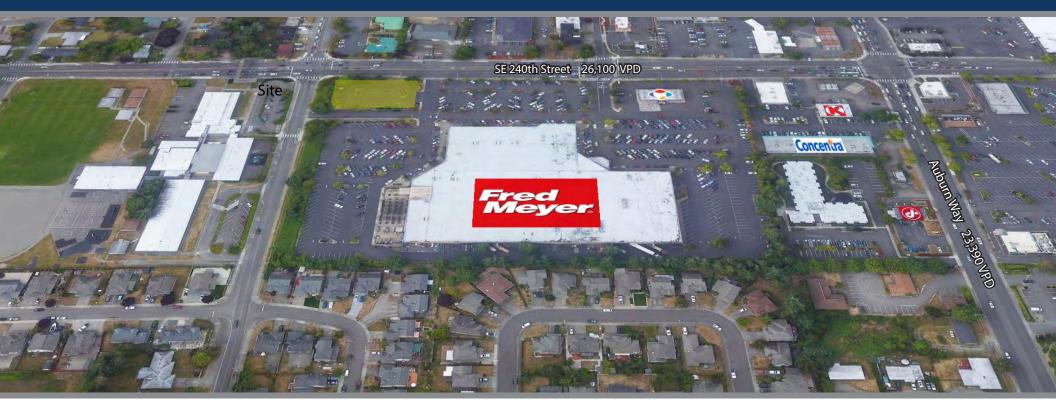

# **AERIAL MAP**

2415 E Camelback Rd, Suite 900 Phoenix, Arizona, 85016 www.BarclayGroup.com

10201 SE 240TH STREET, KENT, WASHINGTON 98031

**SUMMARY**:

This Fred Meyers anchored center is located at the intersection of SE 240th Street and 104th Avenue NE with a daily traffic count of over 55,000 vehicles per day. The surrounding trade area boasts a population of over 100,000 residents and over 100,000 workers with an average annual household income more than \$95,000.

#### TRAFFIC COUNTS

**SE 240ht Street**: ±26,100 VPD **104th Ave SE**: ±29,000 VPD **Total Traffic**: ±55,100 VPD